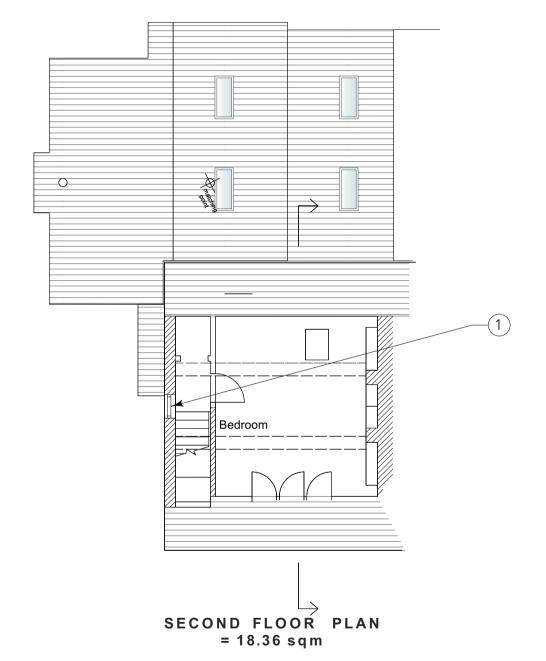

## <u>Notes</u>

- 1. Window to be non opening below 1.7m above the FFL.
- 2. Proposed new roof profile.
- All proposed roof lights to comply with the SDNP Dark Skies Policy statement.

PROPOSED ROOF PLAN