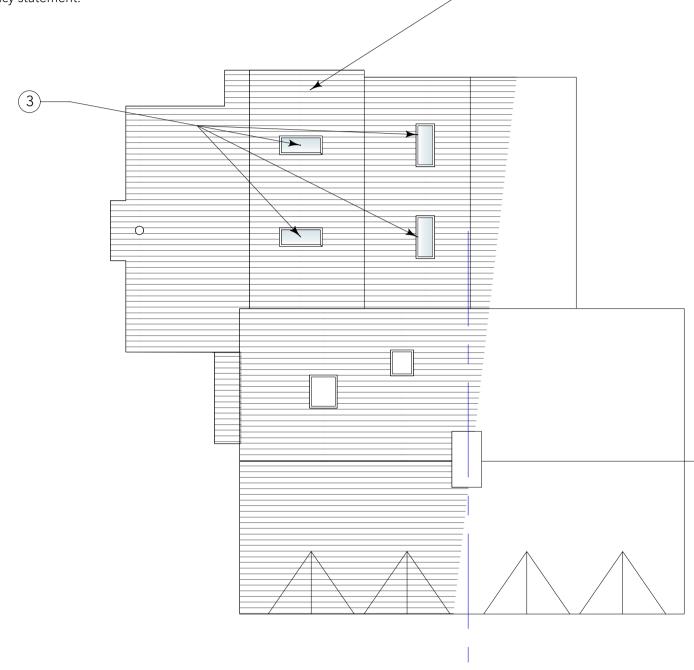

## <u>Notes</u>

- 1. Window to be non opening below 1.7m above the FFL.
- 2. Proposed new roof profile.
- All proposed roof lights to comply with the SDNP Dark Skies Policy statement.

PROPOSED ROOF PLAN