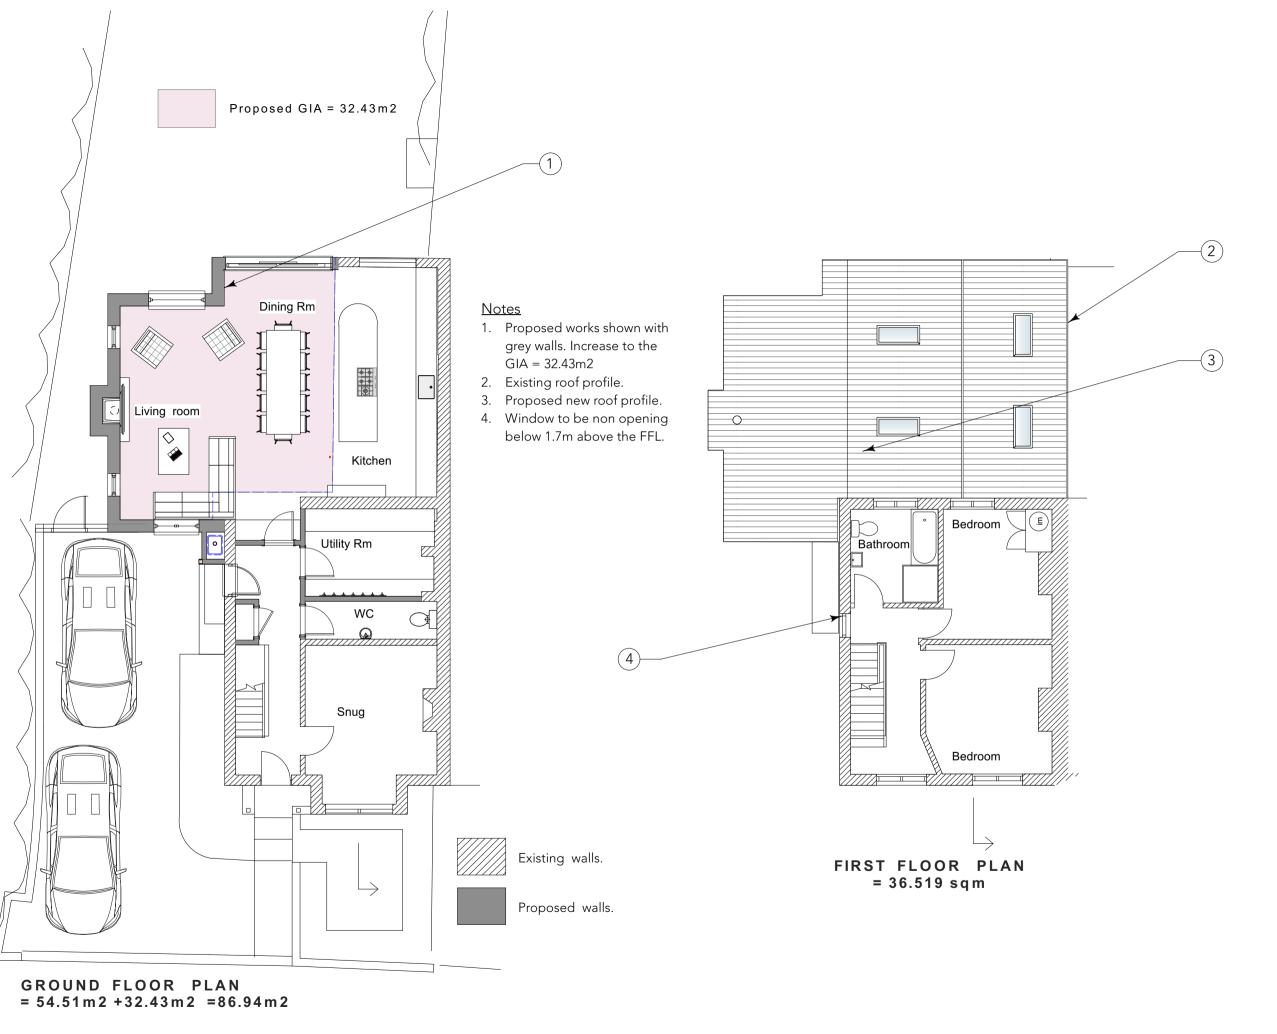

GIA Calculations:

GROUND FLOOR PLAN  $= 54.51 \,\mathrm{m}\,2 + 32.43 \,\mathrm{m}\,2.$ FIRST FLOOR PLAN No increase in GIA. = 36.519m2 Second floor plan No increase 18.32 m 2 +Shed = 7.25m2Overall GIA =  $149.09 \,\mathrm{m}\,2$ .

Mr & Mrs A. Harvey

Kingsley, Rake Road, Liss.

Hampshire. GU33 7HB.

PROPOSED GROUND & FIRST FLOOR PLAN

reasted by drawing No HDC Ltd 288/DP/005 1:100@A3 planning

www.hampshiredesign.co.uk