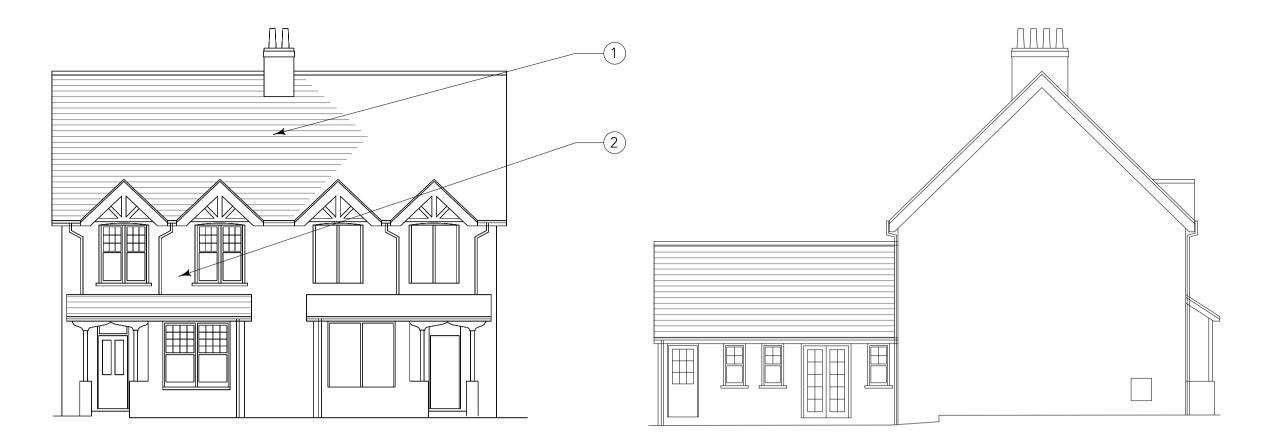

## **EAST ELEVATION**

78.0m DATUM

## **SOUTH ELEVATION**

WEST ELEVATION

This drawing is the copyright of Hampshire Design Consultancy Ltd. and may not be reproduced without licence.
The Contractor shall not scale off this drawing for construction purposes, only figured dimensions shall be worked from.
All dimensions and levels are to be checked on site by the Contractor before the commencement of any work and any discrepancies reported to the Architect.
No responsibility can be accepted for errors arising on site due to unauthorised variations from the Architects drawings.

## <u>Notes</u>

- 1. Plain tiles.
- 2. Face brickwork

Mr & Mrs A. Harvey

Kingsley,

Rake Road, Liss. Hampshire. GU33 7HB.

EXISTING ELEVATIONS

HDC Ltd 288/DP/004 scale stage: 1:100@A3 planning

www.hampshiredesign.co.uk