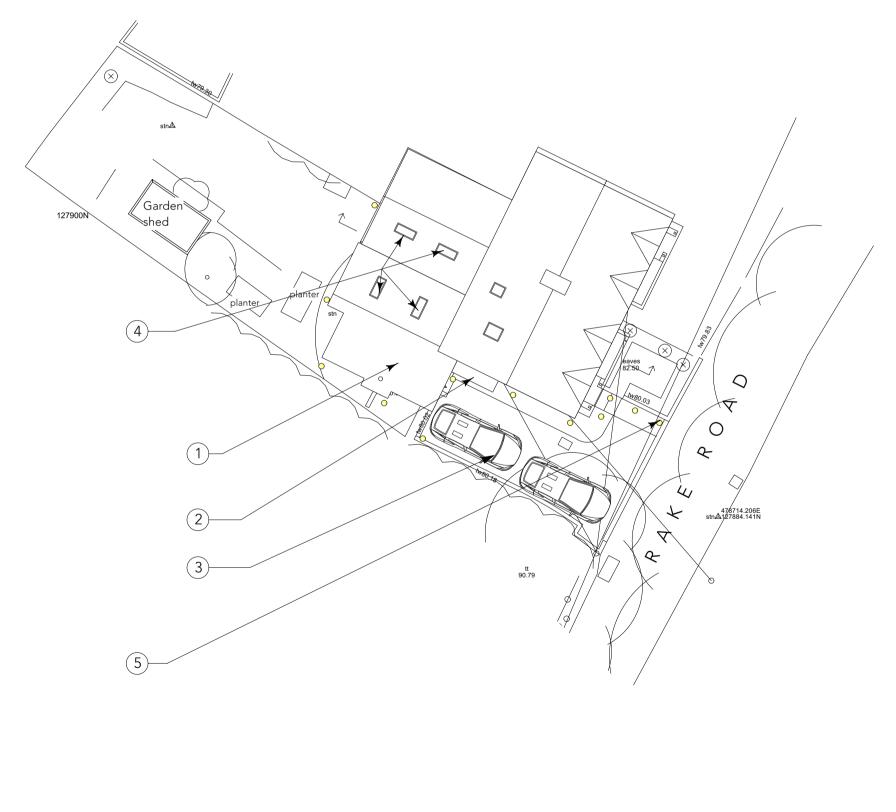

## <u>Notes</u>

- 1. Proposed rear extension.
- 2. Proposed side entrance door.
- 3. The proposed works will not alter the existing car parking arrangements.
- 4. All proposed roof lights to comply with the SDNP Dark Skies Policy statement.
- 5. Yellow circles represents proposed external lighting. Type and specification TBA.