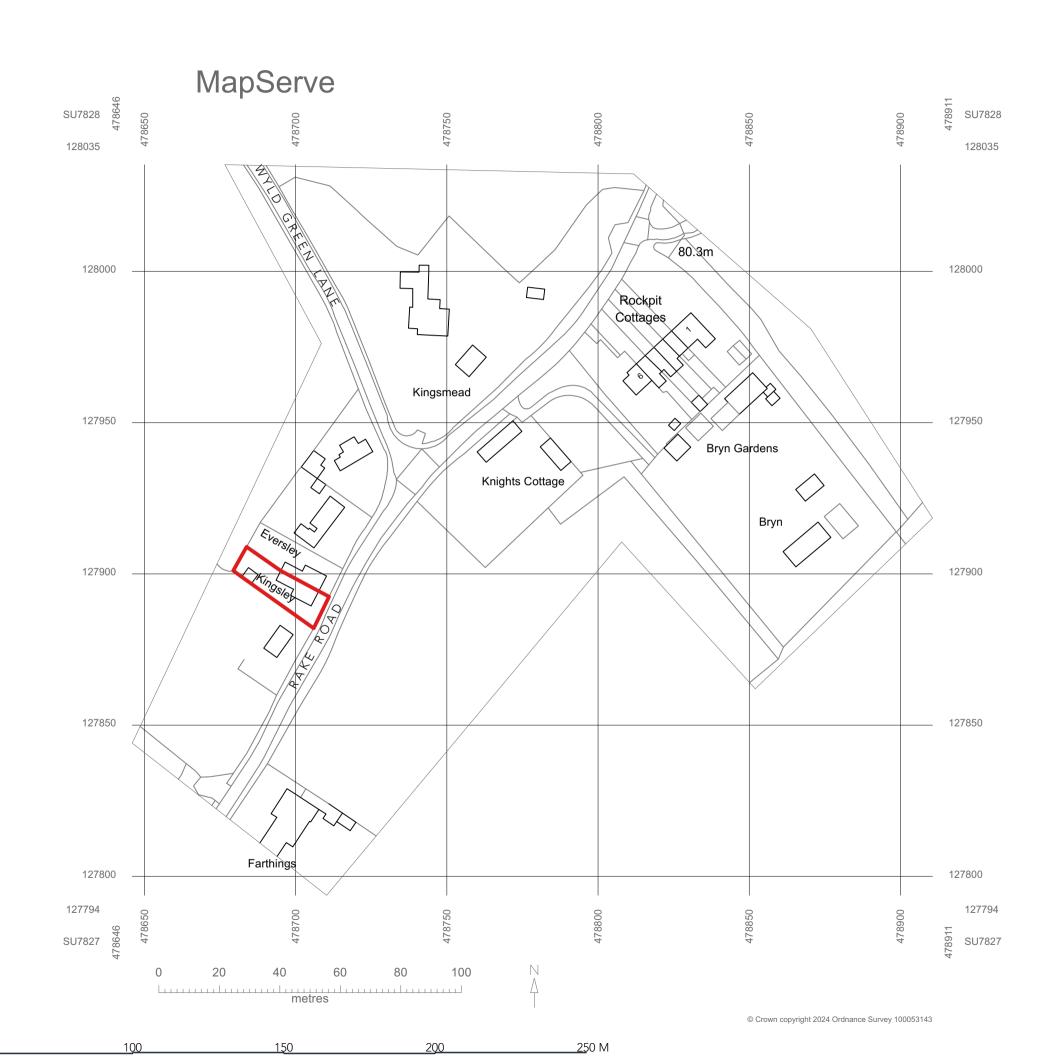

Mr & Mrs A. Harvey Kingsley, Rake Road, Liss.

Hampshire. GU33 7HB.

LOCATION PLAN

HDC Ltd 288/DP/001 1:1250@A3 planning

www.hampshiredesign.co.uk