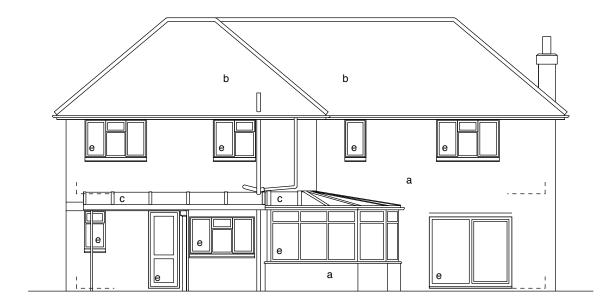

Front (South) Elevation Existing

Revision: - xx.xx.xx -

Rear (North) Elevation Existing

- Key to materials
  a Brick
  b Plain clay roof tile
  c Polycarbonate roof ng sheet
  d Timber window / door
  e uPVC window / door
  f Metal garage door
  g Oak framing