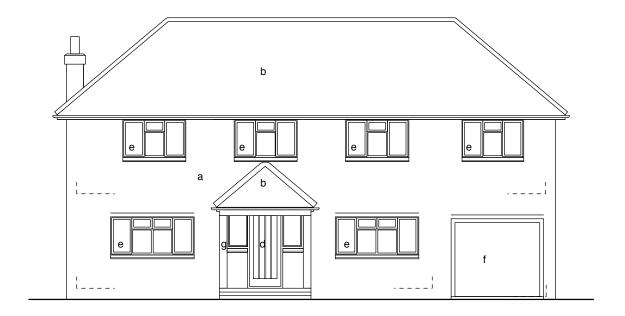

Front (South) Elevation Existing

Revision: - xx.xx.xx -

Rear (North) Elevation Existing

- Key to materials
  a Brick
  b Plain clay roof tile
  c Polycarbonate roof ng sheet
  d Timber window / door
  e uPVC window / door
  f Metal garage door
  g Oak framing