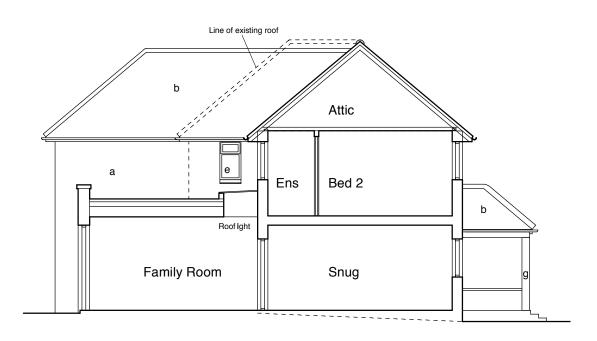

Side (East) Elevation Proposed

Side (West) Elevation Proposed

Section AA Proposed

Revision: - xx.xx.xx -

- Key to materials a Brick b Plain clay roof tile c Polycarbonate roof ing sheet d Timber window / door e uPVC window / door f Metal garage door g Oak framing

h Powdercoated metal window / door i P'dercoated metal sliding / folding drs

5m All drawings are copyright
Report all discrepancies to Architect
Do not scale drawings for construction purposes
All dimensions to be checked on site