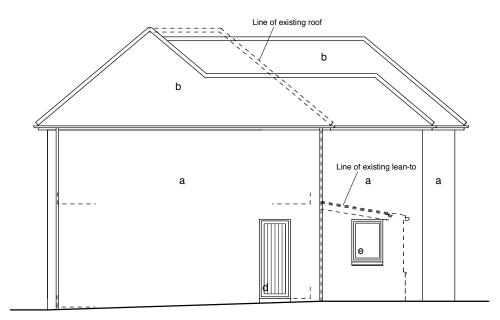

Side (East) Elevation Proposed

Side (West) Elevation Proposed

Section AA Proposed

Revision: - xx.xx.xx -

- Key to materials a Brick b Plain clay roof tile c Polycarbonate roof ing sheet d Timber window / door e uPVC window / door f Metal garage door g Oak framing

h Powdercoated metal window / door i P'dercoated metal sliding / folding drs

5m All drawings are copyright
Report all discrepancies to Architect
Do not scale drawings for construction purposes
All dimensions to be checked on site