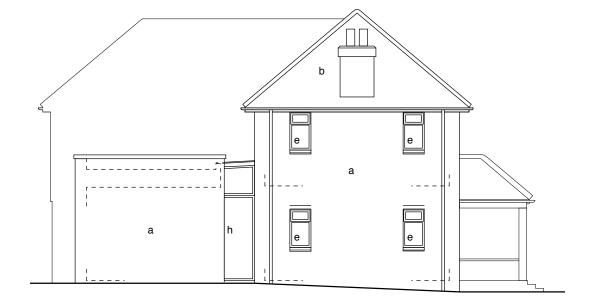

Side (East) Elevation Proposed

Side (West) Elevation Proposed

Section AA Proposed

Revision: - xx.xx.xx -

- Key to materials a Brick b Plain clay roof tile c Polycarbonate roof ing sheet d Timber window / door e uPVC window / door f Metal garage door g Oak framing

h Powdercoated metal window / door i P'dercoated metal sliding / folding drs

5m All drawings are copyright
Report all discrepancies to Architect
Do not scale drawings for construction purposes
All dimensions to be checked on site