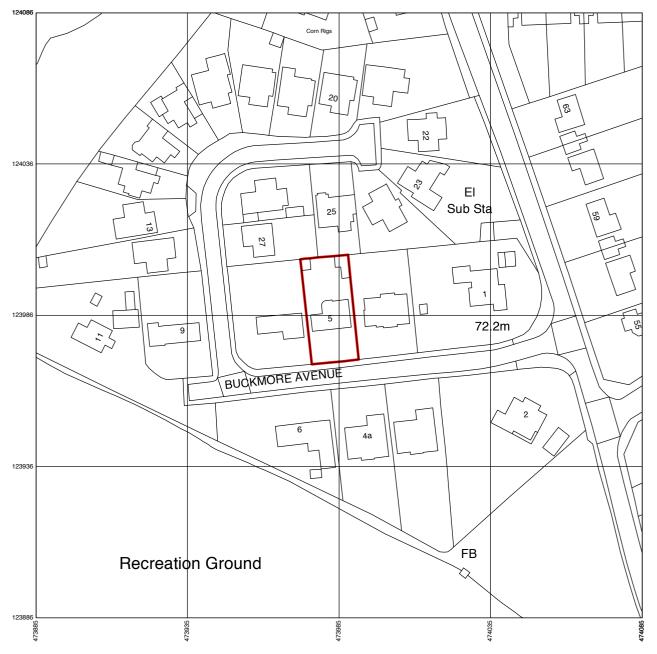

Produced on 22 January 2024 from the Ordnance Survey National Geographic Database and incorporating surveyed revision available at this date.

This map shows the area bounded by 473885 123886, 474085 123886, 474085 124086, 473885 124086, 473885 123886

Crown copyright and database rights 2024 OS 100054135. Supplied by copla ltd trading as UKPlanningMaps.com a licensed Ordnance Survey partner (OS 100054135).

Data licence expires 22 January 2025. Unique plan reference: v4e//1049187/1413591

- Do not scale drawings for construction purposes - All dimensions to be checked on site

Revision: - xx.xx.xx -

| Project | 5 Buckmore Avenu   | e      |          |       |    |
|---------|--------------------|--------|----------|-------|----|
| Title   | Site Location Plan |        |          |       |    |
| Scale   | 1:1250 @A4         | Date   | Jan 2024 | Drawn | MT |
| Job No  | 2463               | Dwg No | PL001    | Rev   |    |