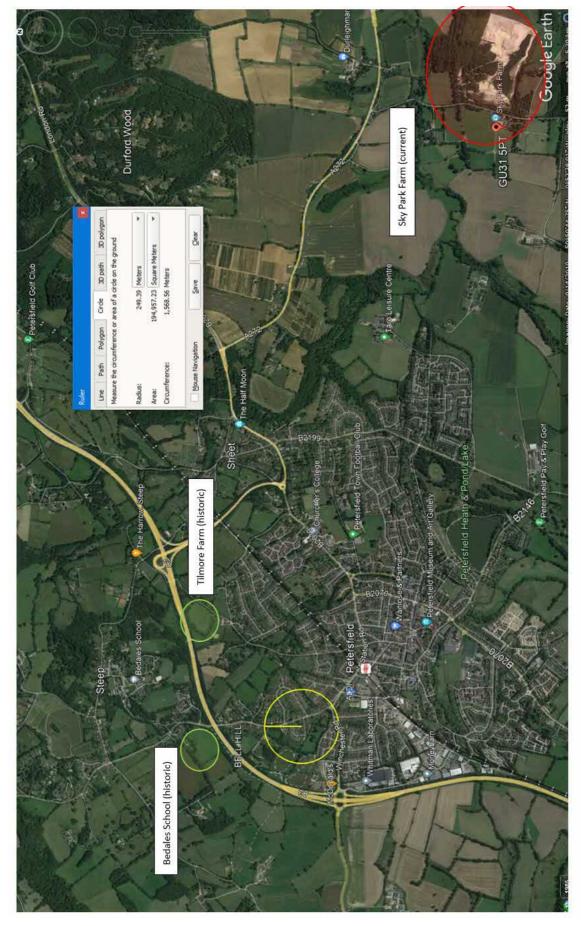

A Land Contamination Assessment is needed where a site is within 250m of a current licensed or historic landfill site.

As set out in the aerial photograph overleaf, the application site is not within 250m of a current licensed or historic landfill site. Notwithstanding that, other planning applications for domestic extensions in the vicinity have not required such assessments and a detailed Land Contamination Assessment is not considered necessary.

## **Paul Collins**

Encl. Aerial photograph of current licensed or historic landfill sites

Current Licensed and Historic Landfill sites near Petersfield, showing a 250m radius to the application site (in yellow) – 5 Buckmore Ave, GU32 2EF