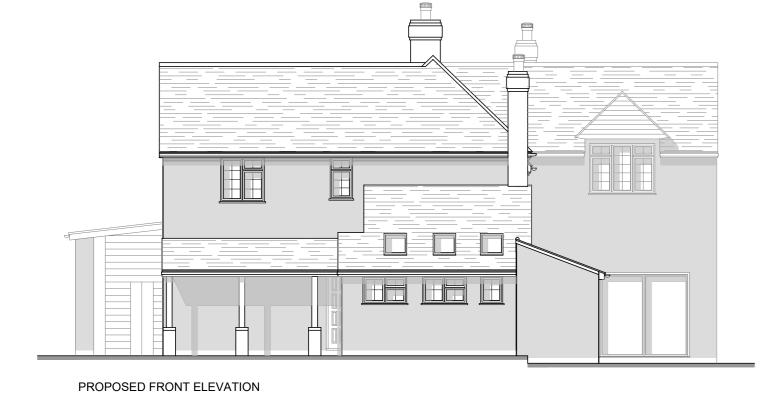

|  |        |  | Proposed Elevations            |
|--|--------|--|--------------------------------|
|  | ЩІІІІІ |  | DRAWING STATUS: DLANNING ISSUE |

| <b>High Firs Cottage</b> |
|--------------------------|
| Hatch Lane               |
| Liss                     |

BIRCH WOOD DESIGN

| ED REAR ELEVATION | PROPOSED SIDE ELEVATION |
|-------------------|-------------------------|
|                   |                         |