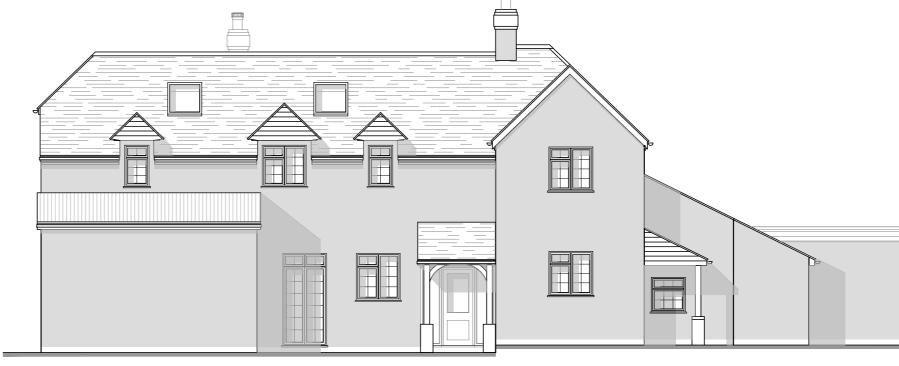

|  |        |  | Proposed Elevations            |
|--|--------|--|--------------------------------|
|  | ЩІІІІІ |  | DRAWING STATUS: DLANNING ISSUE |

| <b>High Firs Cottage</b> |
|--------------------------|
| Hatch Lane               |
| Liss                     |

BIRCH WOOD DESIGN

| ED REAR ELEVATION | PROPOSED SIDE ELEVATION |
|-------------------|-------------------------|
|                   |                         |