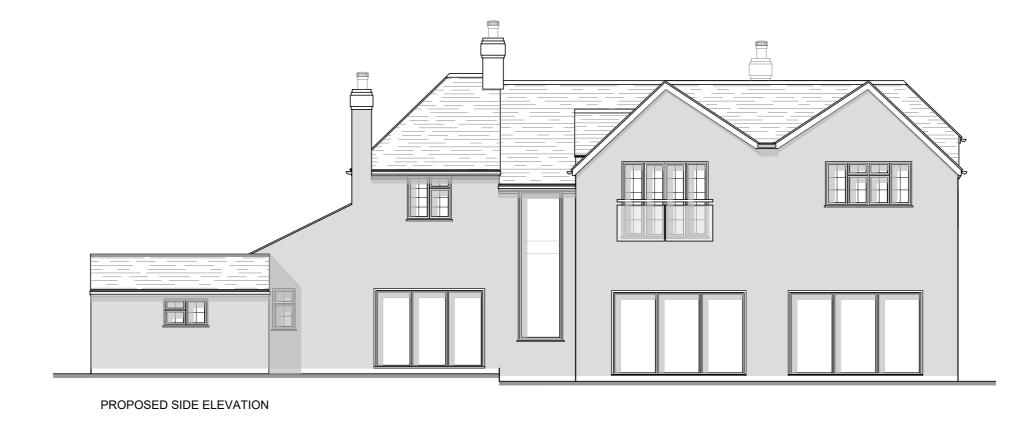

|  |        |  | Proposed Elevations            |
|--|--------|--|--------------------------------|
|  | ЩІІІІІ |  | DRAWING STATUS: DLANNING ISSUE |

| <b>High Firs Cottage</b> |
|--------------------------|
| Hatch Lane               |
| Liss                     |

BIRCH WOOD DESIGN

| ED REAR ELEVATION | PROPOSED SIDE ELEVATION |
|-------------------|-------------------------|
|                   |                         |