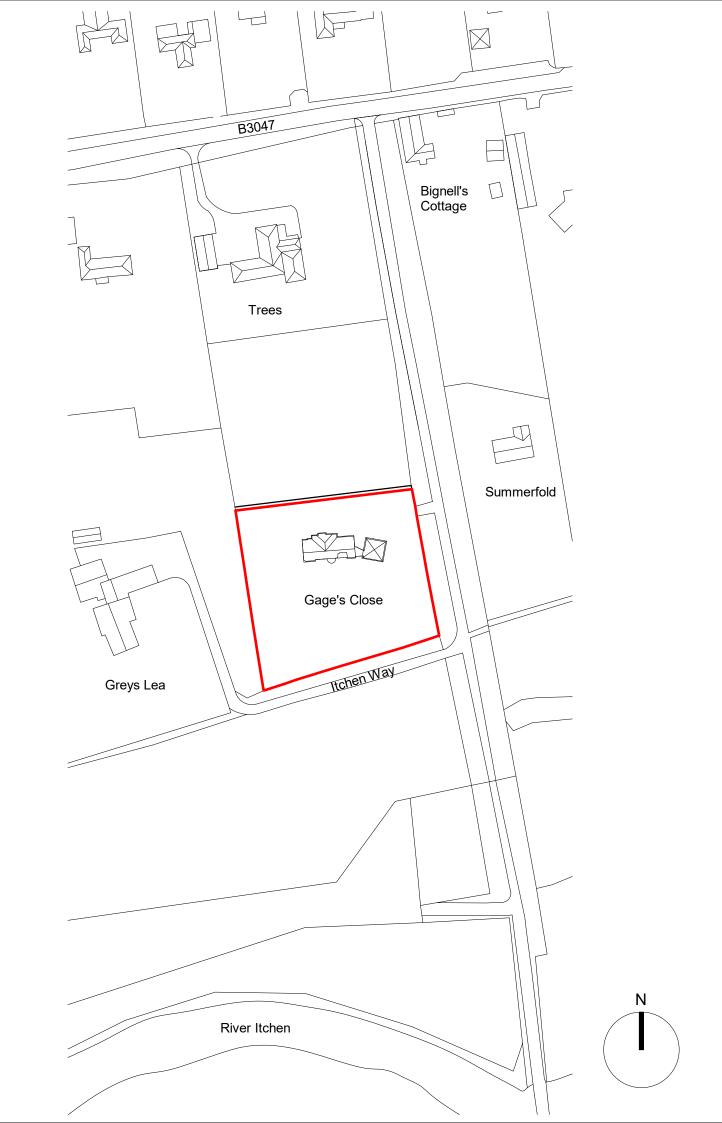

This drawing is copyright. This drawing must not be scaled. Figured dimensions, levels etc. are only to be used. Any inaccuracies, etc . must be notified to the architect. Detail drawings and larger scale drawings take precedence over smaller scaled drawings. Revisions Description Revision Date Legend: Application Site 10 20 30 40 50m 0 Scale1: 1250 Project: Gages Close, Itchen Abbas Title: Location Plan Number: Revision: P(0)000 Checked: Scale: Drawn: 1 : 1250 MD NF Date: Status: PLANNING Issue Date colwynfoulkes Architecture and Planning Trafalgar House, Unit B - C, Juniper Drive London, SW18 1GY 020 7938 2464 london@colwynfoulkes.co.uk www.colwynfoulkes.co.uk