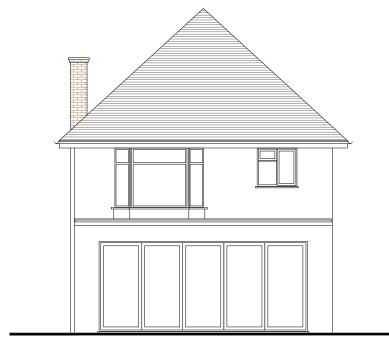

EXISTING
FRONT ELEVATION
SCALE 1:50

EXISTING REAR ELEVATION

SCALE 1:50

| 17. NEWARK<br>LONDON<br>NW4 4JG      | WAY             |                                              |
|--------------------------------------|-----------------|----------------------------------------------|
| CLIENT                               |                 |                                              |
| MR MARTIN<br>17. NEWARK<br>LONDON, N | WAY             |                                              |
| DRAWING T                            | ITLE            |                                              |
| EXISTING<br>ELEVATIONS               |                 |                                              |
| SCALE                                | 1:50            | 1:100                                        |
| SIZE                                 | A1              | A3                                           |
| JOB NO.                              | 202225          |                                              |
| STAGE                                | PLANNING        |                                              |
| DWG NO.                              | 202225.P.9301   |                                              |
| REVISION                             | 0               |                                              |
| DATE                                 | 10 OCTOBER 2022 |                                              |
| DRAWN                                | NL              |                                              |
| CHECKED                              | WW              |                                              |
|                                      | NG WHICH IS     | nitects Ltd<br>5 THE PROPER<br>IS THE SUBJEC |