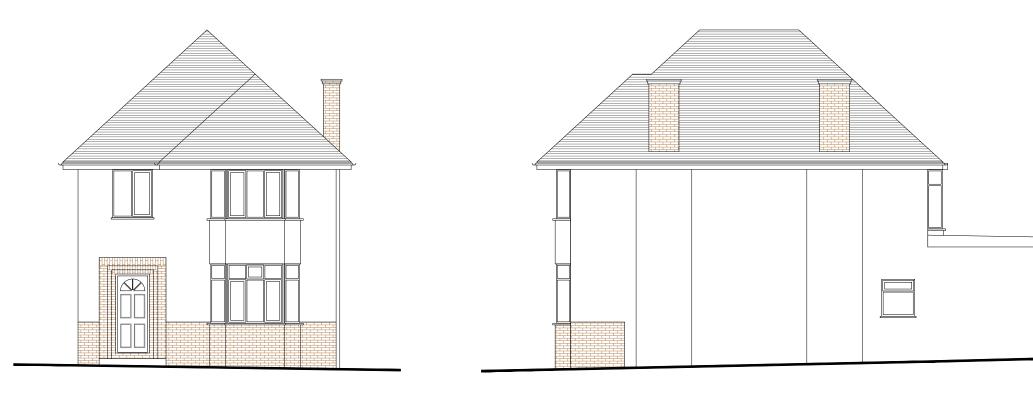

EXISTING
FRONT ELEVATION
SCALE 1:50

EXISTING REAR ELEVATION

SCALE 1:50

| 17. NEWARK<br>LONDON<br>NW4 4JG      | WAY             |                                              |
|--------------------------------------|-----------------|----------------------------------------------|
| CLIENT                               |                 |                                              |
| MR MARTIN<br>17. NEWARK<br>LONDON, N | WAY             |                                              |
| DRAWING T                            | ITLE            |                                              |
| EXISTING<br>ELEVATIONS               |                 |                                              |
| SCALE                                | 1:50            | 1:100                                        |
| SIZE                                 | A1              | A3                                           |
| JOB NO.                              | 202225          |                                              |
| STAGE                                | PLANNING        |                                              |
| DWG NO.                              | 202225.P.9301   |                                              |
| REVISION                             | 0               |                                              |
| DATE                                 | 10 OCTOBER 2022 |                                              |
| DRAWN                                | NL              |                                              |
| CHECKED                              | WW              |                                              |
|                                      | NG WHICH IS     | nitects Ltd<br>5 THE PROPER<br>IS THE SUBJEC |