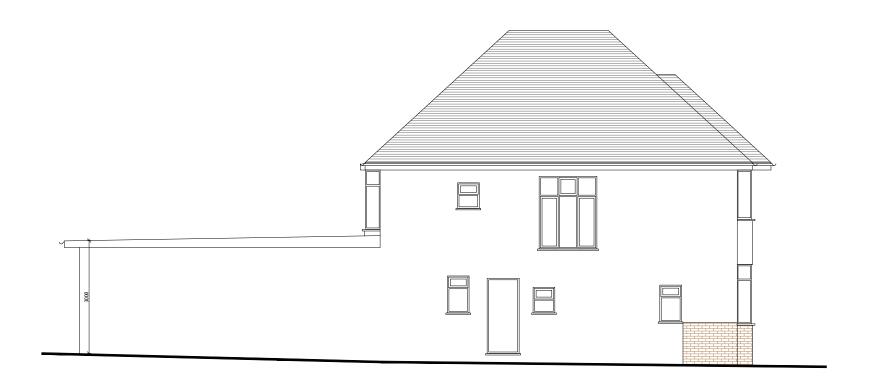

EXISTING
FRONT ELEVATION
SCALE 1:50

EXISTING REAR ELEVATION

SCALE 1:50

| 17. NEWARK<br>LONDON<br>NW4 4JG      | WAY             |                                              |
|--------------------------------------|-----------------|----------------------------------------------|
| CLIENT                               |                 |                                              |
| MR MARTIN<br>17. NEWARK<br>LONDON, N | WAY             |                                              |
| DRAWING T                            | ITLE            |                                              |
| EXISTING<br>ELEVATIONS               |                 |                                              |
| SCALE                                | 1:50            | 1:100                                        |
| SIZE                                 | A1              | A3                                           |
| JOB NO.                              | 202225          |                                              |
| STAGE                                | PLANNING        |                                              |
| DWG NO.                              | 202225.P.9301   |                                              |
| REVISION                             | 0               |                                              |
| DATE                                 | 10 OCTOBER 2022 |                                              |
| DRAWN                                | NL              |                                              |
| CHECKED                              | WW              |                                              |
|                                      | NG WHICH IS     | nitects Ltd<br>5 THE PROPER<br>IS THE SUBJEC |