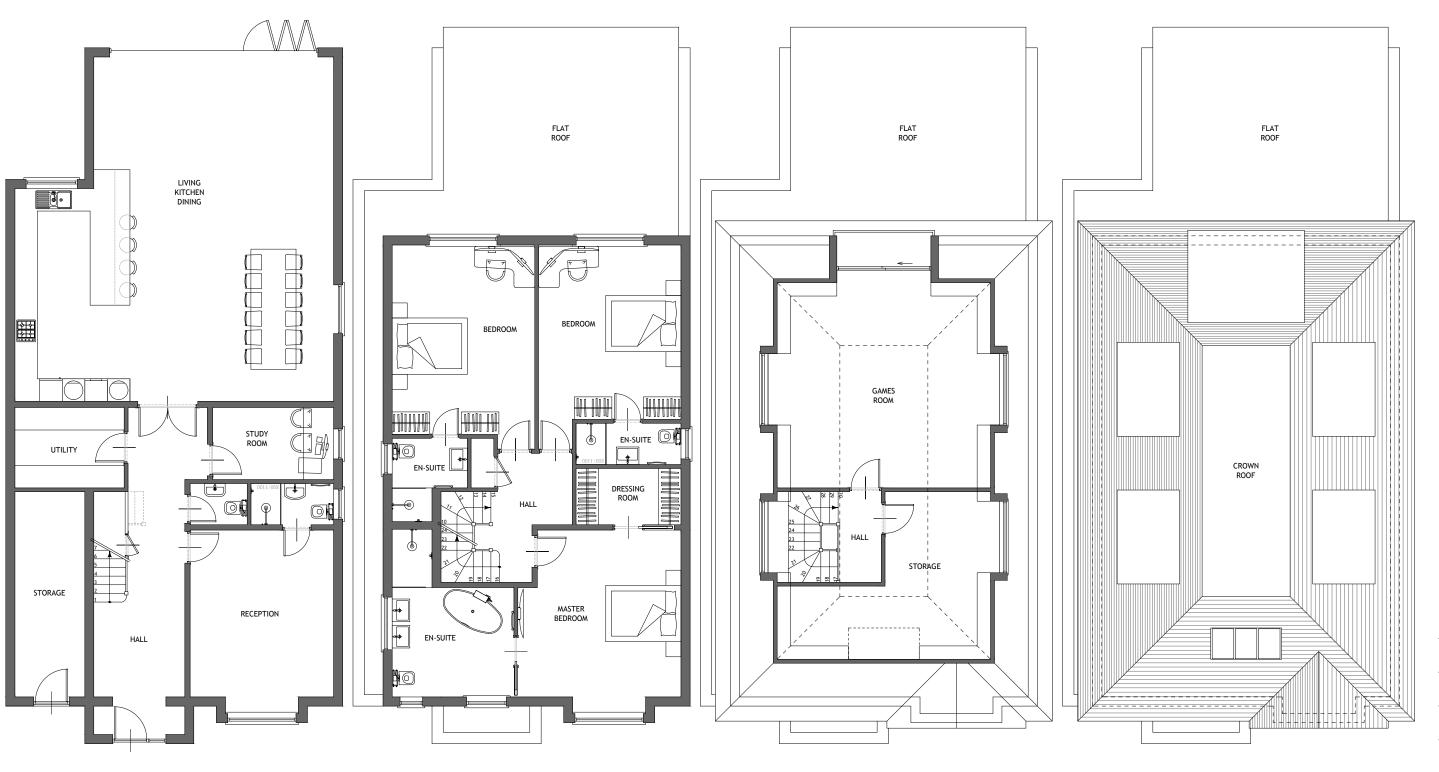

PROPOSED
GROUND FLOOR PLAN
SCALE 1:50

PROPOSED
LOFT PLAN
SCALE 1:50

SCALE 1:50

SCALE 1:50

PROPOSED
ROOF PLAN
SCALE 1:50

SCALE 1:50

SCALE 1:50

TO THE PROPOSED
ROOF PLAN
SCALE 1:50

TO THE PROPOSED
ROOF PLAN
SCALE 1:50

TO THE PROPOSED
ROOF

NO. DR. INFO DATE REVISION

PROJECT 17. NEWARK WAY LONDON NW4 4JG CLIENT

MR MARTIN MARCZYK 17. NEWARK WAY LONDON, NW4 4JG

DRAWING TITLE
PROPOSED
FLOOR PLANS

SCALE 1:50 1:100
SIZE A1 A3
JOB NO. 202225
STAGE PLANNING
DWG NO. 202225,P.9102
REVISION 0
DATE 10 OCTOBER 2022
DRAWN NL
CHECKED MM

COPYRIGHT © LAF Architects Ltd
THIS DRAWING WHICH IS THE PROPERTY
OF LAF Architects Ltd IS THE SUBJECT
OF INTELLECTUAL PROPERTY RIGHTS
INCLUDING COPYRIGHT AND DESIGN RIGHTS,
AND SHALL NOT BE REPRODUCED, LOANED,
COPIED OR SUBMITTED TO ANY OTHER PARTY