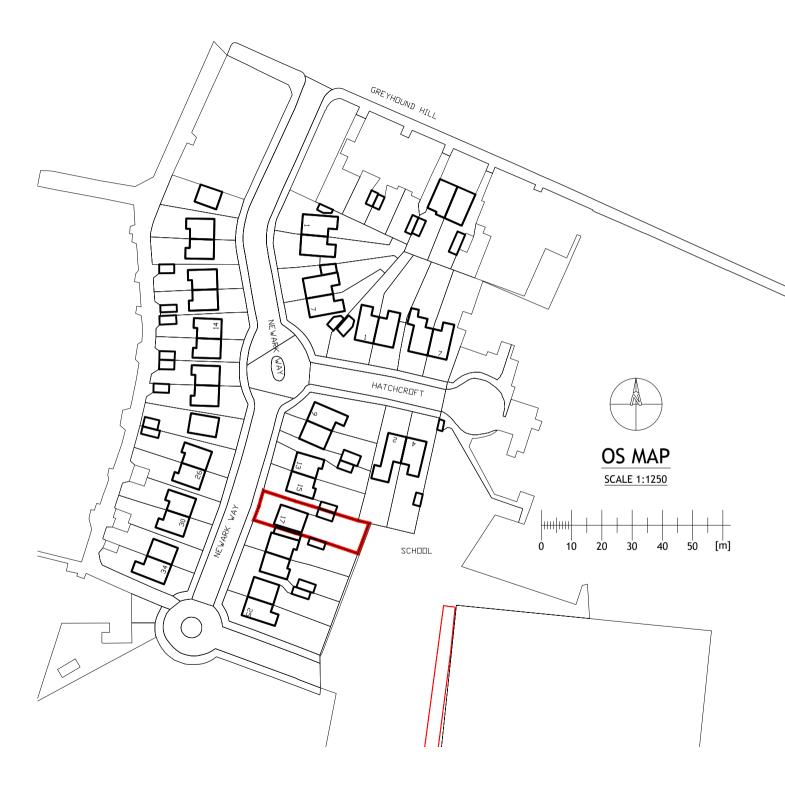

## PROJECT

17. NEWARK WAY LONDON NW4 4JG

## CLIENT

MR MARTIN MARCZYK 17. NEWARK WAY LONDON, NW4 4JG

DRAWING TITLE

OS MAP

| SCALE    | 1:1250          |
|----------|-----------------|
| SIZE     | A4              |
| JOB NO.  | 202225          |
| STAGE    | PLANNING        |
| DWG NO.  | 202225.P.9001   |
| REVISION | 0               |
| DATE     | 10 OCTOBER 2022 |
| DRAWN    | NL              |
| CHECKED  | MM              |