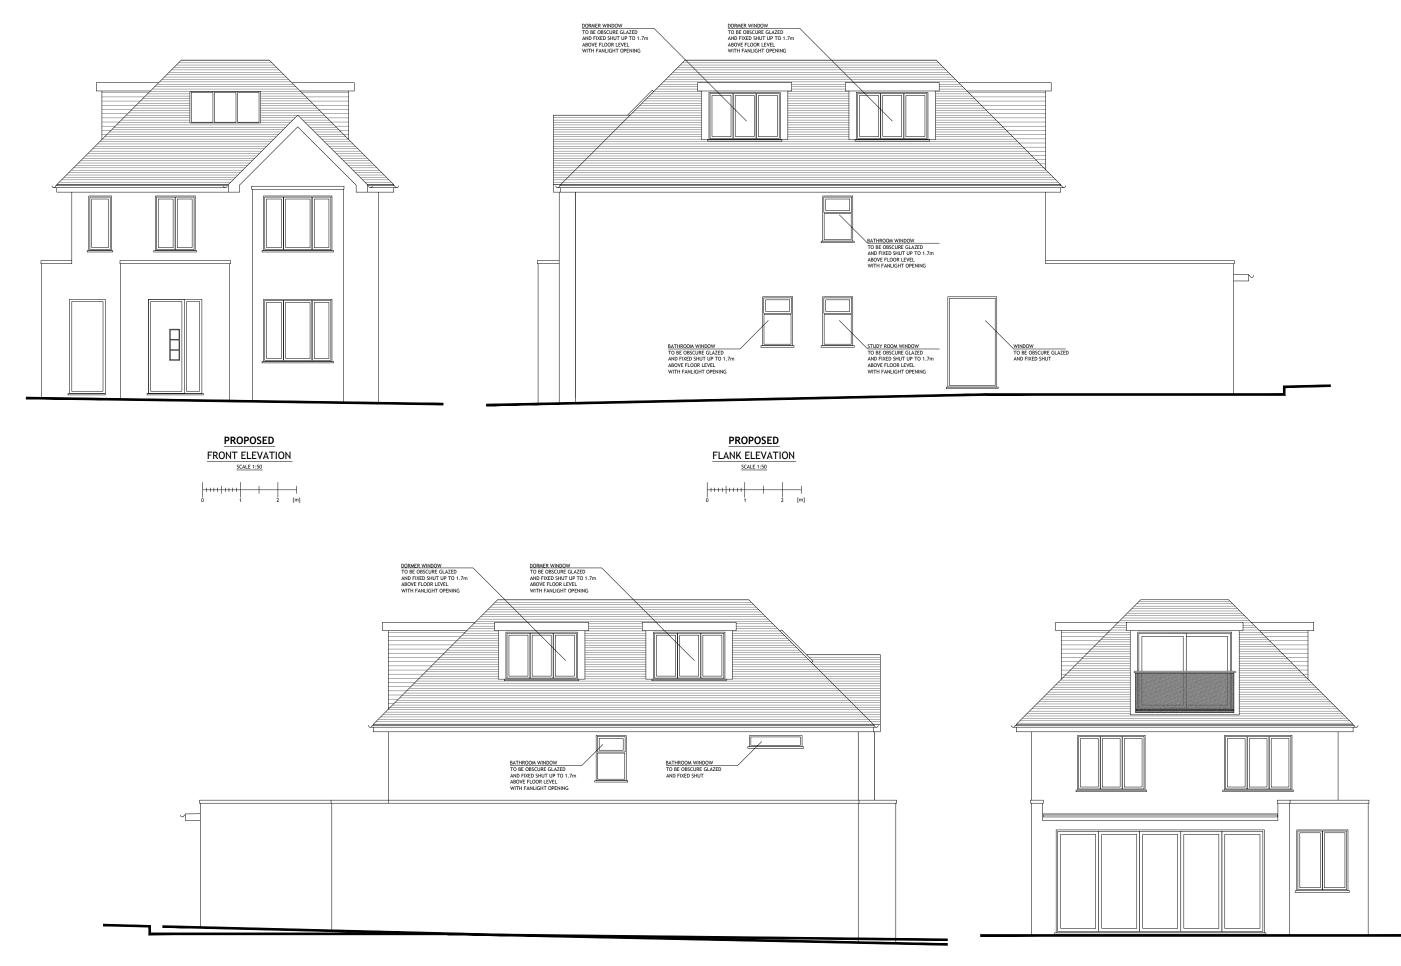

PROPOSED FLANK ELEVATION SCALE 1:50  PROPOSED

## REAR ELEVATION SCALE 1:50 0 1 2 [m]

| NO. DR.<br>DATE                                        | INFO            |       |  |
|--------------------------------------------------------|-----------------|-------|--|
| REVISION                                               |                 |       |  |
| PROJECT                                                |                 |       |  |
| 17. NEWARK WAY<br>LONDON<br>NW4 4JG                    |                 |       |  |
| CLIENT                                                 |                 |       |  |
| MR MARTIN MARCZYK<br>17. NEWARK WAY<br>LONDON, NW4 4JG |                 |       |  |
| DRAWING TITLE                                          |                 |       |  |
| PROPOSED<br>ELEVATIONS                                 |                 |       |  |
| SCALE                                                  | 1:50            | 1:100 |  |
| SIZE                                                   | A1              | A3    |  |
| JOB NO.                                                | 202225          |       |  |
| STAGE                                                  | PLANNING        |       |  |
| DWG NO.                                                | 202225.P.9302   |       |  |
| REVISION                                               | 0               |       |  |
| DATE                                                   | 10 OCTOBER 2022 |       |  |
| DRAWN                                                  | NL              |       |  |
| CHECKED                                                | MM              |       |  |