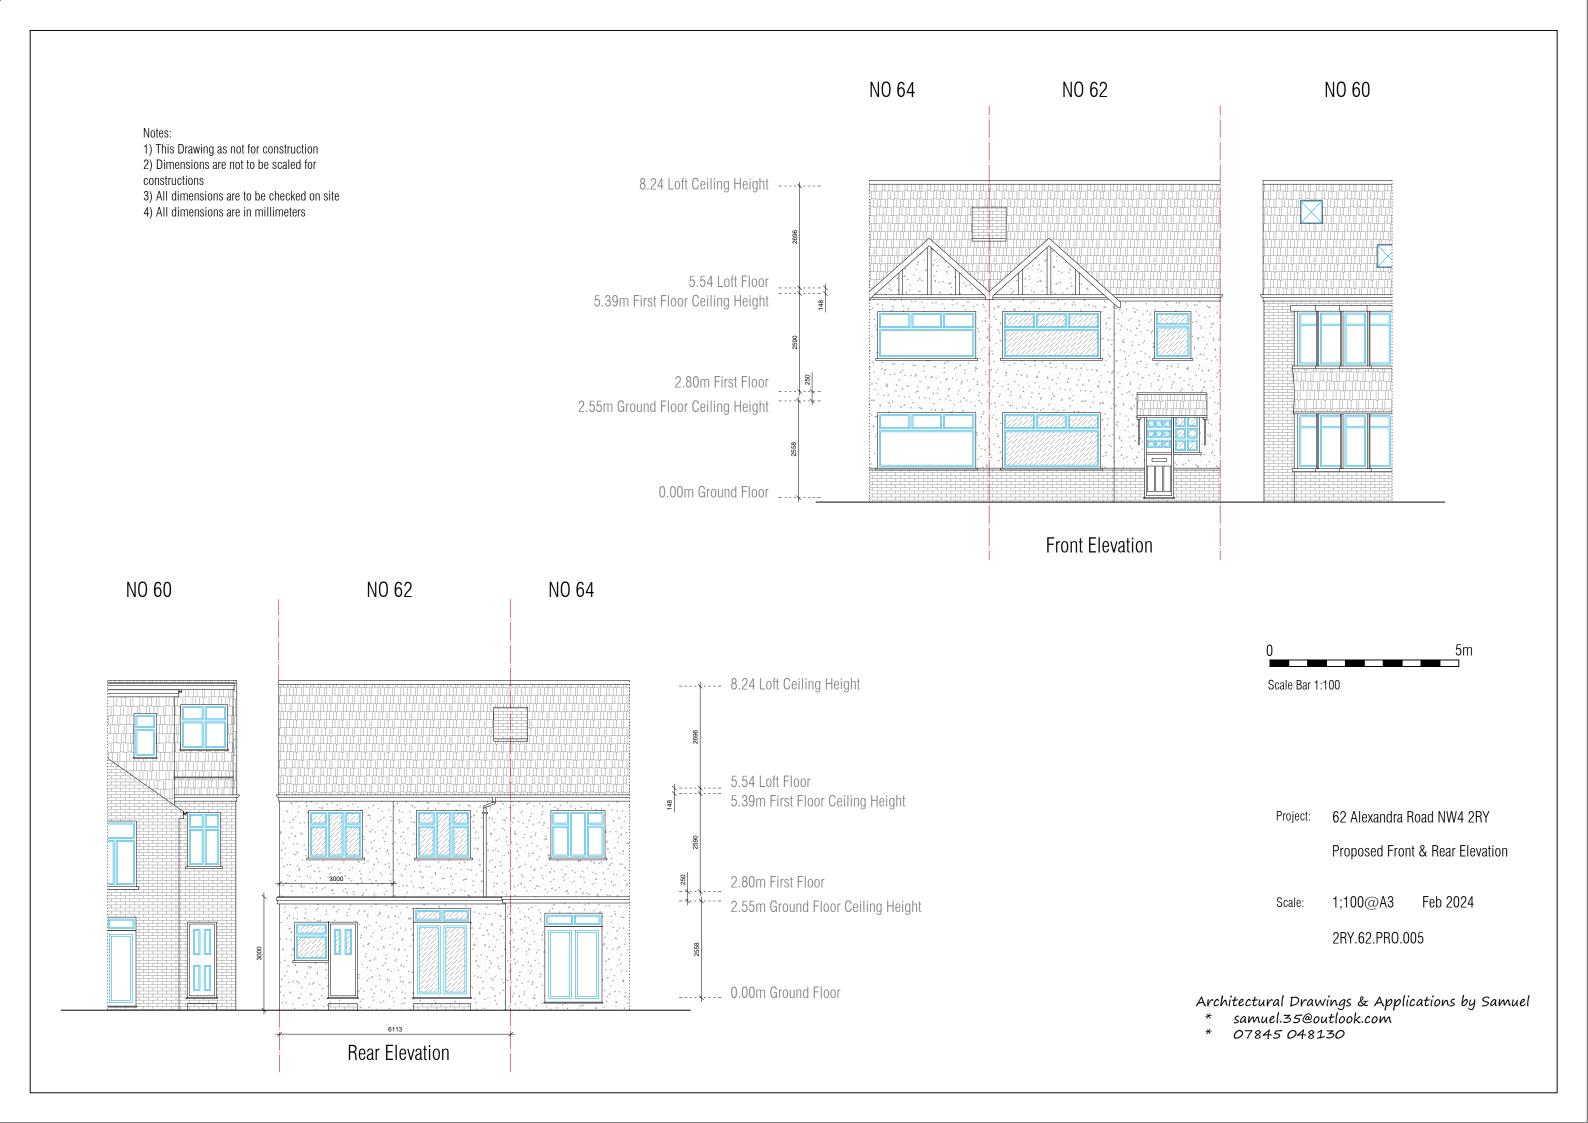

Notes:

This Drawing as not for construction
 Dimensions are not to be scaled for

constructions

3) All dimensions are to be checked on site

4) All dimensions are in millimeters

Notes:

This Drawing as not for construction
 Dimensions are not to be scaled for

constructions

3) All dimensions are to be checked on site

4) All dimensions are in millimeters

Scale Bar 1:100

Notes:

- This Drawing as not for construction
  Dimensions are not to be scaled for constructions
- 3) All dimensions are to be checked on site
- 4) All dimensions are in millimeters