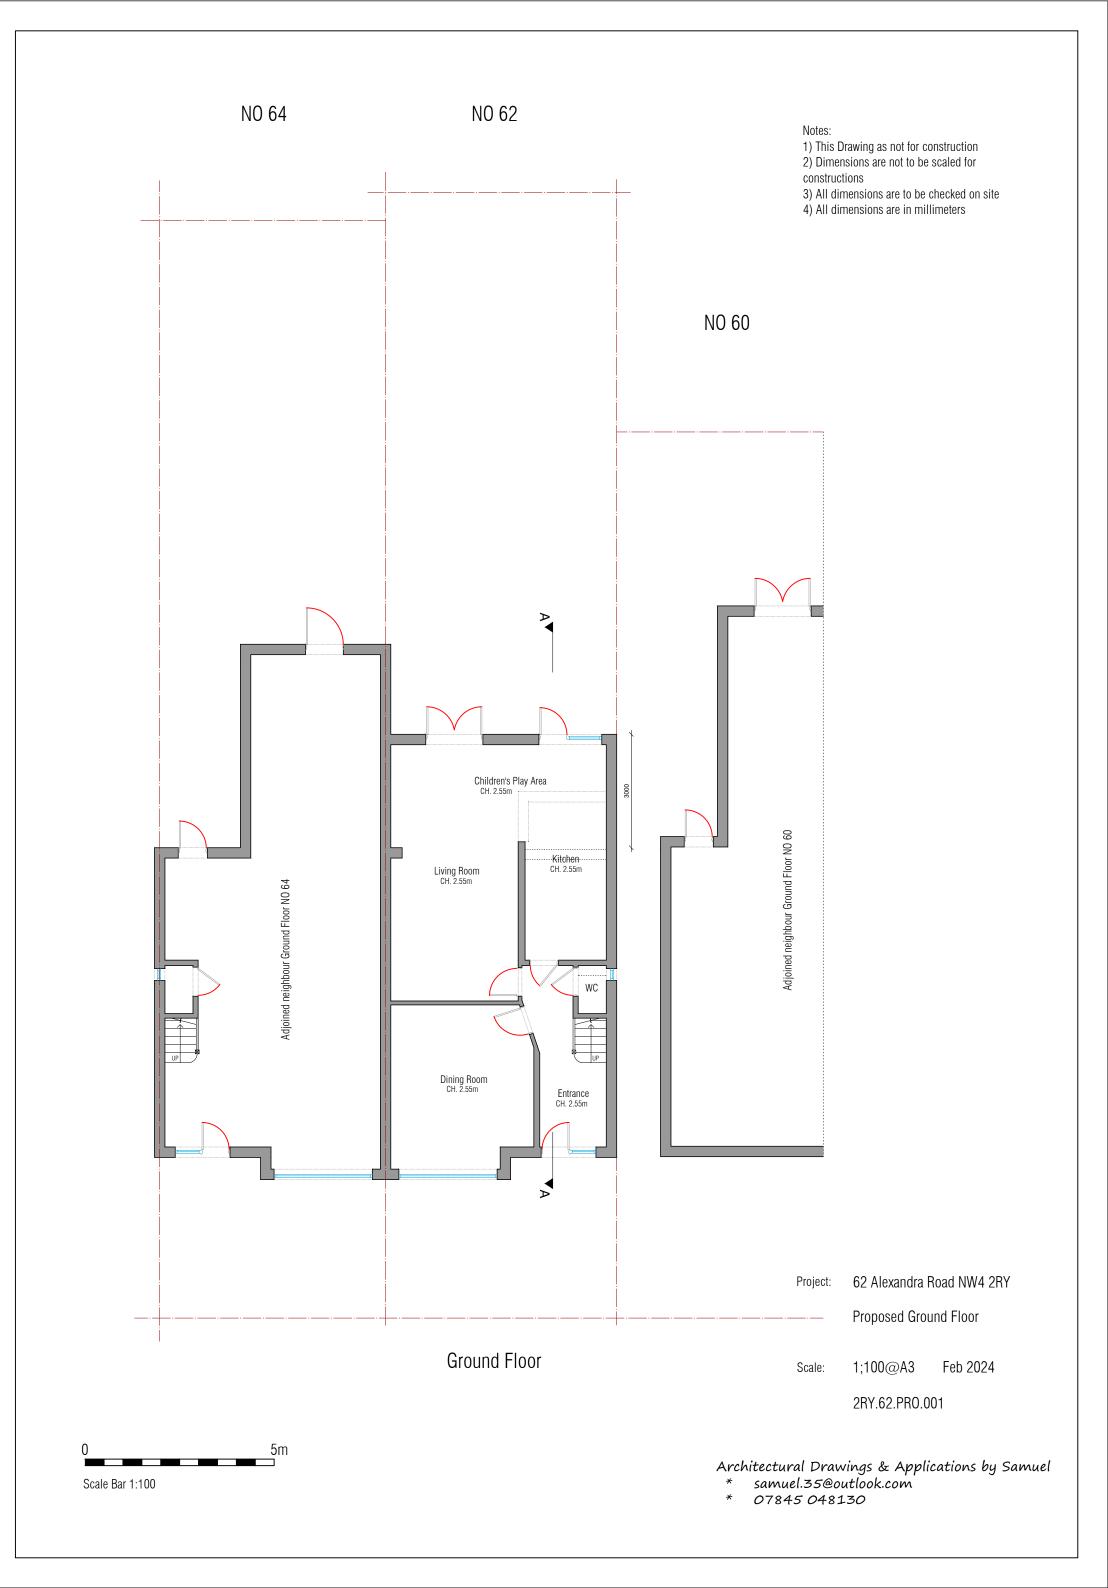

Notes:

This Drawing as not for construction
 Dimensions are not to be scaled for

constructions

3) All dimensions are to be checked on site

4) All dimensions are in millimeters

Notes:

This Drawing as not for construction
 Dimensions are not to be scaled for

constructions

3) All dimensions are to be checked on site

4) All dimensions are in millimeters

Scale Bar 1:100

Notes:

- This Drawing as not for construction
  Dimensions are not to be scaled for constructions
- 3) All dimensions are to be checked on site
- 4) All dimensions are in millimeters