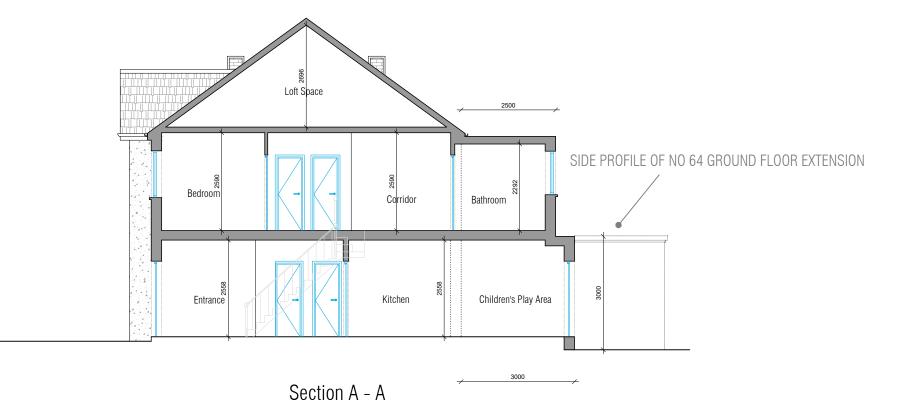

62 Alexandra Road NW4 2RY Project:

Proposed Section A - A

Feb 2024 1;100@A3 Scale:

2RY.62.PR0.004

Architectural Drawings & Applications by Samuel \* samuel.35@outlook.com \* 07845 048130