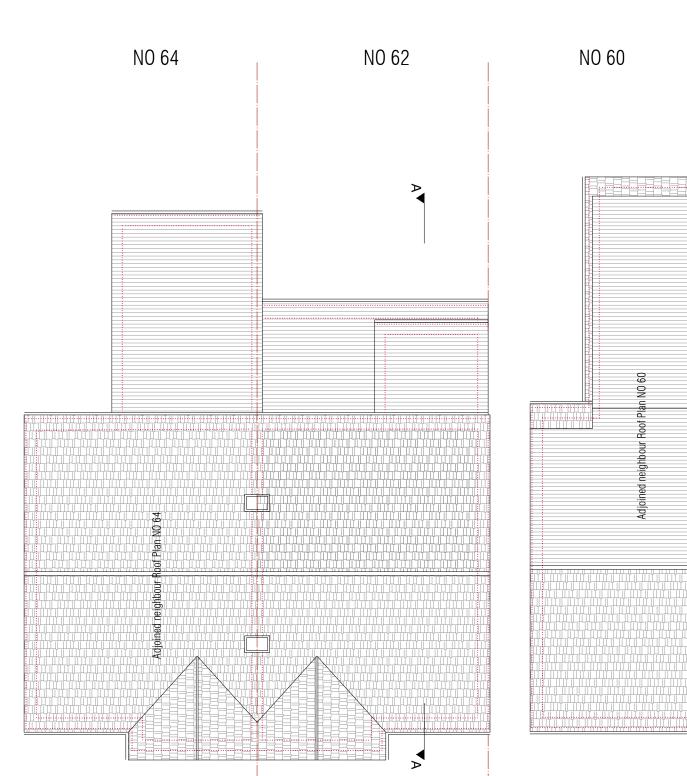

Notes:

This Drawing as not for construction
 Dimensions are not to be scaled for

constructions

3) All dimensions are to be checked on site

4) All dimensions are in millimeters

Notes:

This Drawing as not for construction
 Dimensions are not to be scaled for

constructions

3) All dimensions are to be checked on site

4) All dimensions are in millimeters

Scale Bar 1:100

Notes:

- This Drawing as not for construction
  Dimensions are not to be scaled for constructions
- 3) All dimensions are to be checked on site
- 4) All dimensions are in millimeters