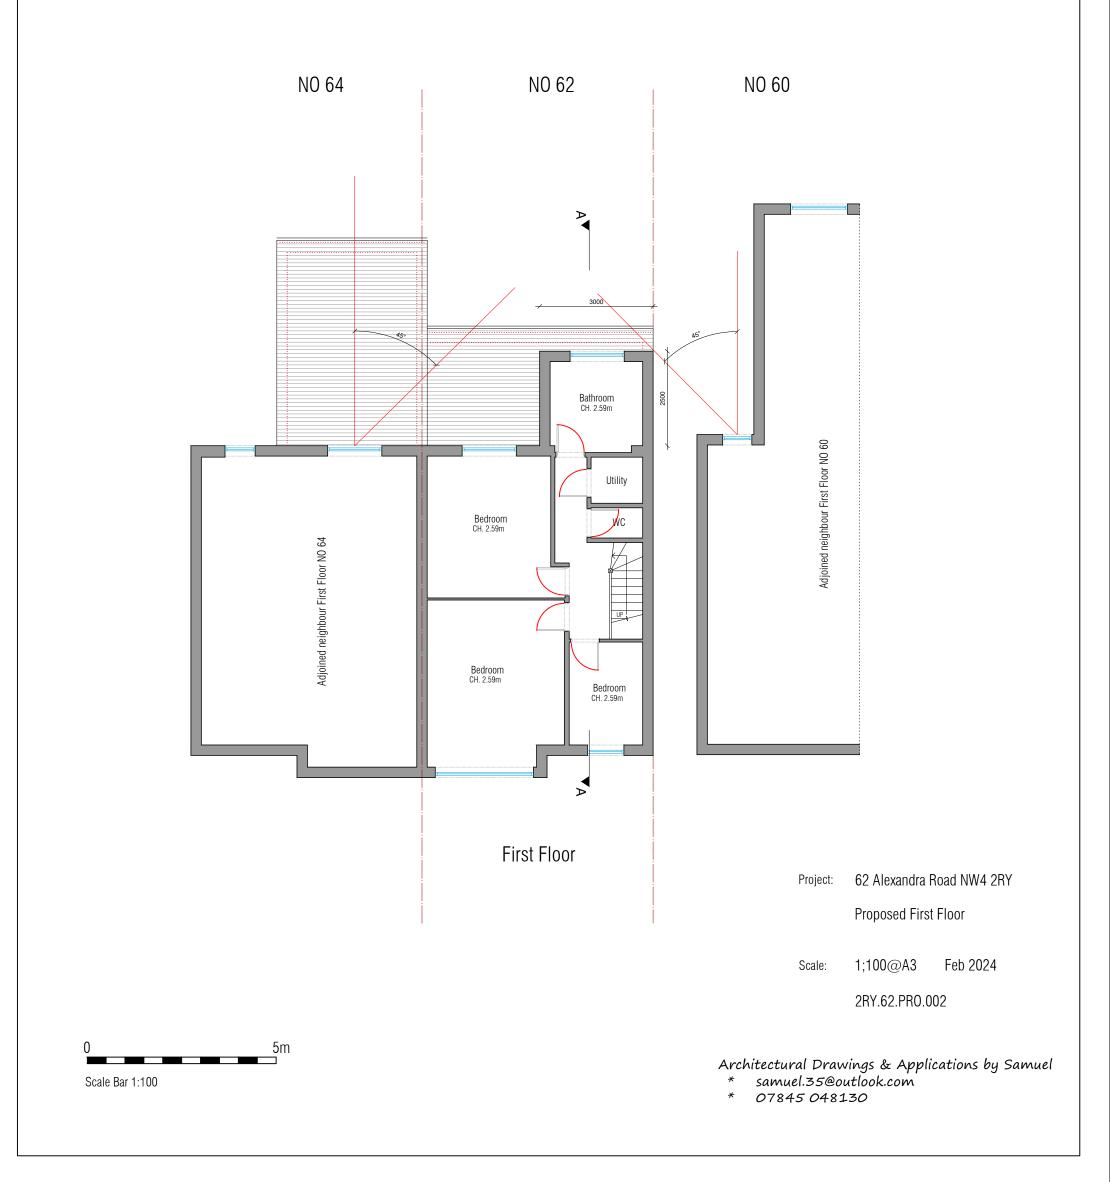

Notes:

This Drawing as not for construction
 Dimensions are not to be scaled for

constructions

3) All dimensions are to be checked on site

4) All dimensions are in millimeters

Notes:

This Drawing as not for construction
 Dimensions are not to be scaled for

constructions

3) All dimensions are to be checked on site

4) All dimensions are in millimeters

Scale Bar 1:100

Notes:

- This Drawing as not for construction
  Dimensions are not to be scaled for constructions
- 3) All dimensions are to be checked on site
- 4) All dimensions are in millimeters