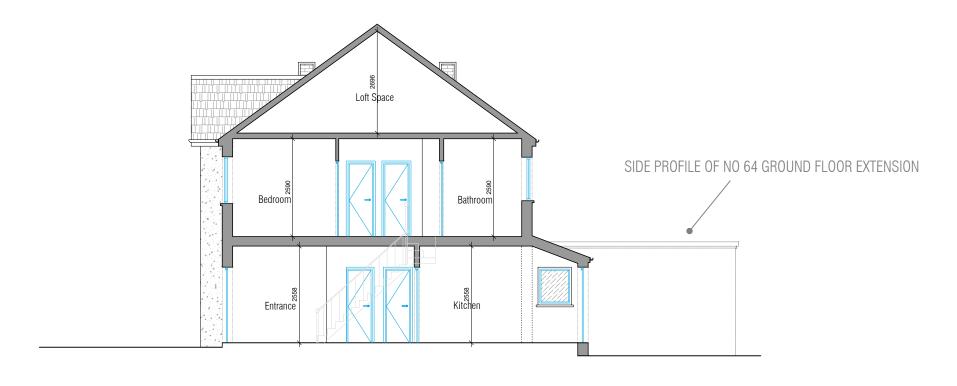

## Notes:

- This Drawing as not for construction
   Dimensions are not to be scaled for constructions
- 3) All dimensions are to be checked on site
- 4) All dimensions are in millimeters

Section A - A

62 Alexandra Road NW4 2RY

Existing Section A - A

Feb 2024 1;100@A3

2RY.62.EX.004

Scale Bar 1:100

Architectural Drawings & Applications by Samuel

\* samuel.35@outlook.com

\* 07845 048130