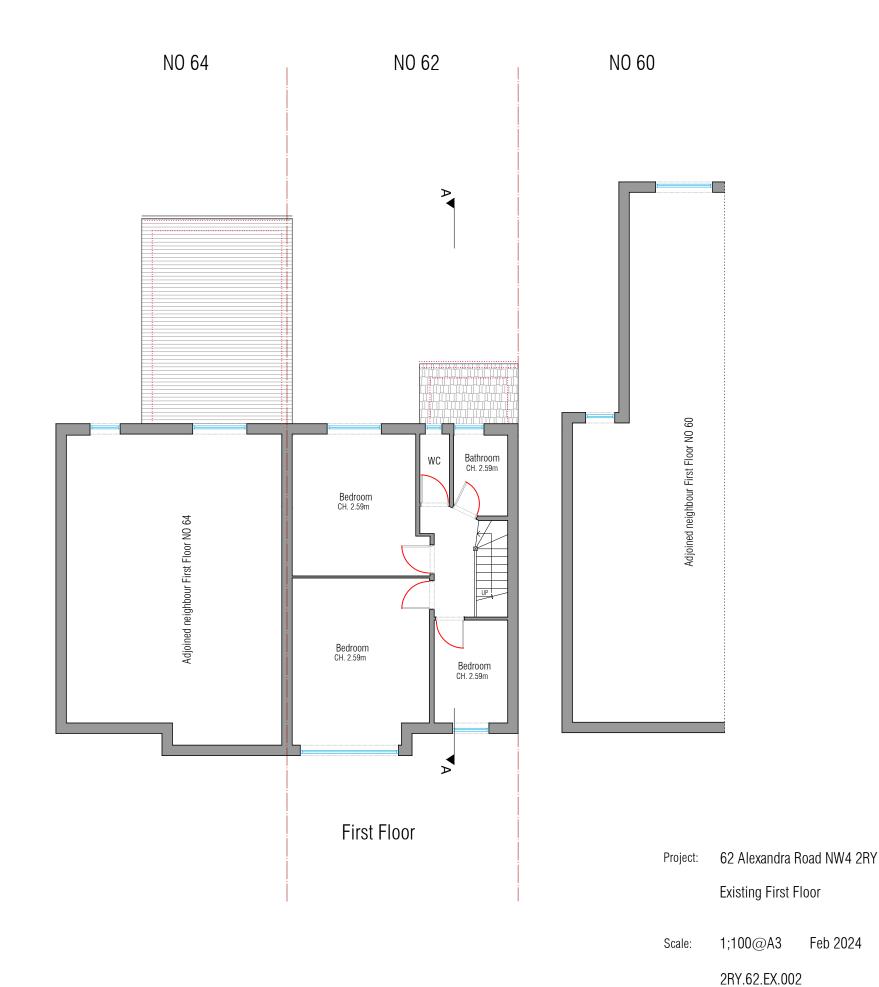

## Notes:

- 1) This Drawing as not for construction
- 2) Dimensions are not to be scaled for constructions
- 3) All dimensions are to be checked on site
- 4) All dimensions are in millimeters

Project: 62 Alexandra Road NW4 2RY