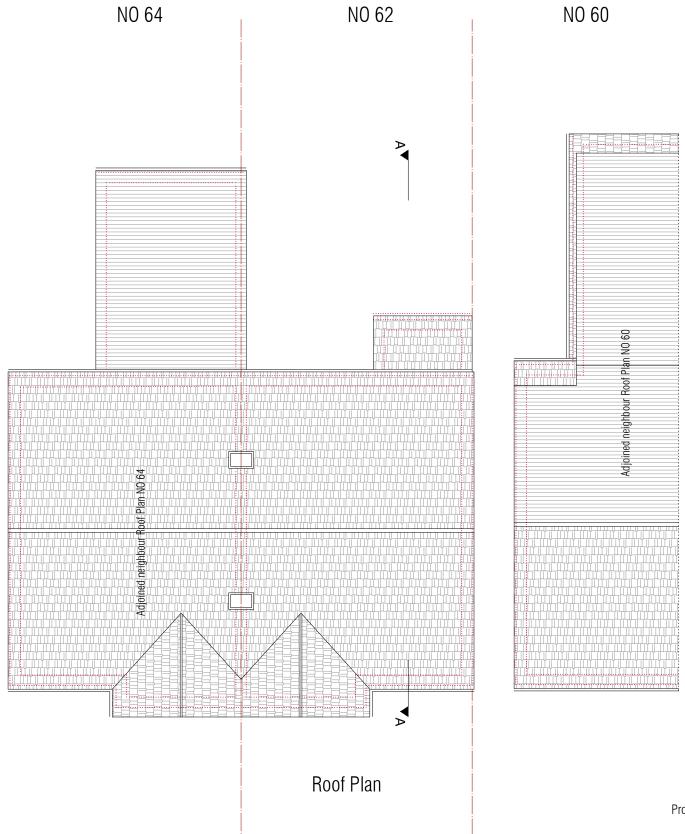

Existing Roof Plan

1;100@A3 Feb 2024 Scale:

2RY.62.EX.003

Scale Bar 1:100

Architectural Drawings & Applications by Samuel
\* samuel.35@outlook.com
\* 07845 048130

- 1) This Drawing as not for construction
- 2) Dimensions are not to be scaled for constructions
- 3) All dimensions are to be checked on site
- 4) All dimensions are in millimeters