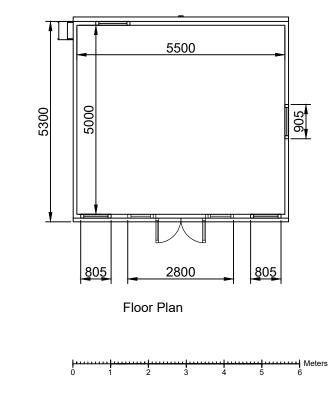

## Doors:

French door/window (2800mm x 2070mm) with Planitherm glass

## Windows:

Square window (805mm x 905mm, Opening: top-hung) with Planitherm glass Square window (805mm x 905mm, Opening: top-hung) with Planitherm glass Lozenge window (905mm x 440mm, Opening: top-hung) with Planitherm glass Lozenge window (905mm x 440mm, Opening: top-hung) with Planitherm glass