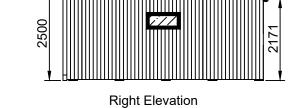

# Cladding:

Tanalised shiplap vertical redwood timber cladding to all elevations.