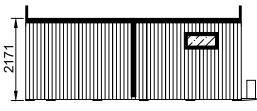

# Cladding:

Tanalised shiplap vertical redwood timber cladding to all elevations.

## Windows:

Square window (805mm x 905mm, Opening: top-hung) with Planitherm glass Square window (805mm x 905mm, Opening: top-hung) with Planitherm glass Lozenge window (905mm x 440mm, Opening: top-hung) with Planitherm glass Lozenge window (905mm x 440mm, Opening: top-hung) with Planitherm glass