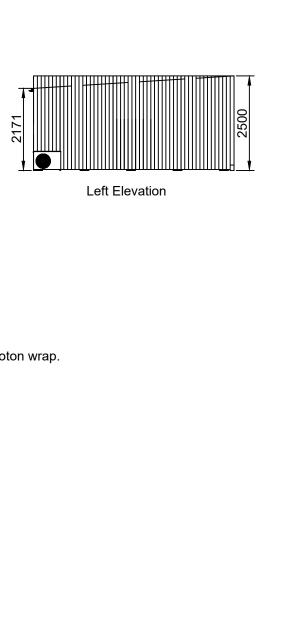

# Cladding:

Tanalised shiplap vertical redwood timber cladding to all elevations.

Air-Conditioning condenser on left elevation.

| Drawing mue.                           | Number. | Scale:                                               |
|----------------------------------------|---------|------------------------------------------------------|
| Monken Hadley C of E Primary<br>School | 1.      | 1:100 All measurements in mm, setup for A3 printing. |
| Designed By:                           |         | Date:                                                |
| Becky Harper                           |         | 09/02/2024                                           |
|                                        |         |                                                      |
| Installation Address:                  |         | Design:                                              |
| Monken Hadley C Of E Primary<br>School |         | INSPIRATION - 5.5M X 5.0M                            |
| Camlet Way                             |         | Reference:                                           |
| Barnet                                 |         | 230900175GRS1                                        |
| EN4 0NJ                                |         |                                                      |
|                                        |         |                                                      |