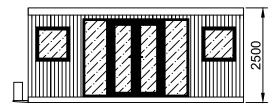

## Doors:

French door/window (2800mm x 2070mm) with Planitherm glass

## Windows:

Square window (805mm x 905mm, Opening: top-hung) with Planitherm glass Square window (805mm x 905mm, Opening: top-hung) with Planitherm glass Lozenge window (905mm x 440mm, Opening: top-hung) with Planitherm glass Lozenge window (905mm x 440mm, Opening: top-hung) with Planitherm glass