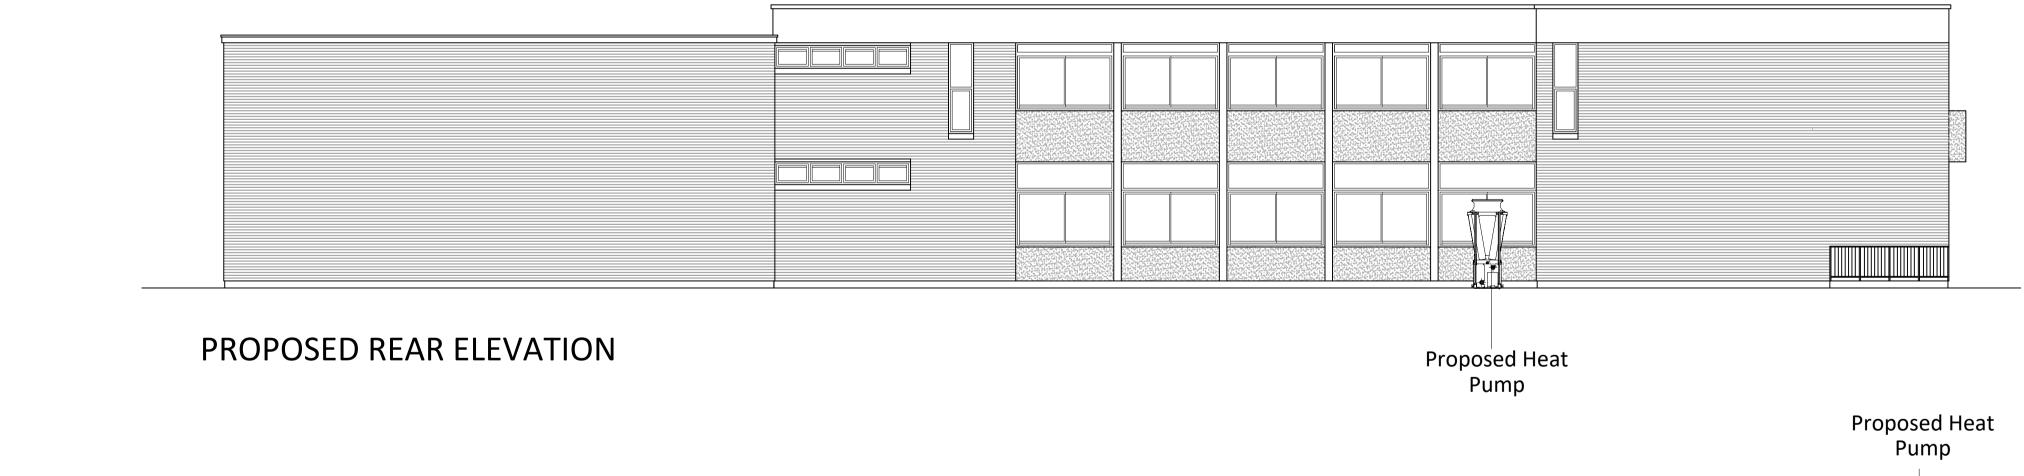

Revisions

PROPERTY CONSULTANTS AND CONTRACTORS

project : Maison Française d'Oxford 2-10 Norham Rd Oxford OX2 6SE

French Embassy

Proposed Elevations

January 2024 22.2633 1:100 (A1)

PROPOSED ELEVATIONS - 1:100 (A1)