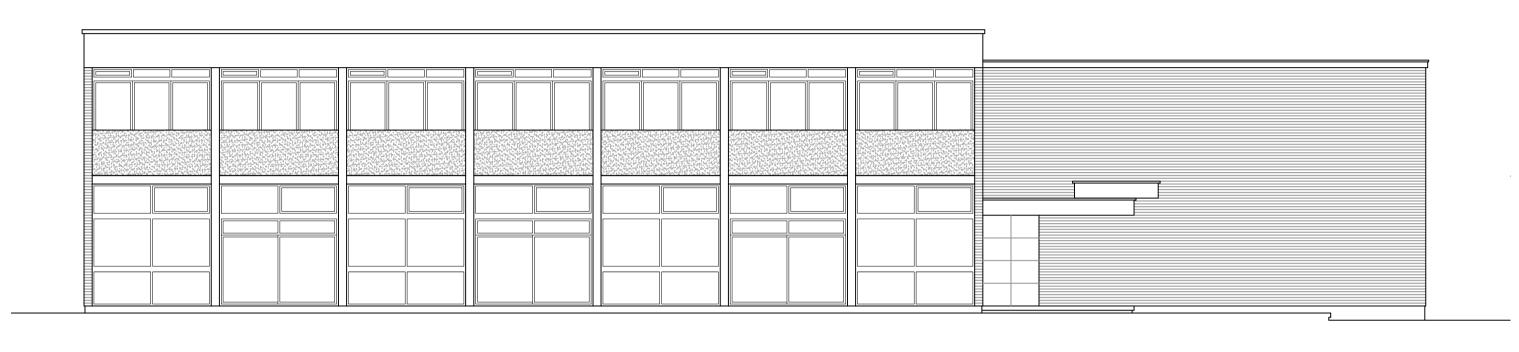

PROPOSED LEFT SIDE ELEVATION







PROPOSED RIGHT SIDE ELEVATION (2)

## Contact

www.consultconstruct.co.uk info@consultconstruct.co.uk 01227 767770

Mobile: 07855 548979 & 07764497586



Regulated by the Royal Institution of Chartered Surveyor RICS

The Copyright of this drawing remains with Consult Construct and is not to be reproduced without written approval. Dimensions are not to be scaled from this drawing. The Contractor is to check all dimensions on site and report any discrepancies to the Contract Administrator. This drawing is to be read in conjunction with all other standard documentation.

Revisions



PROPERTY CONSULTANTS AND CONTRACTORS

project : Maison Française d'Oxford 2-10 Norham Rd Oxford OX2 6SE

French Embassy

Proposed Elevations

January 2024 22.2633 1:100 (A1)