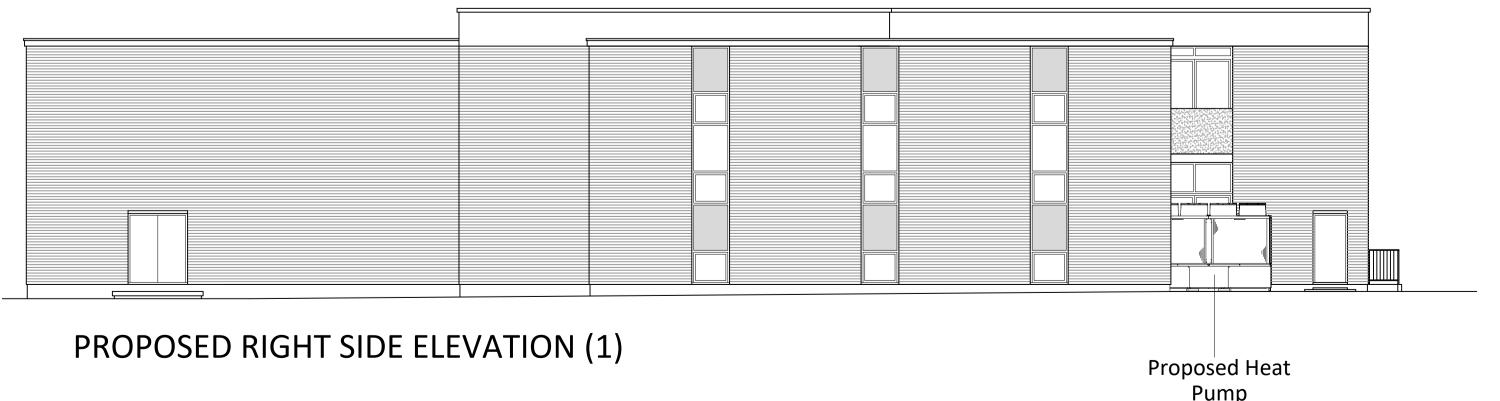

PROPOSED LEFT SIDE ELEVATION







PROPOSED RIGHT SIDE ELEVATION (2)

## Contact

www.consultconstruct.co.uk info@consultconstruct.co.uk 01227 767770

Mobile: 07855 548979 & 07764497586



Regulated by the Royal Institution of Chartered Surveyor RICS

The Copyright of this drawing remains with Consult Construct and is not to be reproduced without written approval. Dimensions are not to be scaled from this drawing. The Contractor is to check all dimensions on site and report any discrepancies to the Contract Administrator. This drawing is to be read in conjunction with all other standard documentation.

Revisions



PROPERTY CONSULTANTS AND CONTRACTORS

project : Maison Française d'Oxford 2-10 Norham Rd Oxford OX2 6SE

French Embassy

Proposed Elevations

January 2024 22.2633 1:100 (A1)

PROPOSED ELEVATIONS - 1:100 (A1)