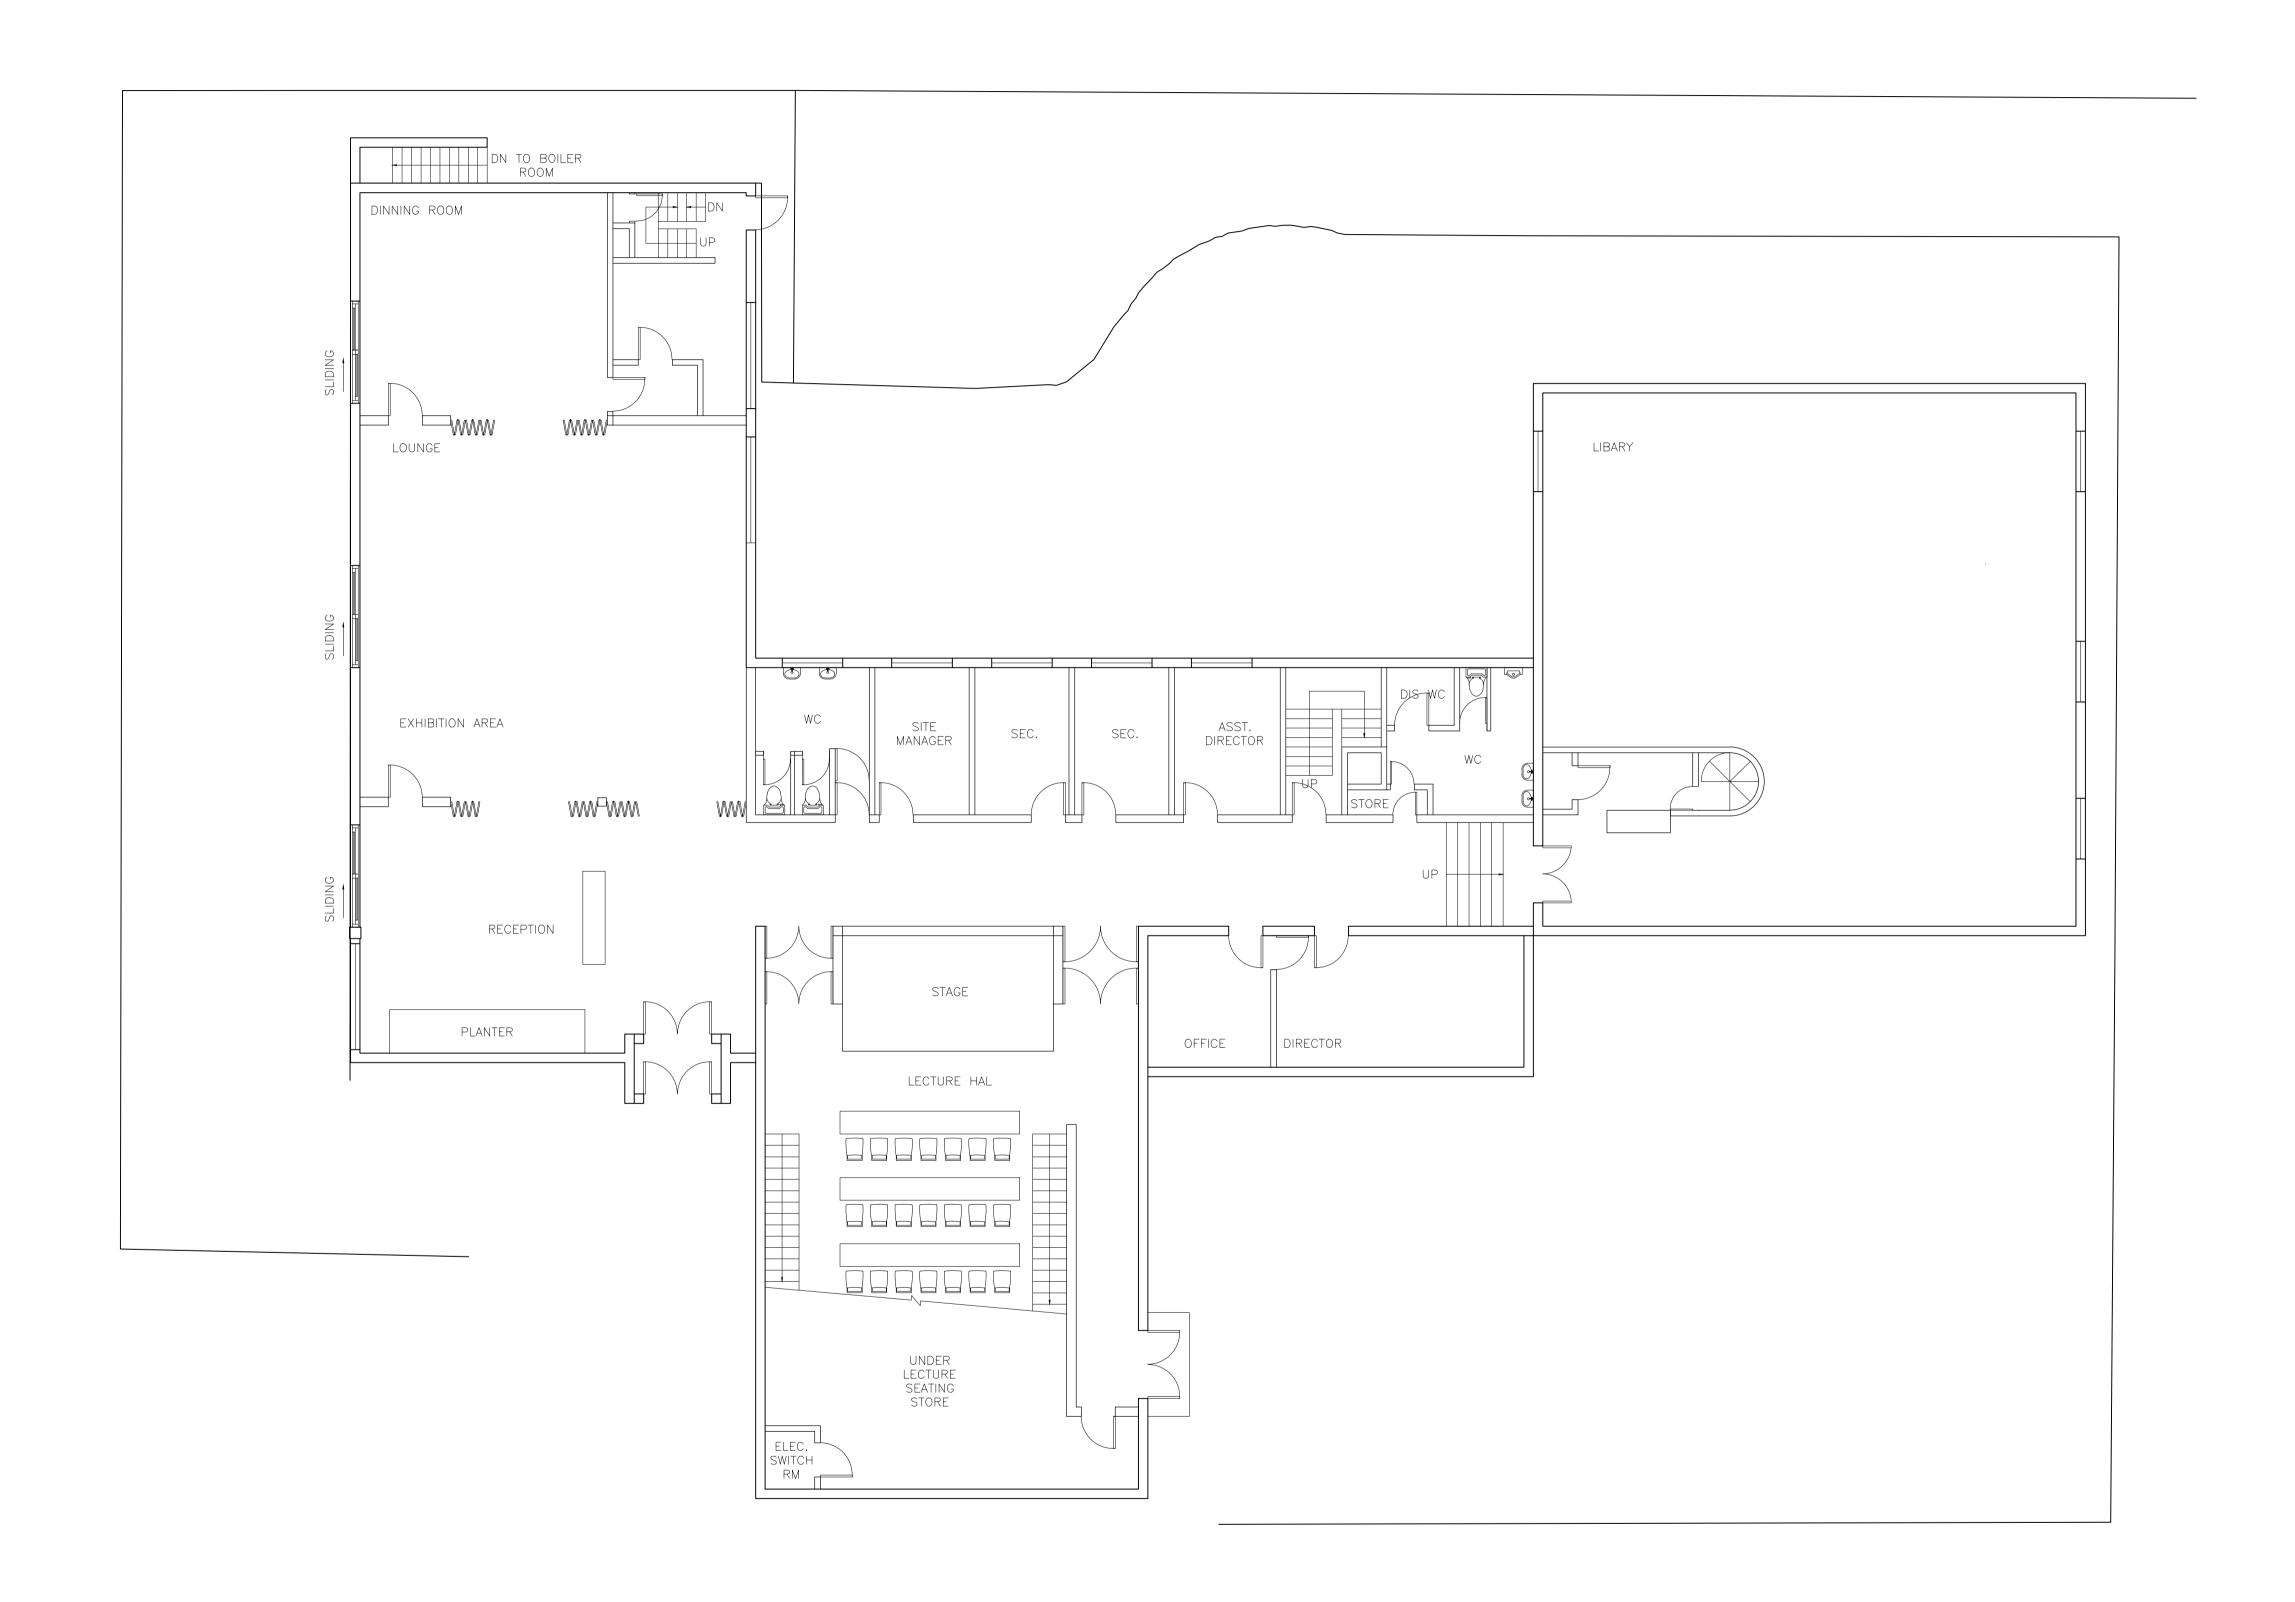

Revisions

project : Maison Française d'Oxford 2-10 Norham Rd Oxford OX2 6SE

French Embassy

Existing First Floor Plan

January 2024 22.2633 1:100 (A1)