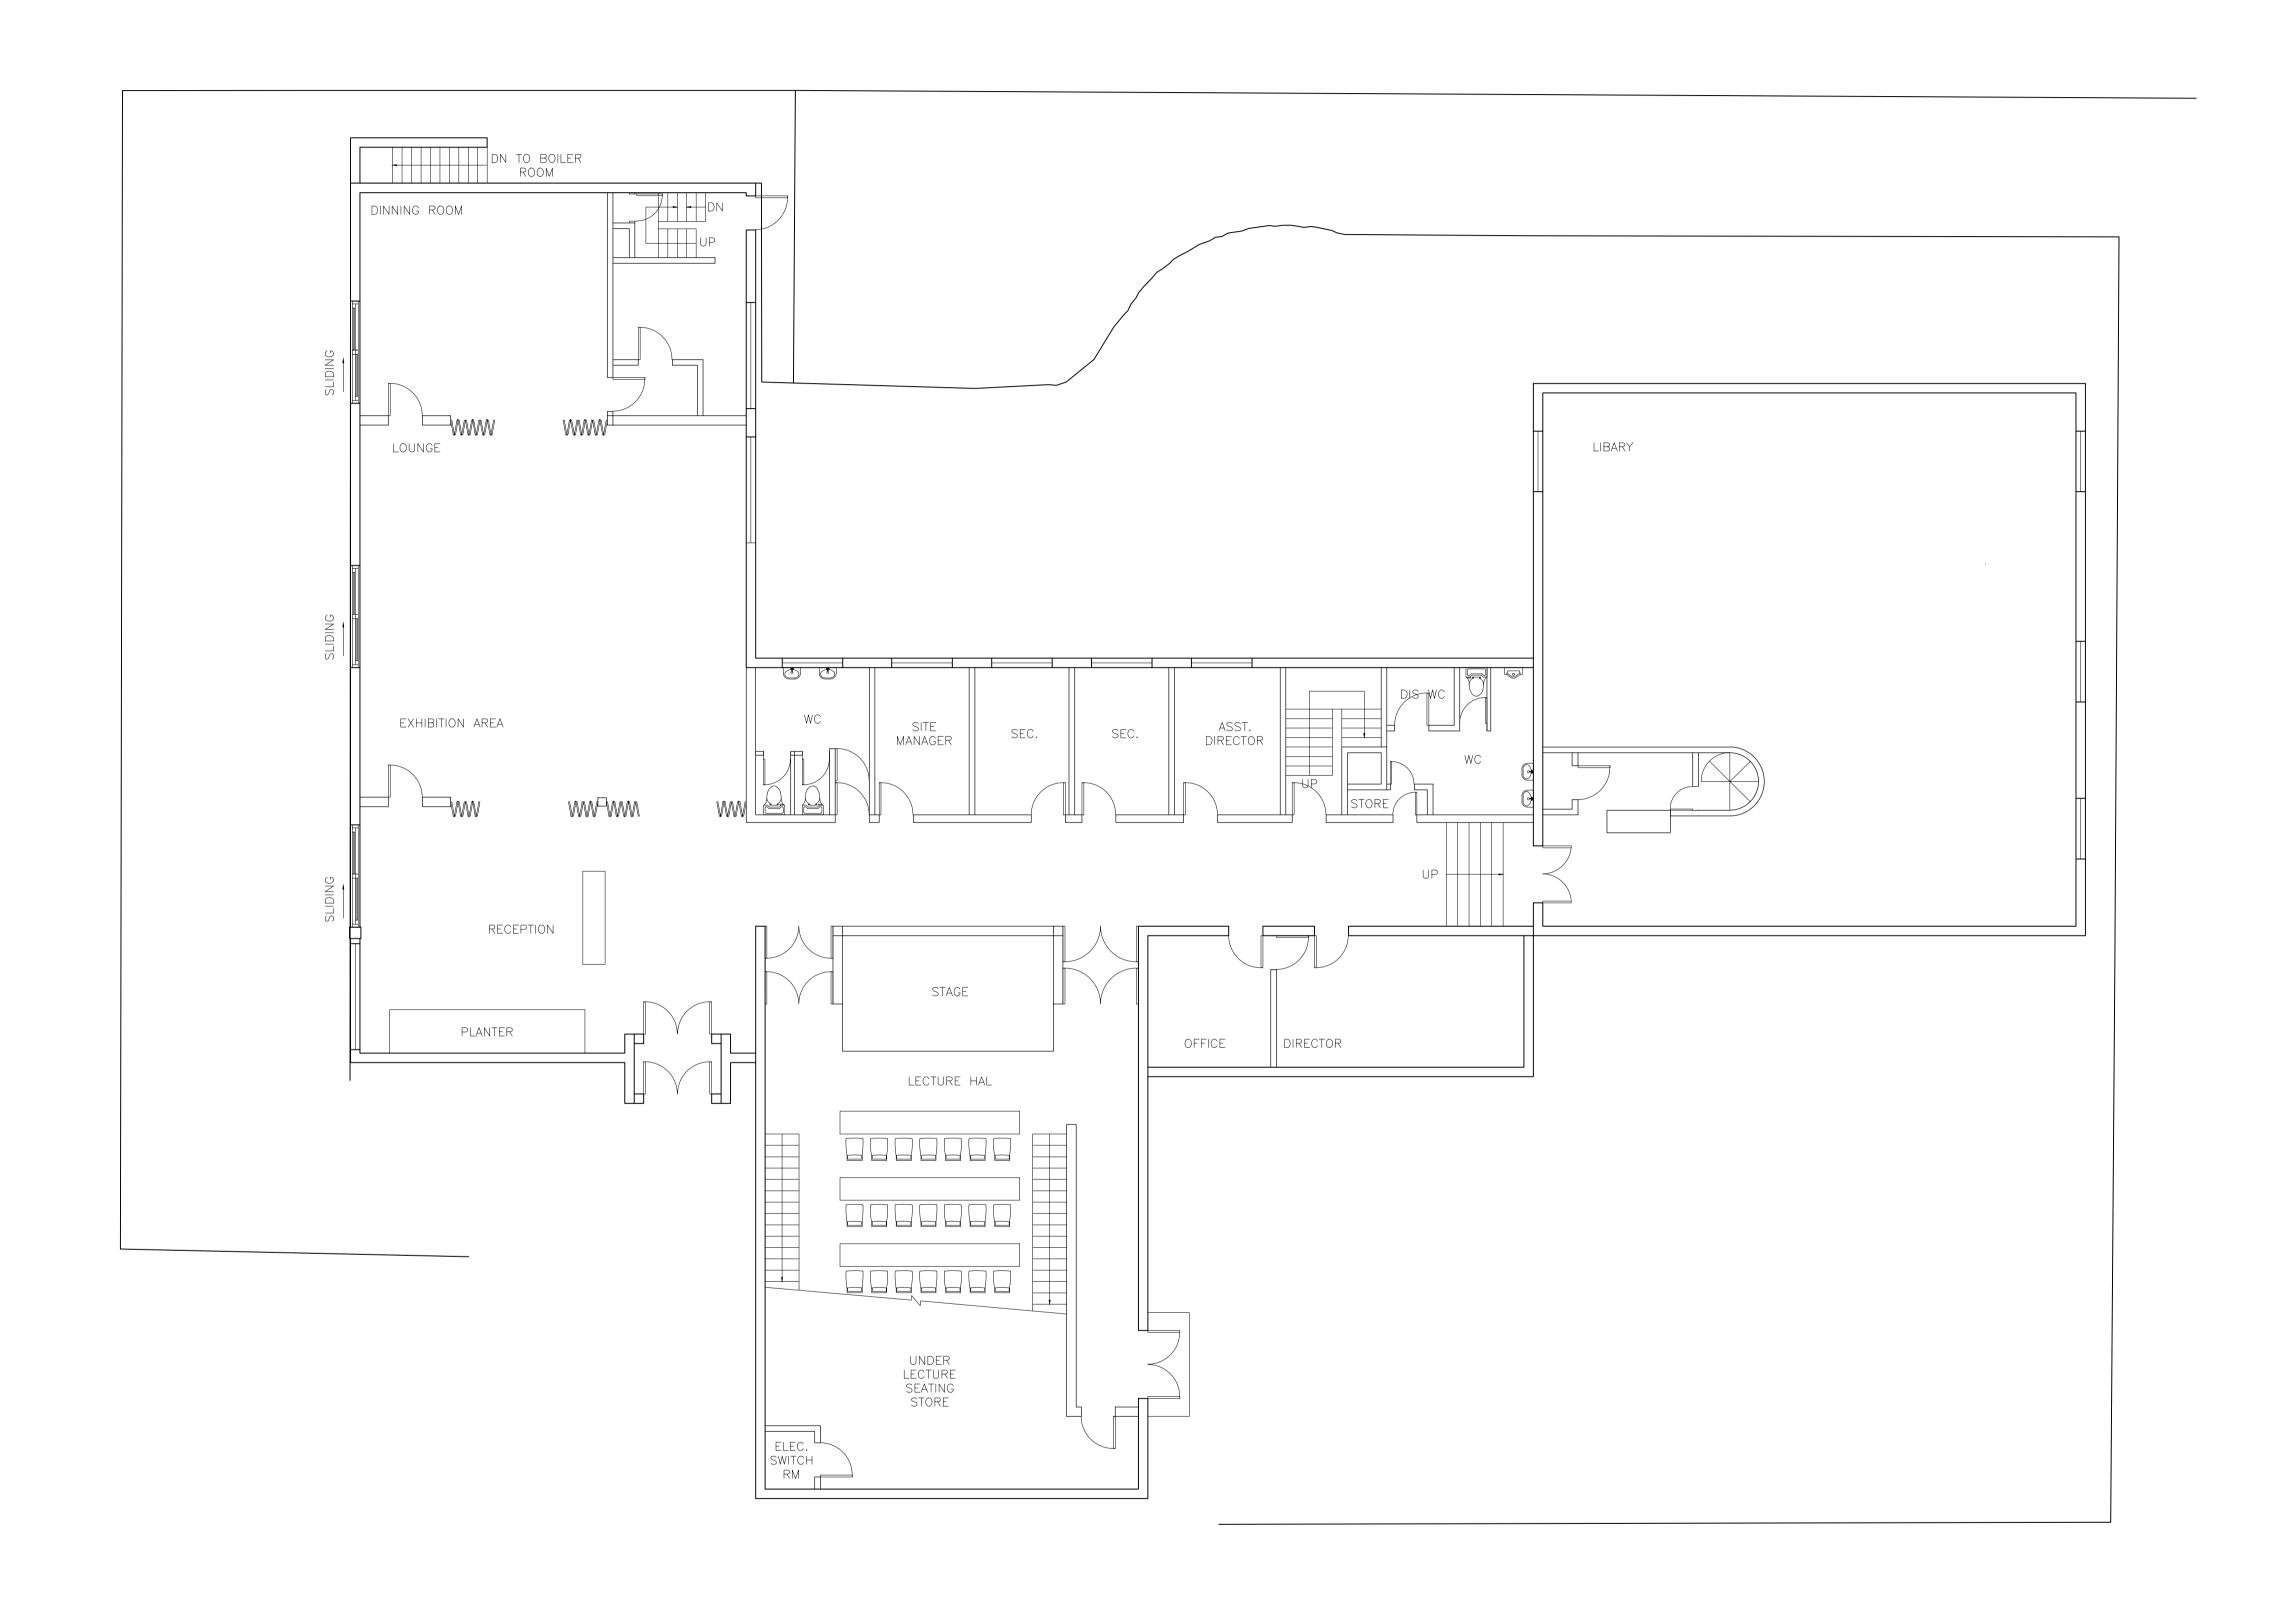

Revisions

project : Maison Française d'Oxford 2-10 Norham Rd Oxford OX2 6SE

French Embassy

Existing Ground Floor Plan

January 2024 22.2633 1:100 (A1)