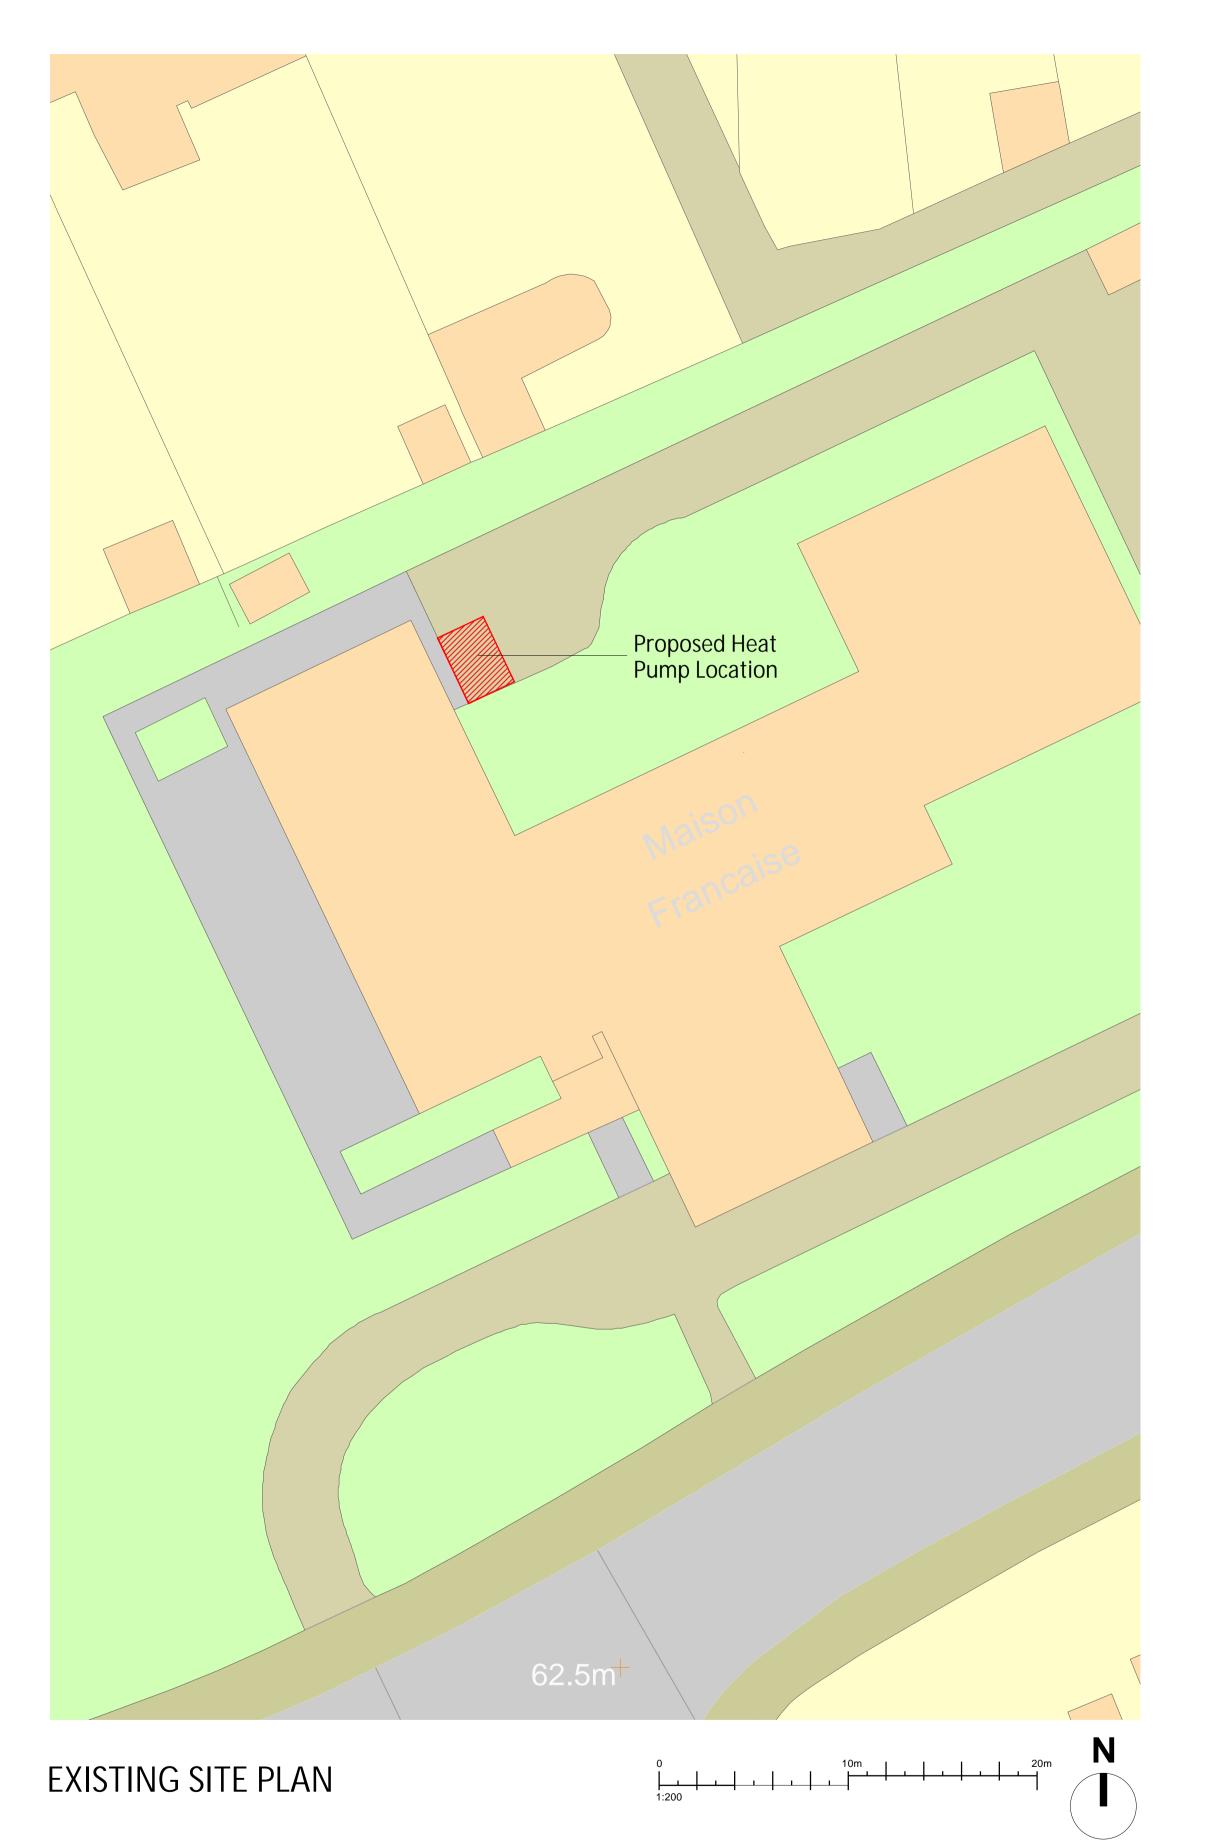

drawing title :

Existing Site and Location Plans

 project no :
 drawing no
 rev :
 scale :
 date :

 22.2633
 01
 B
 1:1250 1:200 A1
 January 2024

EXISTING SITE AND LOCATION PLANS - 1:1250; 1:200 (A1)