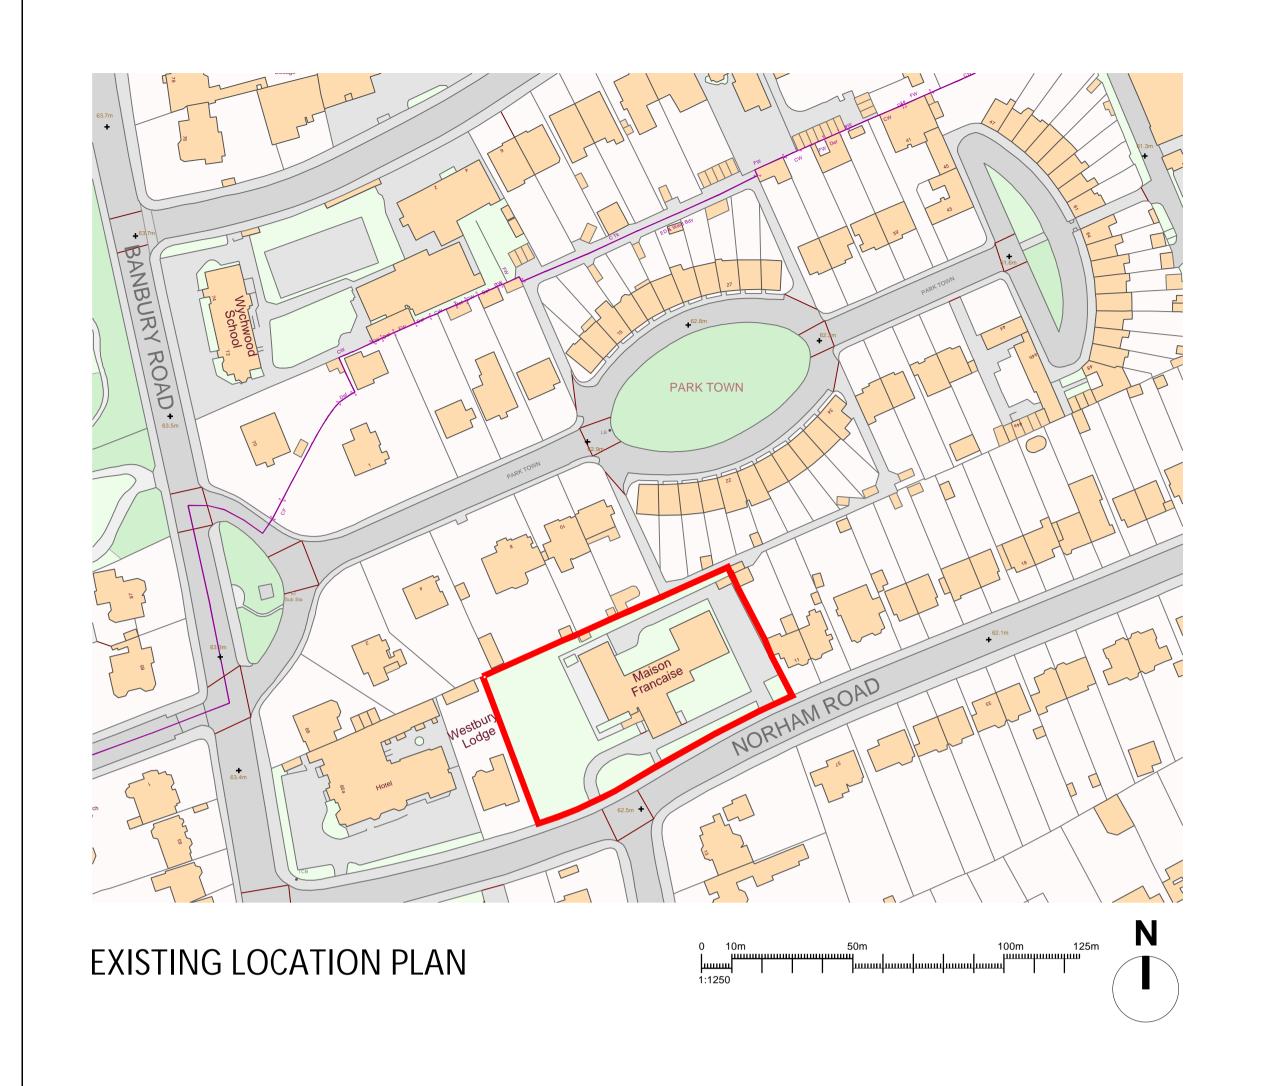

drawing title :

Existing Site and Location Plans

 project no :
 drawing no
 rev :
 scale :
 date :

 22.2633
 01
 B
 1:1250 1:200 A1
 January 2024

EXISTING SITE AND LOCATION PLANS - 1:1250; 1:200 (A1)