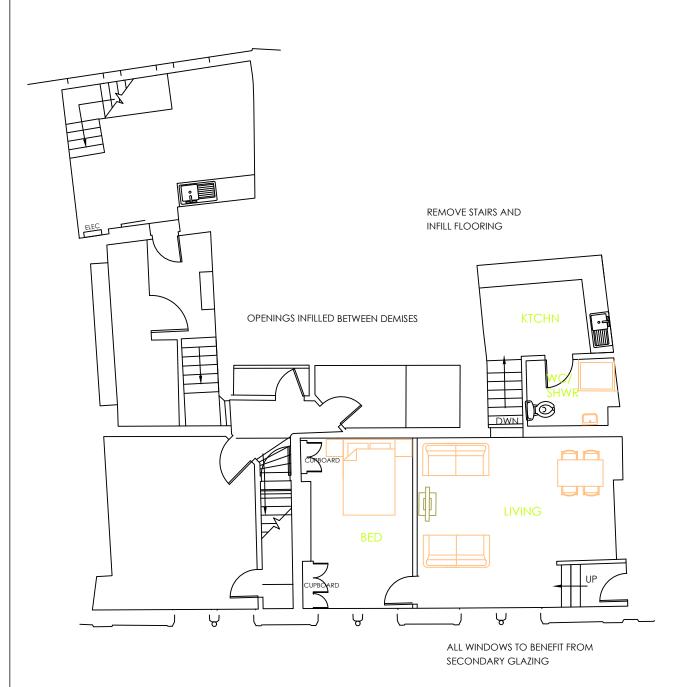

FIRST FLOOR

ALL WINDOWS TO BENEFIT FROM SECONDARY GLAZING

SECOND FLOOR

Rev. Description