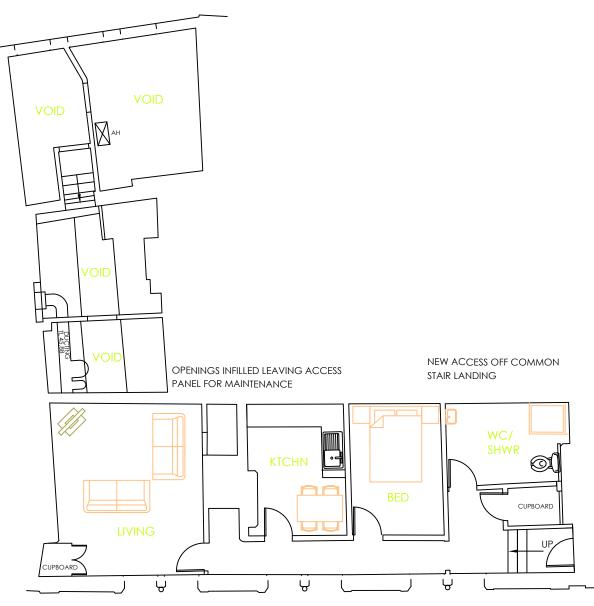

FIRST FLOOR

ALL WINDOWS TO BENEFIT FROM SECONDARY GLAZING

SECOND FLOOR

Rev. Description