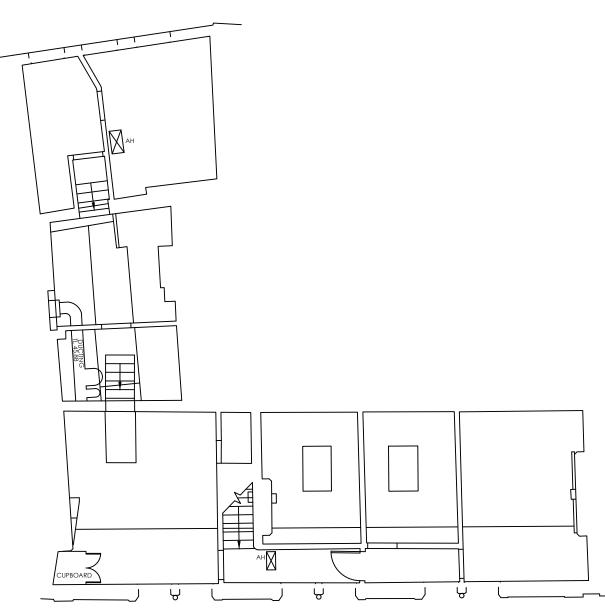

FIRST FLOOR SECOND FLOOR Rev. Description

Crowther • Turnbull • Booth

Client: BERRY'S.JEWELLERS

Project Address:
6A.BRIDLESMITHGATE
NOTTINGHAM NG1.2HW

Drawing Title:
FIRST&SECOND.FLOOR **EXISTING** 

| Project Number: 21015       | Drawing Number: 800 | Revision:        |  |
|-----------------------------|---------------------|------------------|--|
| Drawing Status:<br>EXISTING |                     |                  |  |
| Scale:<br>1:100@A3          | Date: 27.11.        | Date: 27.11.2023 |  |
| Drawn By:<br>CTB            | Checked By:         |                  |  |