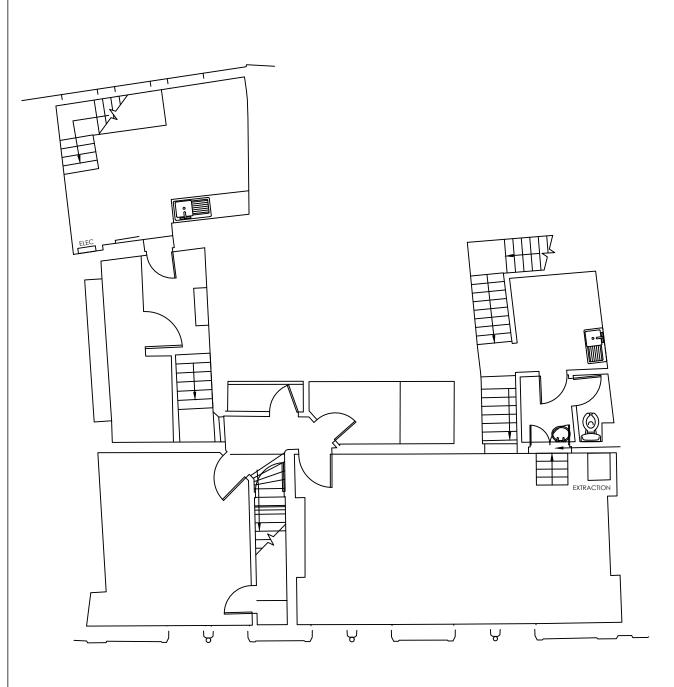

FIRST FLOOR SECOND FLOOR Rev. Description

Crowther • Turnbull • Booth

Client: BERRY'S.JEWELLERS

Project Address:
6A.BRIDLESMITHGATE
NOTTINGHAM NG1.2HW

Drawing Title:
FIRST&SECOND.FLOOR **EXISTING** 

| Project Number: 21015       | Drawing Number: 800 | Revision:        |  |
|-----------------------------|---------------------|------------------|--|
| Drawing Status:<br>EXISTING |                     |                  |  |
| Scale:<br>1:100@A3          | Date: 27.11.        | Date: 27.11.2023 |  |
| Drawn By:<br>CTB            | Checked By:         |                  |  |