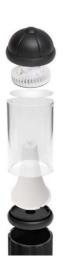

#### **Product Details**

| Colour (Body/Diffuser)   | Black / Clear                    |  |
|--------------------------|----------------------------------|--|
| Material (Body/Diffuser) | Resin / PMMA                     |  |
| Lamp Type                | 10W GX53 LED                     |  |
| Colour Temperature       | CCT SET                          |  |
| Lamp Quantity            | 1                                |  |
| Voltage                  | 100-240V - 50/60Hz               |  |
| Class                    | Class II                         |  |
| IP Rating                | IP55                             |  |
| Weight                   | 3.57 kg                          |  |
| Warranty                 | 1 year on electrical components  |  |
| Country of Origin        | Made in Italy by Fumagalli S.r.L |  |
| Commodity Code           | 9405194090                       |  |
|                          |                                  |  |