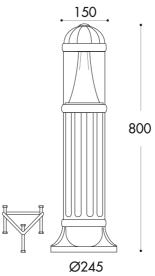

# **SAURO 800**

### **CONTEMPORARY COLLECTIONS**

D15.554.AX.D1KCRB

Sauro 800mm 10W CCT GX53 LED Bollard, Black

#### **Product Details**

| Colour (Body/Diffuser)   | Black / Clear                    |  |
|--------------------------|----------------------------------|--|
| Material (Body/Diffuser) | Resin / PMMA                     |  |
| Lamp Type                | 10W GX53 LED                     |  |
| Colour Temperature       | CCT SET                          |  |
| Lamp Quantity            | 1                                |  |
| Voltage                  | 100-240V - 50/60Hz               |  |
| Class                    | Class II                         |  |
| IP Rating                | IP55                             |  |
| Weight                   | 3.57 kg                          |  |
| Warranty                 | 1 year on electrical components  |  |
| Country of Origin        | Made in Italy by Fumagalli S.r.L |  |
| Commodity Code           | 9405194090                       |  |
|                          |                                  |  |

## **Ground Fixing Details**

#### Cage B