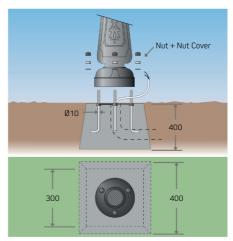

odity Code           | 9405194090                       |  |
|                          |                                  |  |



# **SAURO 800**

### CONTEMPORARY COLLECTIONS

## Lamp Details

#### 10W GX53

| Luminous Flux (Total) | 3000K   | 1285LM |
|-----------------------|---------|--------|
|                       | 4000K   | 1350LM |
|                       | 6500K   | 1410LM |
| Luminous Flux (Use 12 | 1050LM  |        |
| CRI                   | >80     |        |
| Beam Angle            | 112°    |        |
| Switching Cycle       | >30000  |        |
| Warm Up Time          | Os      |        |
| Lifetime              | 25000h  |        |
| Warranty              | 2 years |        |
|                       |         |        |





## **Ground Fixing Details**

#### Cage B