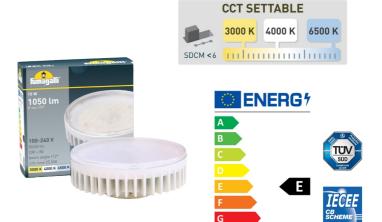

#### 10W GX53

| Luminous Flux (Total) | 3000K   | 1285LM |
|-----------------------|---------|--------|
|                       | 4000K   | 1350LM |
|                       | 6500K   | 1410LM |
| Luminous Flux (Use 12 | 1050LM  |        |
| CRI                   | >80     |        |
| Beam Angle            | 112°    |        |
| Switching Cycle       | >30000  |        |
| Warm Up Time          | Os      |        |
| Lifetime              | 25000h  |        |
| Warranty              | 2 years |        |
|                       |         |        |