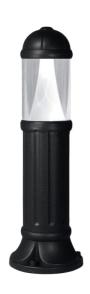

# **SAURO 800**

### **CONTEMPORARY COLLECTIONS**

D15.554.AX.D1KCRB

Sauro 800mm 10W CCT GX53 LED Bollard, Black

#### **Product Details**

| Colour (Body/Diffuser)   | Black / Clear                    |  |
|--------------------------|----------------------------------|--|
| Material (Body/Diffuser) | Resin / PMMA                     |  |
| Lamp Type                | 10W GX53 LED                     |  |
| Colour Temperature       | CCT SET                          |  |
| Lamp Quantity            | 1                                |  |
| Voltage                  | 100-240V - 50/60Hz               |  |
| Class                    | Class II                         |  |
| IP Rating                | IP55                             |  |
| Weight                   | 3.57 kg                          |  |
| Warranty                 | 1 year on electrical components  |  |
| Country of Origin        | Made in Italy by Fumagalli S.r.L |  |
| Commodity Code           | 9405194090                       |  |
|                          |                                  |  |