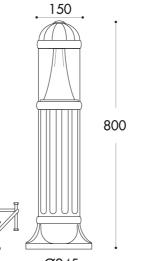

# **SAURO 800**

### **CONTEMPORARY COLLECTIONS**

D15.554.AX.D1KCRB

Sauro 800mm 10W CCT GX53 LED Bollard, Black

#### **Product Details**

| Colour (Body/Diffuser)   | Black / Clear                    |  |
|--------------------------|----------------------------------|--|
| Material (Body/Diffuser) | Resin / PMMA                     |  |
| Lamp Type                | 10W GX53 LED                     |  |
| Colour Temperature       | CCT SET                          |  |
| Lamp Quantity            | 1                                |  |
| Voltage                  | 100-240V - 50/60Hz               |  |
| Class                    | Class II                         |  |
| IP Rating                | IP55                             |  |
| Weight                   | 3.57 kg                          |  |
| Warranty                 | 1 year on electrical components  |  |
| Country of Origin        | Made in Italy by Fumagalli S.r.L |  |
| Commodity Code           | 9405194090                       |  |
|                          |                                  |  |