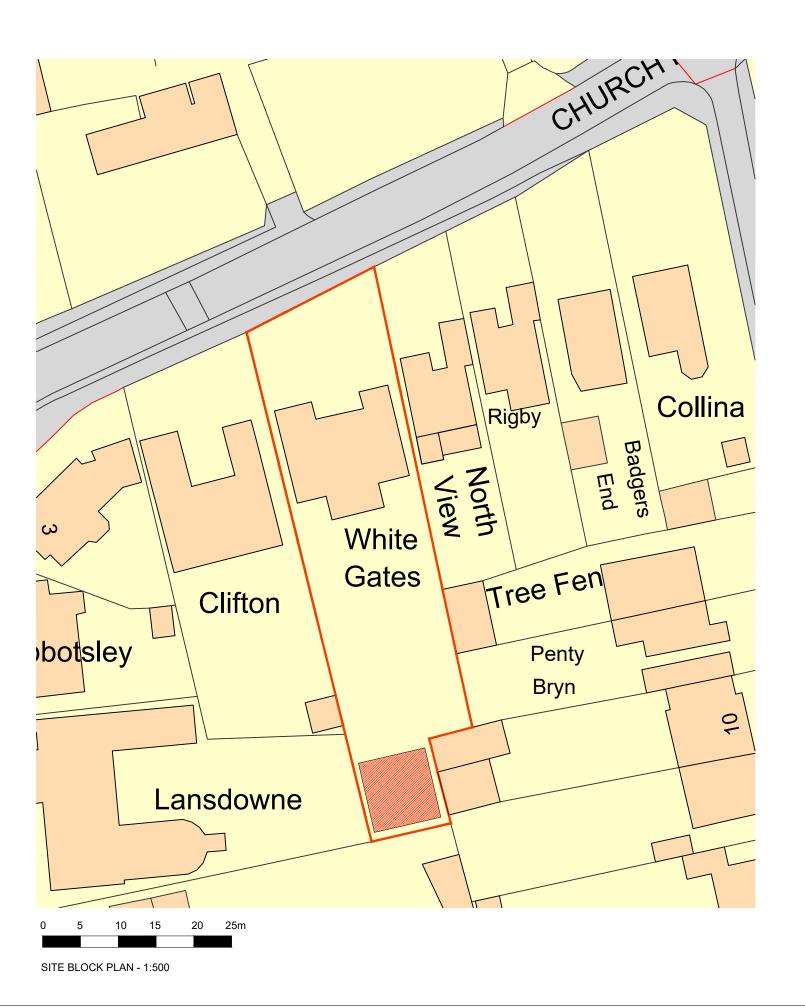

## Freeman Ankerman Partnership Ltd

e mail@fap-architects.co.uk t o2o 7394 2232

020 / 374 2232

| project WHITE GATES CHURCH ROAD BULPHAN, RM14 3RU drawing title SITE LOCATION AND 1: |           |
|--------------------------------------------------------------------------------------|-----------|
| WHITE GATES CHURCH ROAD BULPHAN, RM14 3RU drawing title SITE LOCATION AND 1:         |           |
| WHITE GATES CHURCH ROAD BULPHAN, RM14 3RU drawing title SITE LOCATION AND 1:         |           |
| CHURCH ROAD BULPHAN, RM14 3RU drawing title SITE LOCATION AND 1:                     |           |
| WHITE GATES CHURCH ROAD BULPHAN, RM14 3RU drawing title SITE LOCATION AND 1:         |           |
| CHURCH ROAD BULPHAN, RM14 3RU drawing title SITE LOCATION AND 1:                     |           |
| BULPHAN, RM14 3RU  drawing title  SITE LOCATION AND 1:                               |           |
| drawing title  SITE LOCATION AND 1:                                                  |           |
| SITE LOCATION AND 1:                                                                 |           |
|                                                                                      | ale at sh |
| BLOCK PLAN 1:                                                                        | :1250     |
|                                                                                      | :500      |
| AS PROPOSED O                                                                        | ON A3     |
| 0                                                                                    |           |
|                                                                                      |           |
| issue purpose                                                                        |           |