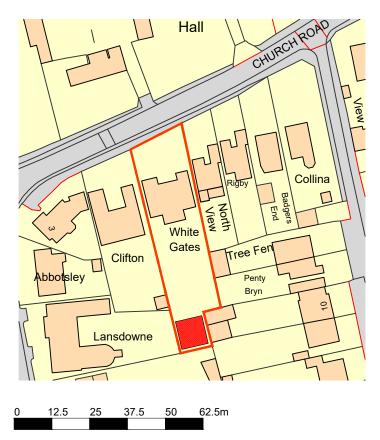

SITE LOCATION PLAN - 1:1250

this drawing is the copyright design of Freeman Ankerman Partnership Limited it must not be copied or reproduced or used in any way without written permission from Freeman Ankerman Partnership Limited dimensions to be checked on site do not scale from this drawing all errors and omissions to be reported back to the Architect prior to commencement

## Freeman Ankerman Partnership Ltd

e mail@fap-architects.co.uk t o2o 7394 2232

020 / 374 2232

| project WHITE GATES CHURCH ROAD BULPHAN, RM14 3RU drawing title SITE LOCATION AND 1: |           |
|--------------------------------------------------------------------------------------|-----------|
| WHITE GATES CHURCH ROAD BULPHAN, RM14 3RU drawing title SITE LOCATION AND 1:         |           |
| WHITE GATES CHURCH ROAD BULPHAN, RM14 3RU drawing title SITE LOCATION AND 1:         |           |
| CHURCH ROAD BULPHAN, RM14 3RU drawing title SITE LOCATION AND 1:                     |           |
| WHITE GATES CHURCH ROAD BULPHAN, RM14 3RU drawing title SITE LOCATION AND 1:         |           |
| CHURCH ROAD BULPHAN, RM14 3RU drawing title SITE LOCATION AND 1:                     |           |
| BULPHAN, RM14 3RU  drawing title  SITE LOCATION AND 1:                               |           |
| drawing title  SITE LOCATION AND 1:                                                  |           |
| SITE LOCATION AND 1:                                                                 |           |
|                                                                                      | ale at sh |
| BLOCK PLAN 1:                                                                        | :1250     |
|                                                                                      | :500      |
| AS PROPOSED O                                                                        | ON A3     |
| 0                                                                                    |           |
|                                                                                      |           |
| issue purpose                                                                        |           |