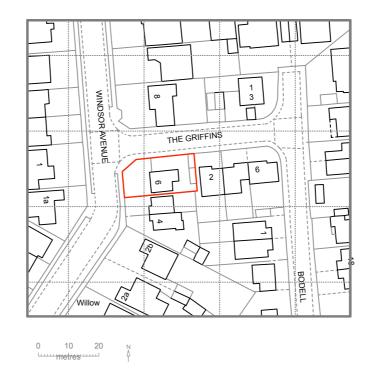

| CHP Consultants Ltd                                                                                                                                                                                                   | Client: Mrs Brougham                 |       |     |      |
|-----------------------------------------------------------------------------------------------------------------------------------------------------------------------------------------------------------------------|--------------------------------------|-------|-----|------|
| On Consultants Ltu                                                                                                                                                                                                    | Site Add: 6 Windsor Avenue, RM16 2UB |       |     |      |
| Colin Harper-Penman                                                                                                                                                                                                   | TITLE                                |       |     |      |
| The Studio, Warren Close, SS6 7BD                                                                                                                                                                                     | Location Map                         |       |     |      |
| All dimensions should be checked onsite All drawings and associated designs are solely owned by CHP Consultants Ltd and are not to be issued, printed or distributed without the prio consent of CHP Consultants Itd. | DRAWING NO. 24-123-001               |       | CHP | DATE |
|                                                                                                                                                                                                                       | SCALE                                | STAGE |     |      |