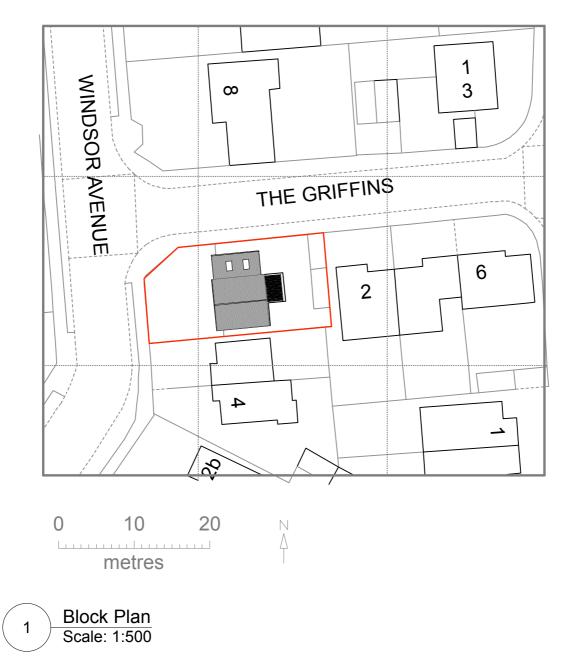

| CHP Consultants Ltd                                                                                                                                                                                                            | Client: Mrs Brougham                    |       |          |      |
|--------------------------------------------------------------------------------------------------------------------------------------------------------------------------------------------------------------------------------|-----------------------------------------|-------|----------|------|
|                                                                                                                                                                                                                                | Site Add:<br>6 Windsor Avenue, RM16 2UB |       |          |      |
| Colin Harper-Penman                                                                                                                                                                                                            | TITLE                                   |       |          |      |
| The Studio, Warren Close, SS6 7BD                                                                                                                                                                                              | Block Plan                              |       |          |      |
| All dimensions should be checked onsite<br>All drawings and associated designs are solely owned by CHP Consultants Ltd<br>and are not to be issued, printed or distributed without the prio consent of CHP<br>Consultants Itd. | DRAWING NO.<br>24-123-002               |       | DRAWN BY | DATE |
|                                                                                                                                                                                                                                | SCALE                                   | STAGE |          |      |