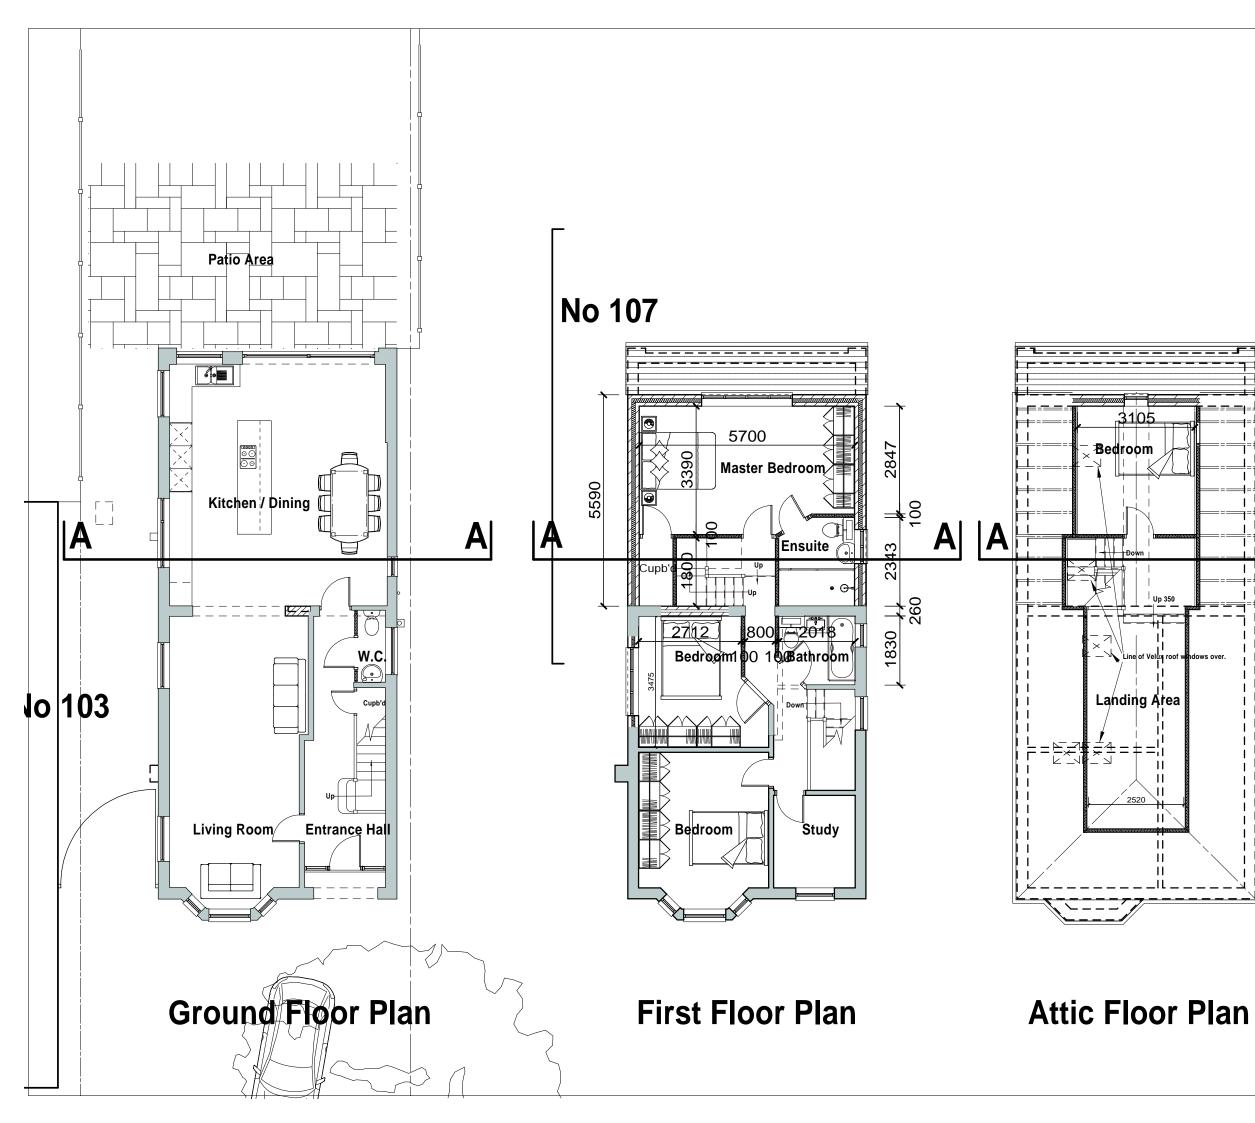

## PROPOSED ALTERATIONS, EXTENSION & ATTIC CONVERSION AT 105 HARLAND WAY, COTTINGHAM, EAST RIDING OF YORKSHIRE, HU16 5PT FOR MR & MRS SLATER.

| DATE: Feb 2020 not to exceed 5.59M. DRG No: 272/4/B Michael Bamforth BA Hons Architecture Limited. Architecture Limited. Architectural Design Land & Property Survey HU16 5TA                                                                                  | PROPOSED FLOOR PLANS |                       |                                              |
|----------------------------------------------------------------------------------------------------------------------------------------------------------------------------------------------------------------------------------------------------------------|----------------------|-----------------------|----------------------------------------------|
| DATE:     Feb 2020       not to exceed 5.59M.       DRG No:     272/4/B       Michael Bamforth BA Hons<br>Architecture Limited.     The Old Loft<br>Cherry Blossom Barn<br>Harland Way<br>Cottingham<br>East Yorkshire<br>Hu16 5TA                             | SCALE:               | 1:50 @ A1; 1:100 @ A3 | NOTES:                                       |
| DRG No: 272/4/B     The Old Loft       Michael Barnforth BA Hons     The Old Loft       Architecture Limited.     Cherry Blossom Barn       Harland Way     Cottingham       Architectural Design     East Yorkshire       Land & Property Survey     HU16 5TA |                      |                       | REV 'A'-Jan 2021 - Projection of first floor |
| Michael Bamforth BA Hons<br>Architecture Limited.<br>Architectural Design<br>Land & Property Survey<br>The Old Loft<br>Cherry Blossom Barn<br>Harland Way<br>Cottingham<br>East Yorkshire<br>HU16 5TA                                                          | DATE:                | Feb 2020              | not to exceed 5.59M.                         |
| Architecture Limited.<br>Architecture Limited.<br>Architectural Design<br>Architectural Design<br>Land & Property Survey<br>HU16 5TA                                                                                                                           | DRG No:              | 272/4/B               |                                              |
| Architectural Design East Yorkshire<br>Land & Property Survey HU16 5TA                                                                                                                                                                                         |                      |                       |                                              |
| Project Management Tel: (01482) 332270                                                                                                                                                                                                                         |                      |                       | Cherry Blossom Barn<br>Harland Way           |