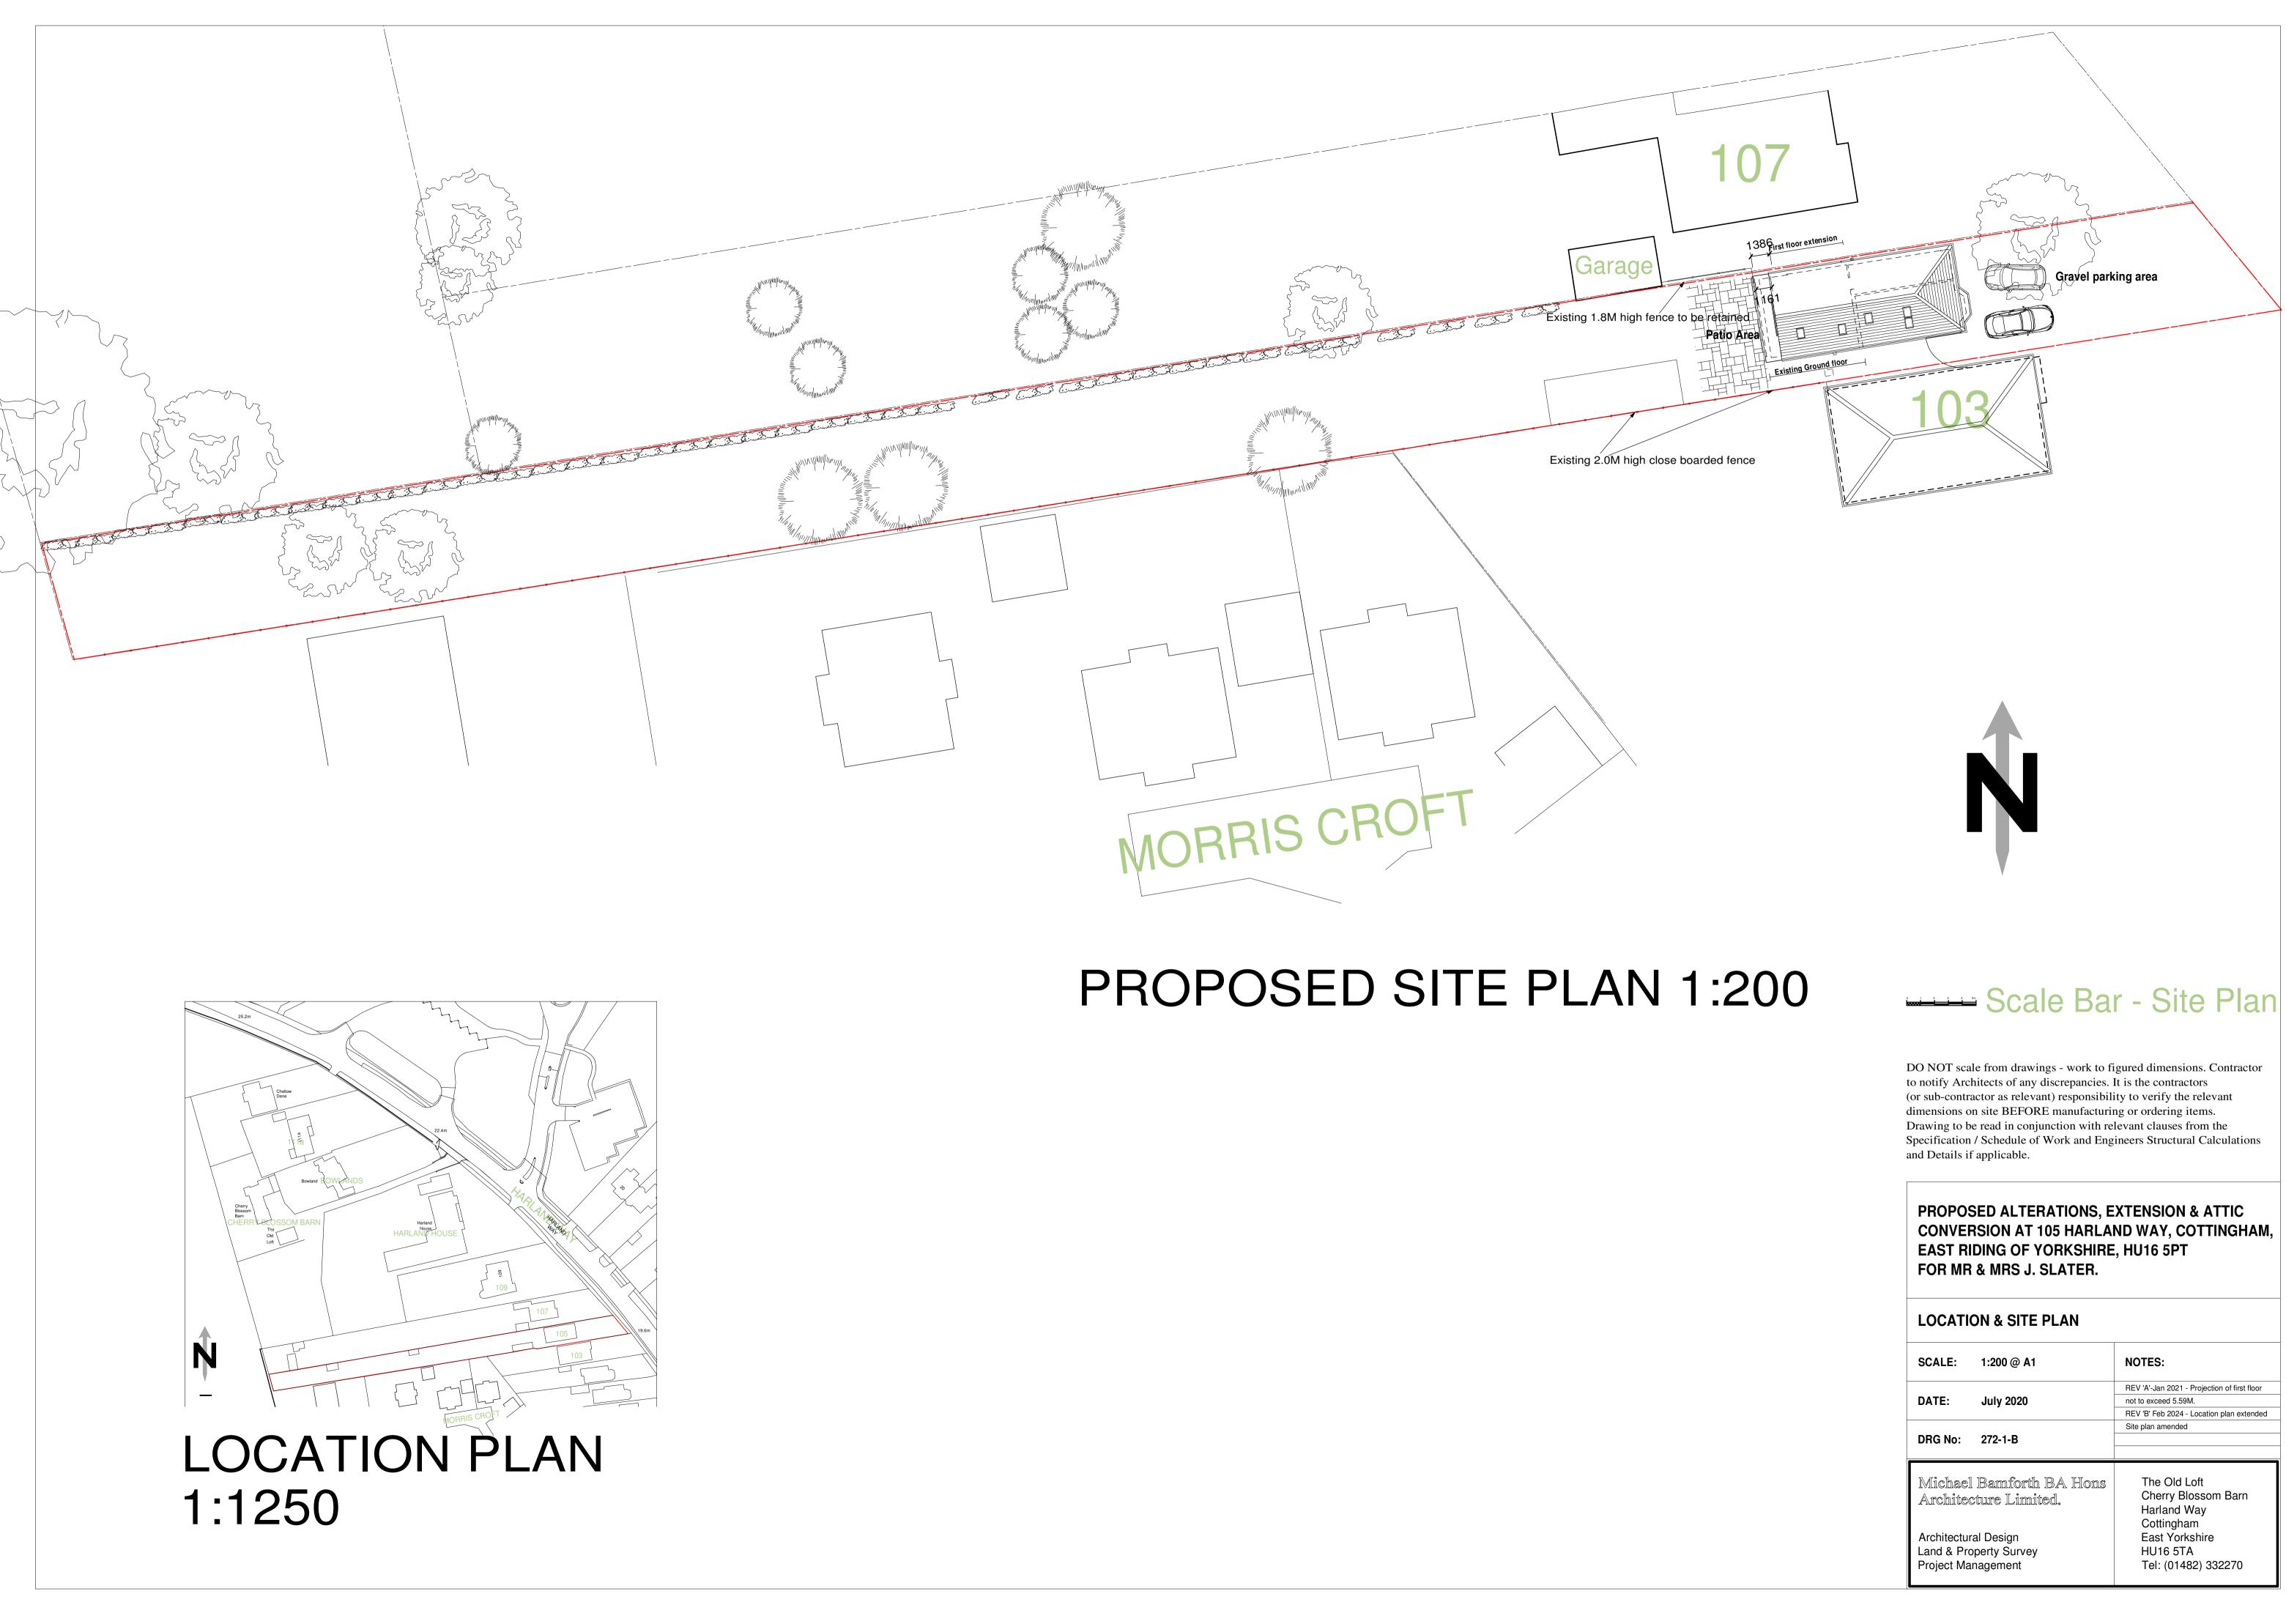

| LOCATION & SITE PLAN                                                 |                                                                                                                       |
|----------------------------------------------------------------------|-----------------------------------------------------------------------------------------------------------------------|
| SCALE: 1:200 @ A1                                                    | NOTES:                                                                                                                |
| DATE: July 2020                                                      | REV 'A'-Jan 2021 - Projection of first floor<br>not to exceed 5.59M.<br>REV 'B' Feb 2024 - Location plan extended     |
| DRG No: 272-1-B                                                      | Site plan amended                                                                                                     |
| Michael Bamforth BA Hons<br>Architecture Limited.                    | The Old Loft<br>Cherry Blossom Barn<br>Harland Way<br>Cottingham<br>East Yorkshire<br>HU16 5TA<br>Tel: (01482) 332270 |
| Architectural Design<br>Land & Property Survey<br>Project Management |                                                                                                                       |