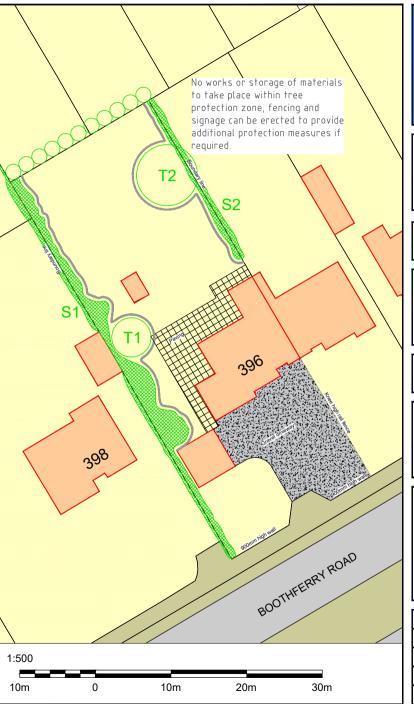

Clie

Mr Stephenson

Addroc

396 Boothferry Road Hessle East Yorkshire

Drawing no: Rev: 023-010-005 A

Drawing title:

Tree Survey and Protection Information

Status: