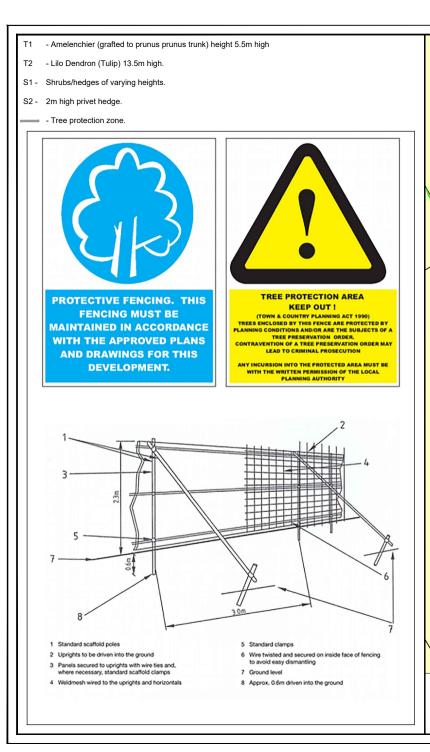

Clie

Mr Stephenson

Addroc

396 Boothferry Road Hessle East Yorkshire

Drawing no: Rev: 023-010-005 A

Drawing title:

Tree Survey and Protection Information

Status: