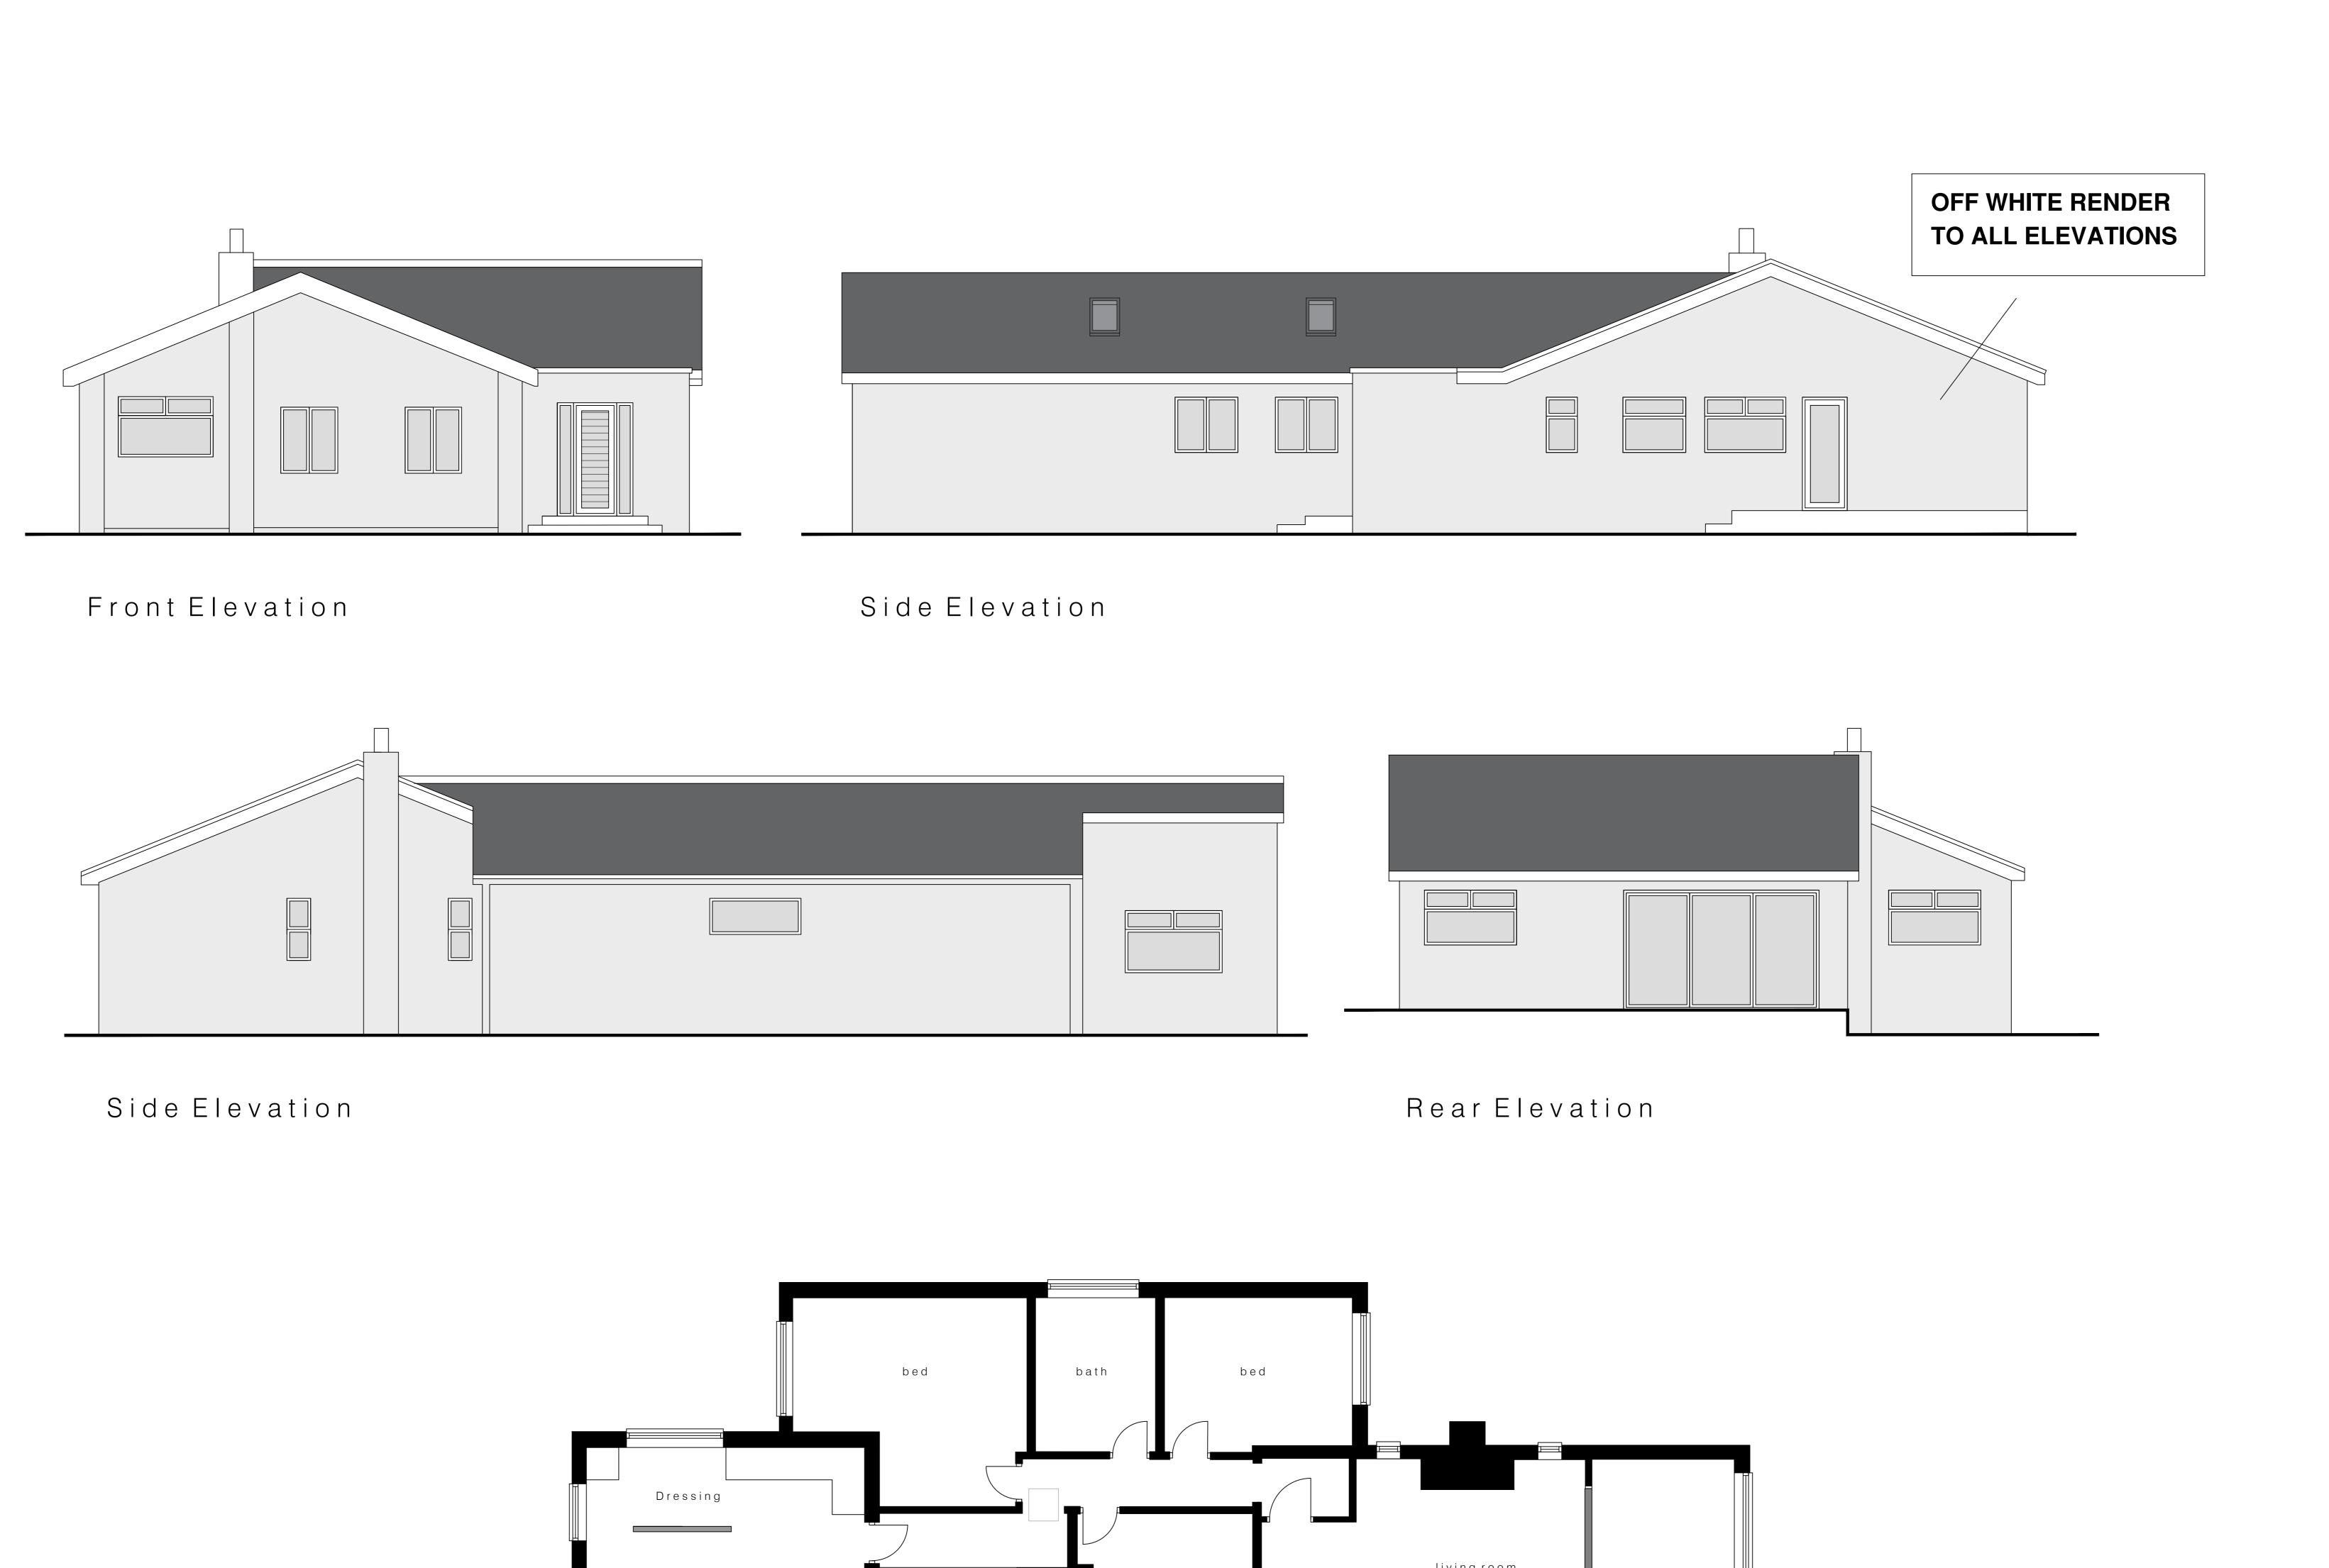

16 BEVERLEY ROAD SOUTH CAVE EAST YORKSHIRE

Drawing Title

PROPOSED SCHEME

©Copyrig