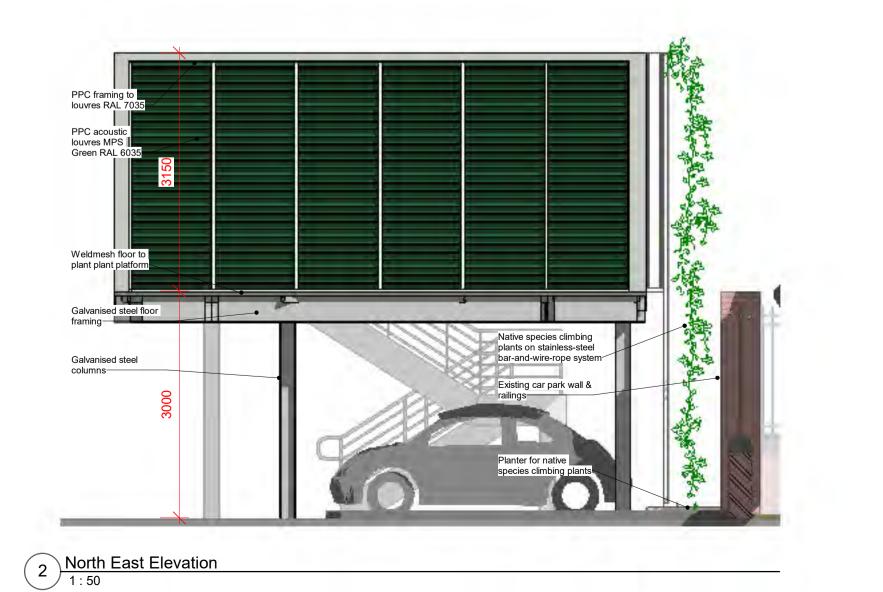

1 South East Elevation 1:50

4 North West Elevation 1:50

3 South West Elevation

|    | Notes:        |
|----|---------------|
| 1. | Do not scale  |
| 2. | Contractor to |

- or to check all dimensions and report omissions and errors to the
- Contractor to check all dimensions and report omissions and errors to the
   Architect
   Hamilton Architects LLP accepts no liability for use of this drawing by parties other than the party for whom it was prepared or for purposes other than those for which it was prepared.