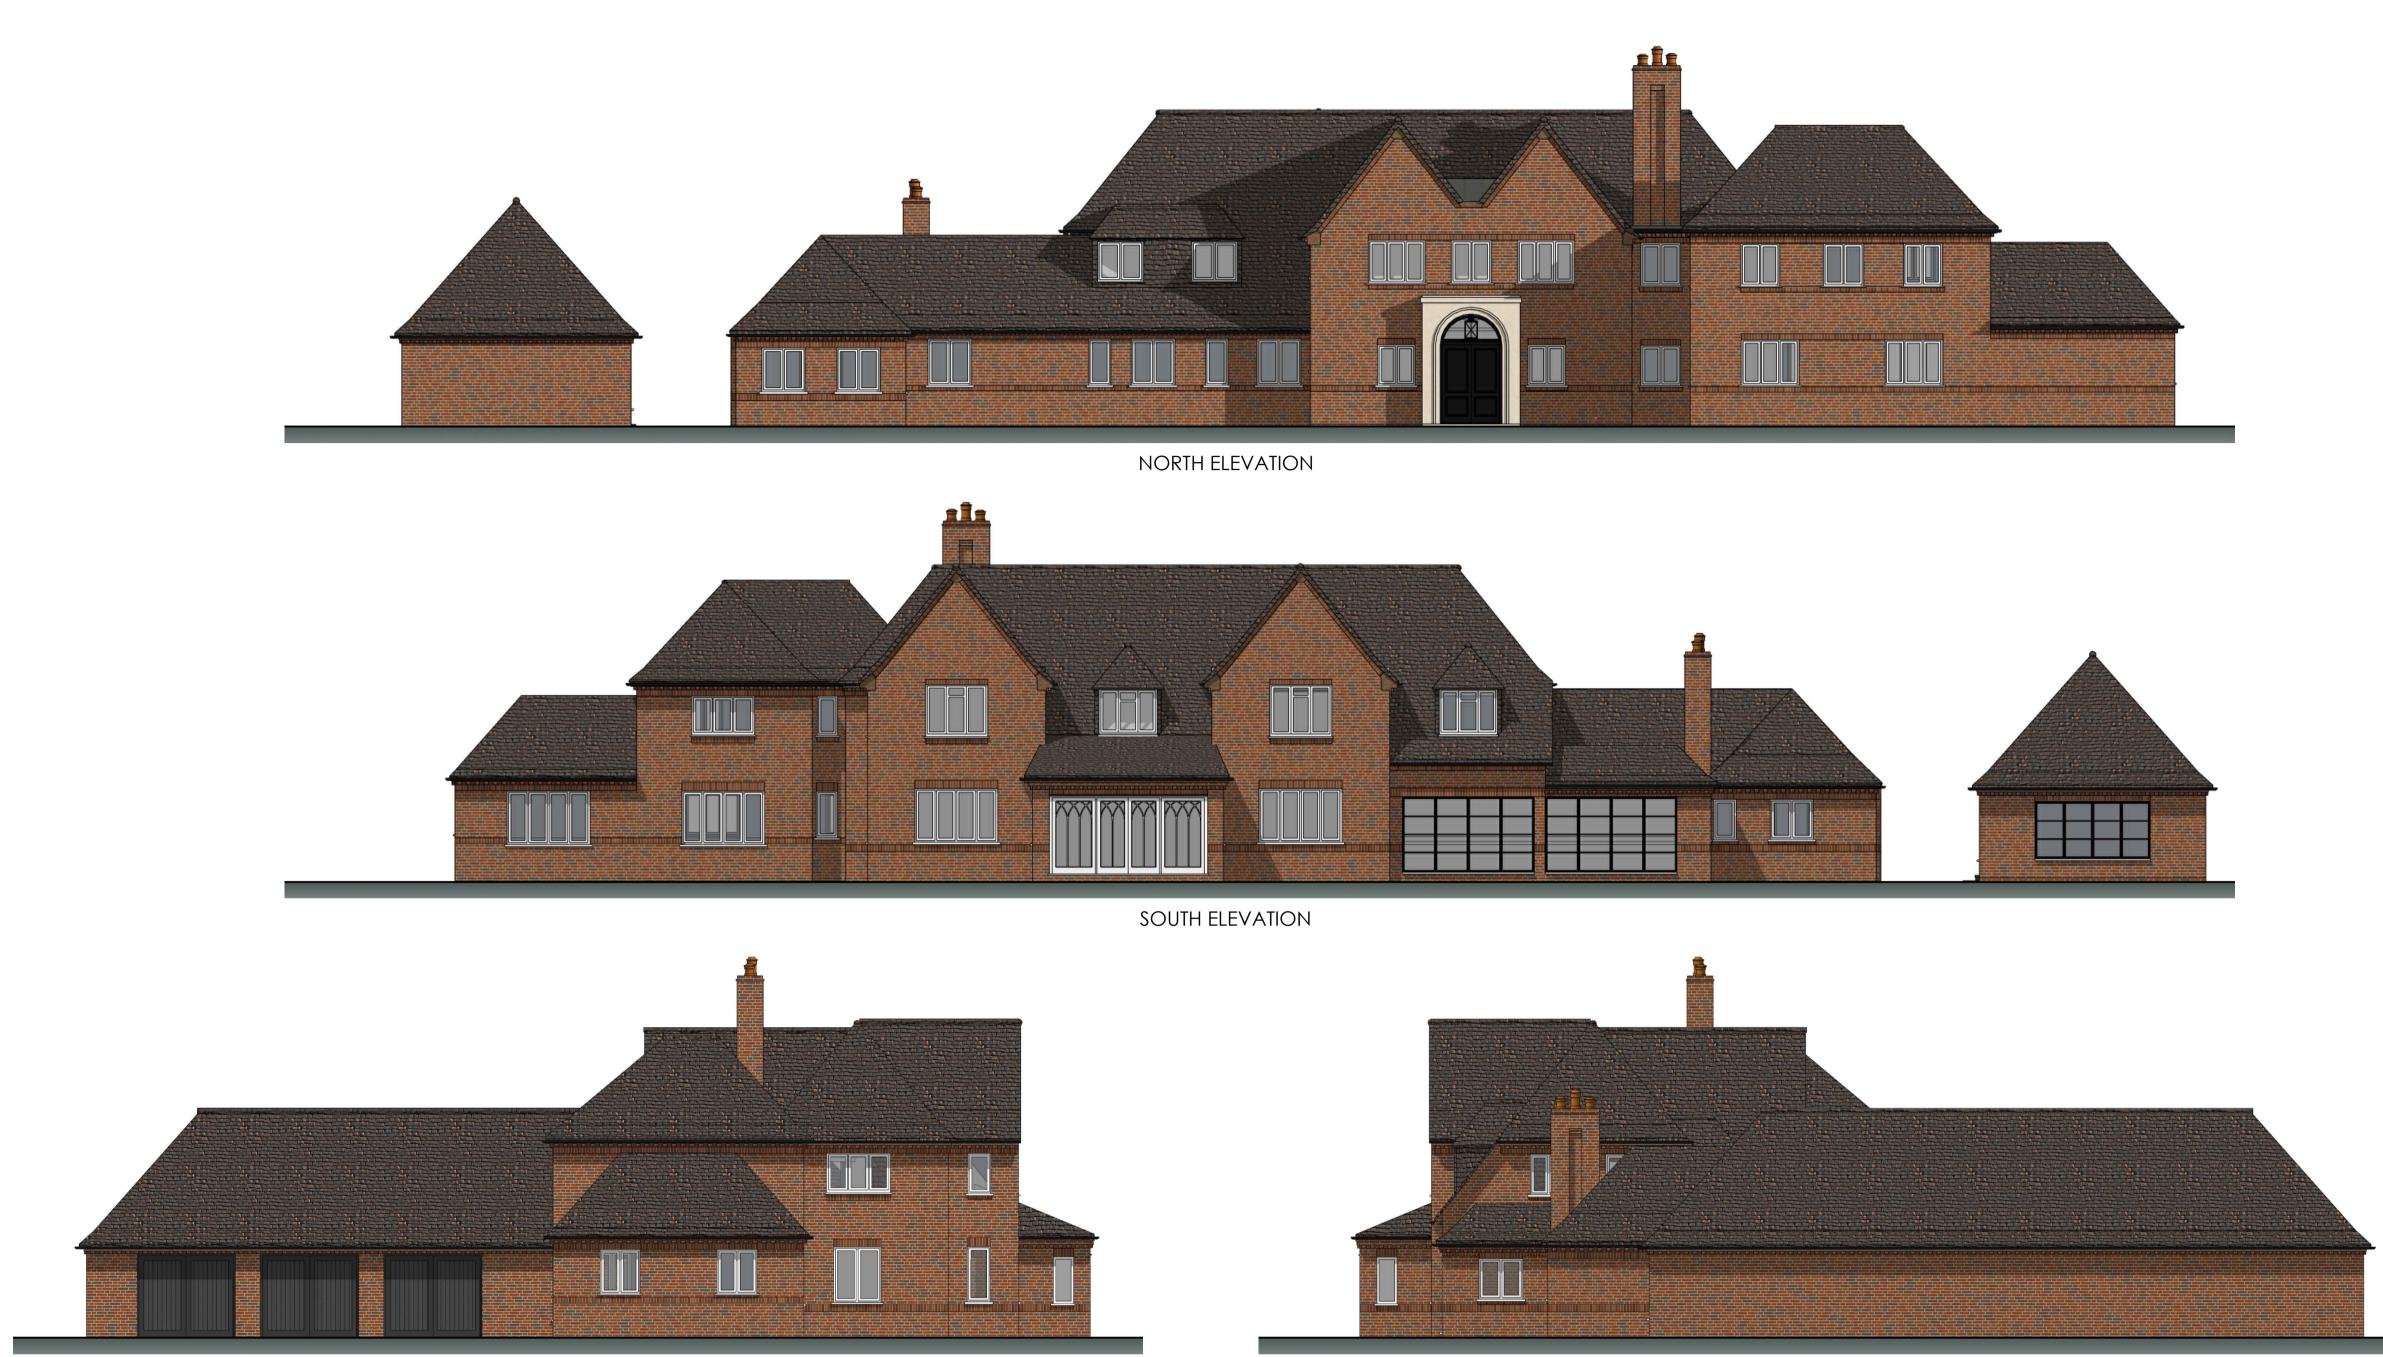

## Materials of extension

| Roof:    |  |  |  |  |
|----------|--|--|--|--|
| Walls :  |  |  |  |  |
| Windows: |  |  |  |  |
|          |  |  |  |  |

Doors:

Clay tiles to match existing Red clay brick facing to match existing Black Crittall style New rear dormer to match existing Hardwood sheeted painted colour grey Rain Water Goods: Cast aluminium half-round colour black

2.0 0.0 5.0 10.0 Scale = 1 : 100

EAST ELEVATION 2

| Rev                                                                                                                                        | Date         | Descriptior | 1              | Ву |  |
|--------------------------------------------------------------------------------------------------------------------------------------------|--------------|-------------|----------------|----|--|
| Des Ewing Residential Architects<br>The Studio 13 Bangor Road Holywood BT18 0NU<br>T 028 9022 0500<br>E home@desewing.com WWW.desewing.com |              |             |                |    |  |
| CL                                                                                                                                         | IENT         |             |                |    |  |
| -                                                                                                                                          | S AMY GR     |             |                |    |  |
| REFURBISHMENT & EXTENSION OF DWELLING<br>BUDDS OAK, LANGWORTHY LANE<br>HOLYPORT<br>MAIDENHEAD<br>SL6 2HN                                   |              |             |                |    |  |
| TIT                                                                                                                                        | LE           |             |                |    |  |
| PROPOSED ELEVATIONS                                                                                                                        |              |             |                |    |  |
| Dra                                                                                                                                        | awn by: KT   |             | Sheet size: A1 |    |  |
|                                                                                                                                            | te: 16/01/20 |             | Scales: 1:100  |    |  |
| DRAWING No. 22-36-04                                                                                                                       |              |             |                |    |  |