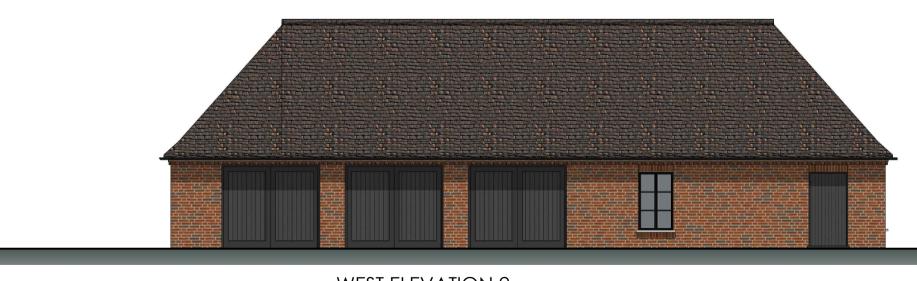

WEST ELEVATION 1

WEST ELEVATION 2

EAST ELEVATION 1

## Materials of extension

| Roof:    |  |  |  |  |
|----------|--|--|--|--|
| Walls :  |  |  |  |  |
| Windows: |  |  |  |  |
|          |  |  |  |  |

Doors:

Clay tiles to match existing Red clay brick facing to match existing Black Crittall style New rear dormer to match existing Hardwood sheeted painted colour grey Rain Water Goods: Cast aluminium half-round colour black