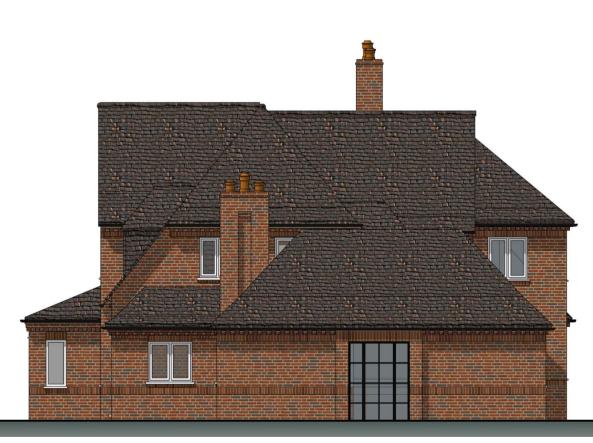

WEST ELEVATION 1

WEST ELEVATION 2

EAST ELEVATION 1

## Materials of extension

| Roof:    |  |  |  |  |
|----------|--|--|--|--|
| Walls :  |  |  |  |  |
| Windows: |  |  |  |  |
|          |  |  |  |  |

Doors:

Clay tiles to match existing Red clay brick facing to match existing Black Crittall style New rear dormer to match existing Hardwood sheeted painted colour grey Rain Water Goods: Cast aluminium half-round colour black