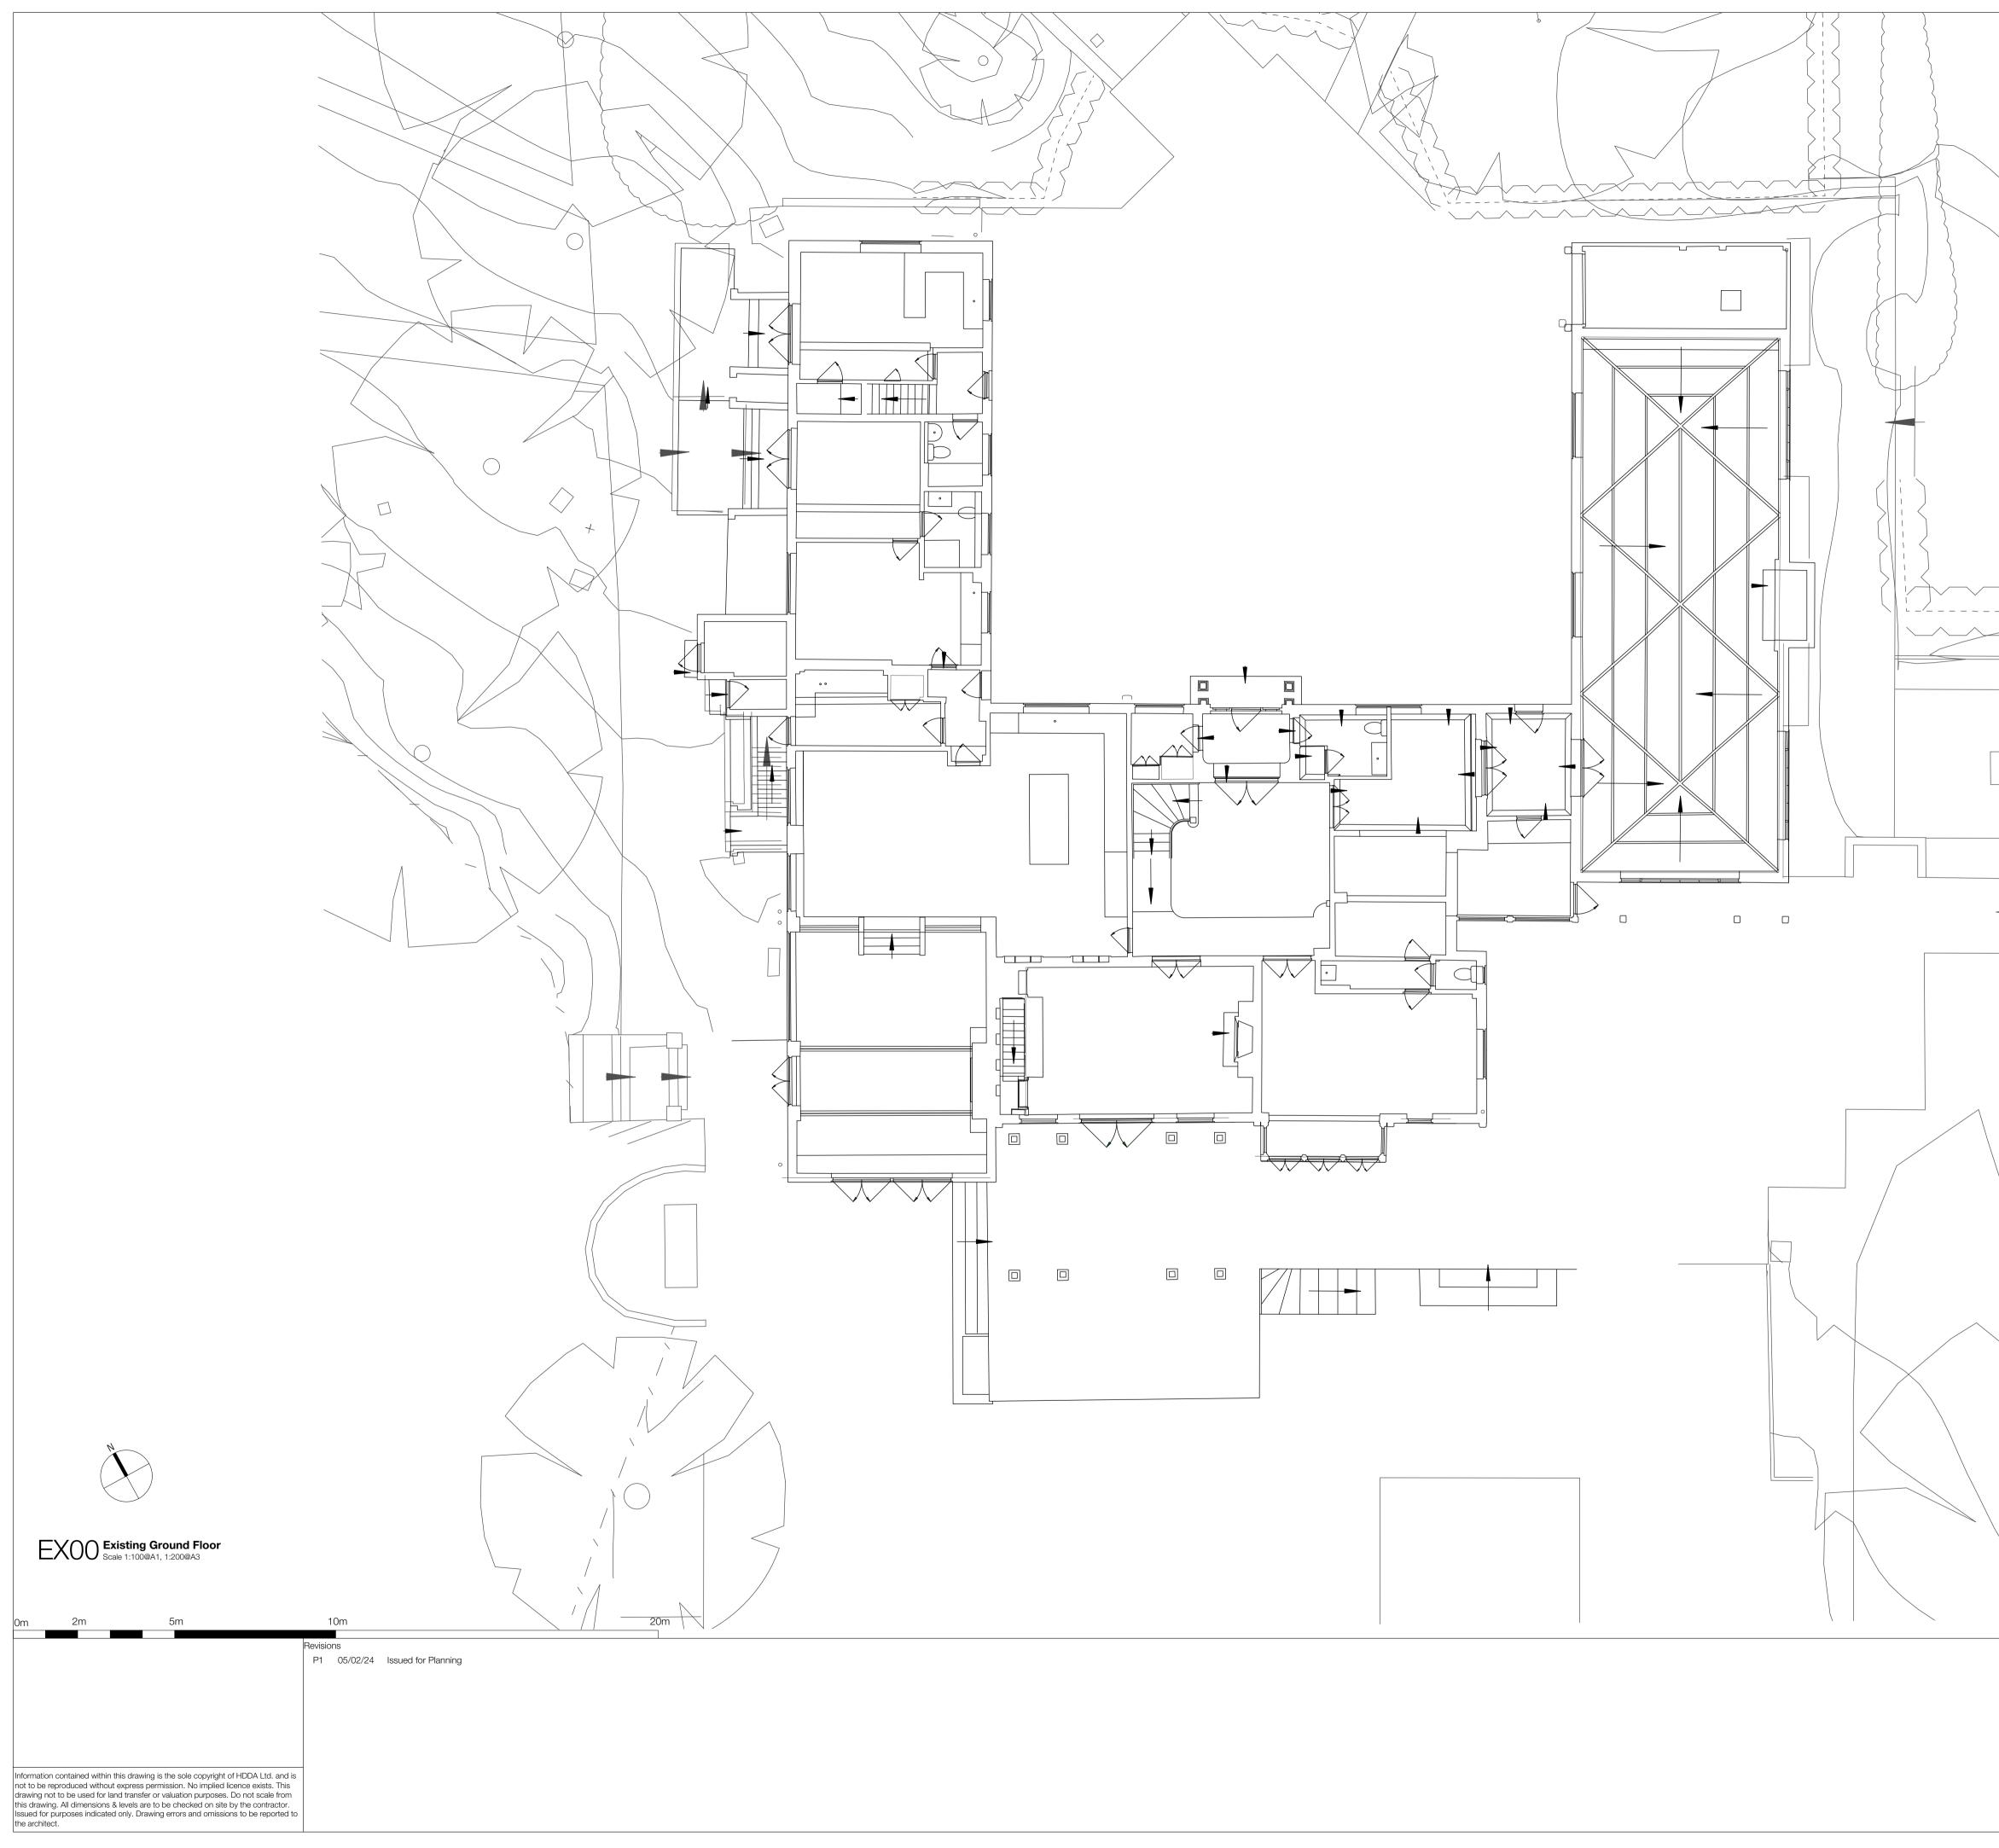

| Client                                                  | ·                                                              |                                                                      |
|---------------------------------------------------------|----------------------------------------------------------------|----------------------------------------------------------------------|
| Clare and Chris Mathis<br>Project<br>Woodland Drive,    | Hd                                                             | 4th Floor<br>104-110 Goswell Road<br>London EC1V 7DH                 |
| East Horsley,Inn<br>Innisfree KT24 5AS<br>Drawing Title | Ar                                                             | T +44 20 7490 7674<br>studio@hdar.uk<br>www.hdar.uk<br>Drawn Checked |
|                                                         | Status<br>Scale<br>1:100@A1 ; 1:200@A3<br>Drwg. No. & Revision | AJ DE<br>Date<br>Sept 2023                                           |
|                                                         | 1153-ExGA-00-P1                                                |                                                                      |