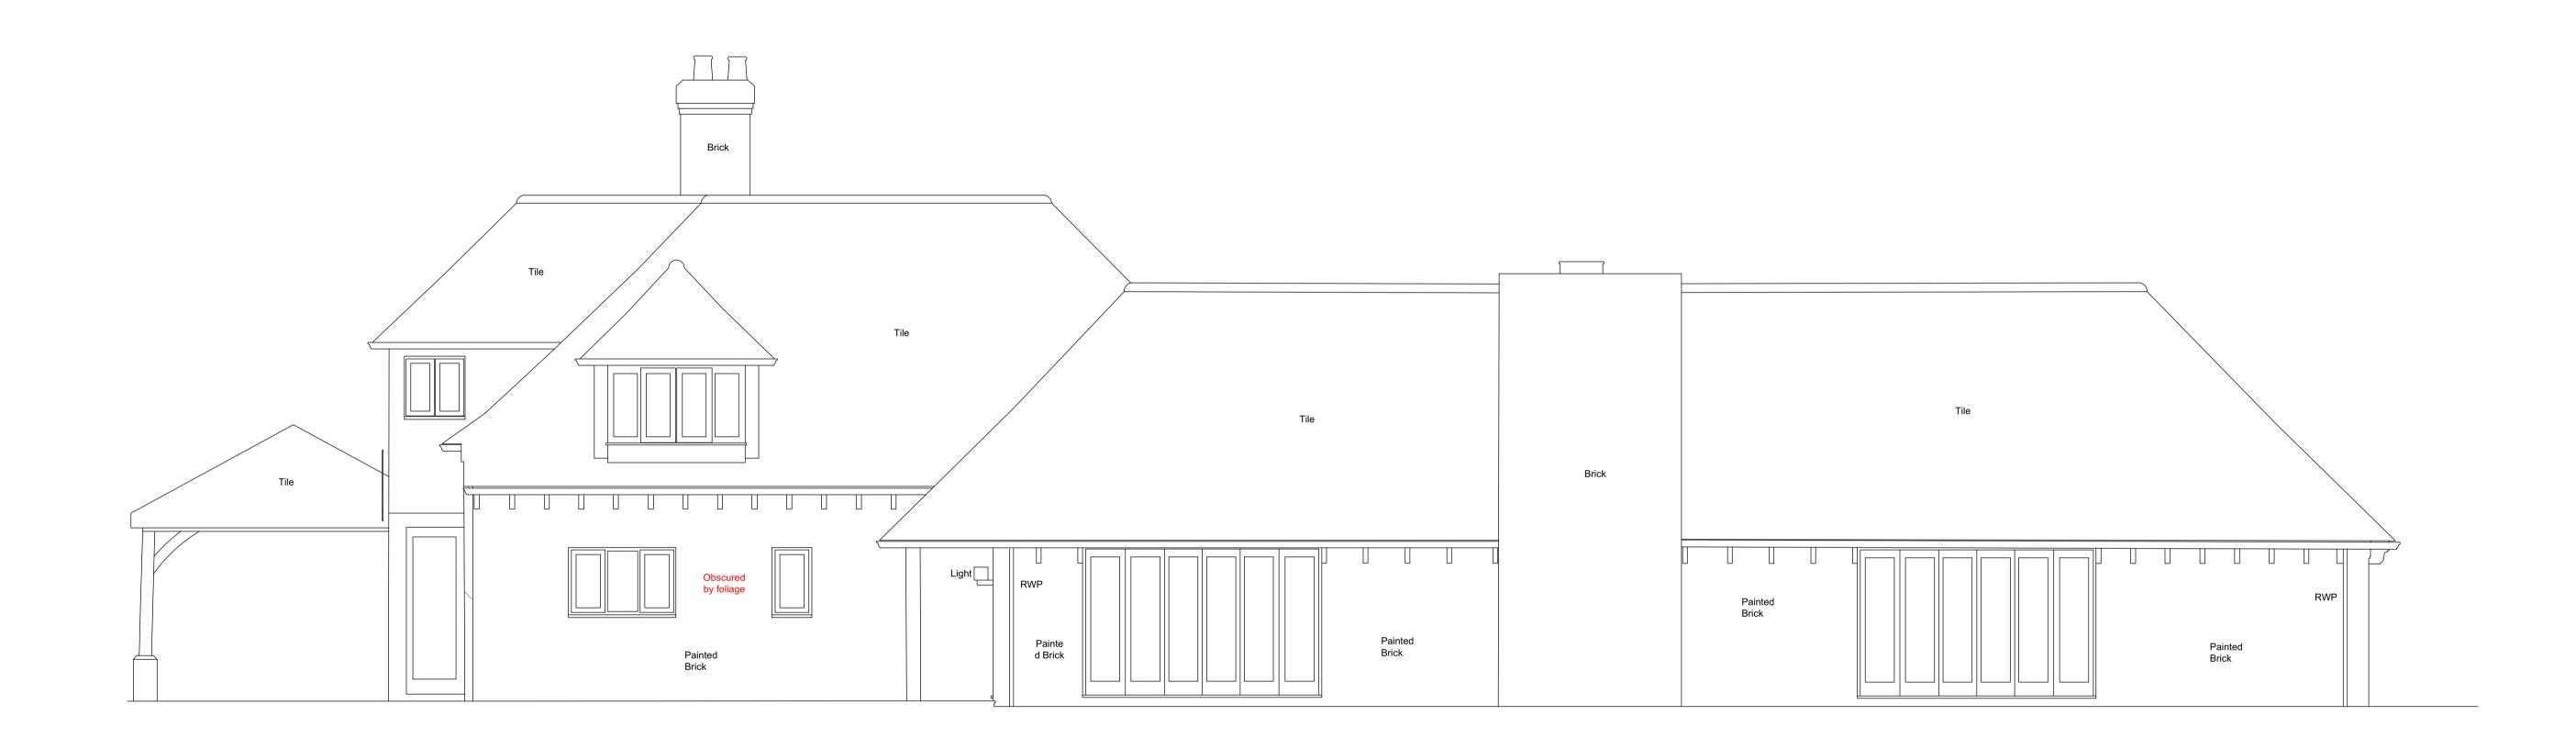

02 Existing South East Elevation Scale 1:50@A1, 1:100@A3

|           |                                              | 2                                                                                                       |                         | _                   |                     |  |      |  |  |
|-----------|----------------------------------------------|---------------------------------------------------------------------------------------------------------|-------------------------|---------------------|---------------------|--|------|--|--|
| 0m        | 1m                                           | 2m                                                                                                      |                         | 5m                  |                     |  | _10m |  |  |
|           |                                              |                                                                                                         | Rev                     | sions<br>1 05/02/24 | Issued for Planning |  |      |  |  |
|           |                                              |                                                                                                         |                         |                     | C C                 |  |      |  |  |
|           |                                              |                                                                                                         |                         |                     |                     |  |      |  |  |
|           |                                              |                                                                                                         |                         |                     |                     |  |      |  |  |
|           |                                              |                                                                                                         |                         |                     |                     |  |      |  |  |
| not to be | reproduced withou                            | this drawing is the sole copyrig<br>t express permission. No implie<br>and transfer or valuation purpos | ed licence exists. This |                     |                     |  |      |  |  |
| this draw | ving. All dimensions<br>or purposes indicate | & levels are to be checked on s<br>d only. Drawing errors and omis                                      | site by the contractor. |                     |                     |  |      |  |  |

| Client<br>Clare and Chris Mathis    |                             | 4th Fl<br>104-110 Goswell Rd |
|-------------------------------------|-----------------------------|------------------------------|
| Project                             | Hd                          | London EC1V 7                |
| Woodland Drive,<br>East Horsley,Inn |                             | T +44 20 7490 76             |
| Innisfree KT24 5AS                  | Ar                          | studio@hdar<br>www.hdar      |
| Drawing Title                       | Status                      | Drawn Checked                |
| Existing Elevations                 | Status                      | AJ DE                        |
| South East Elevation                | Scale<br>1:50@A1 ; 1:100@A3 | Date<br>Sept 202             |
|                                     | Drwg. No. & Revision        |                              |
|                                     | 1153-ExGE-02-F              |                              |