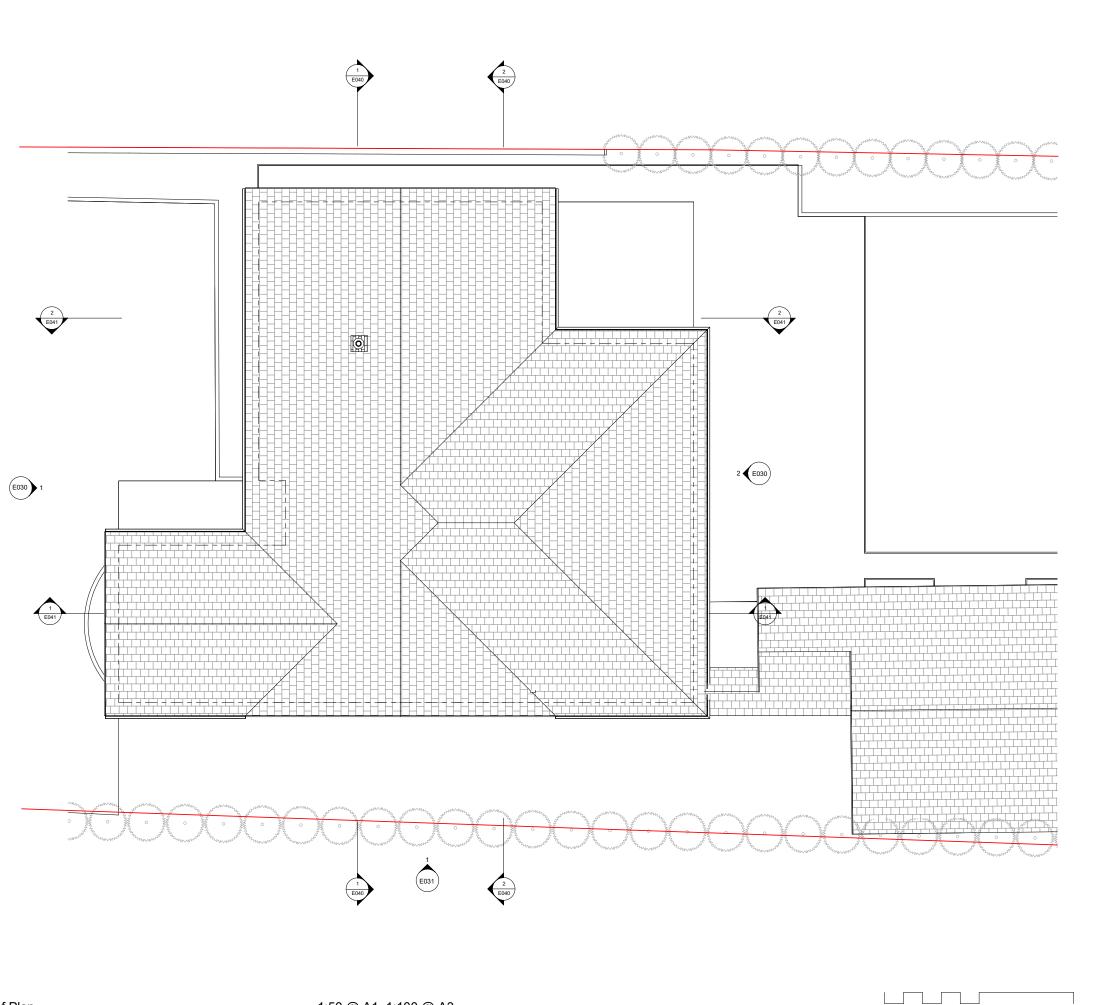

## **EXISTING**

Note: Do not scale from this drawine, Al dimsle by the contractor and to be his responsibhation - Mascon Build Shudson. 200 Westminister Bridge Road, London, SET, 1976 T 000 3287 008 E Hof@Hathandmason.com Job: KOTI Job No: HM204

5 m

Job No: HM204 Drawing: Existing Roof Plan

Scale:1:50 @ A1, 1:100 @ A3 Drawing No: E011 Revision: 1