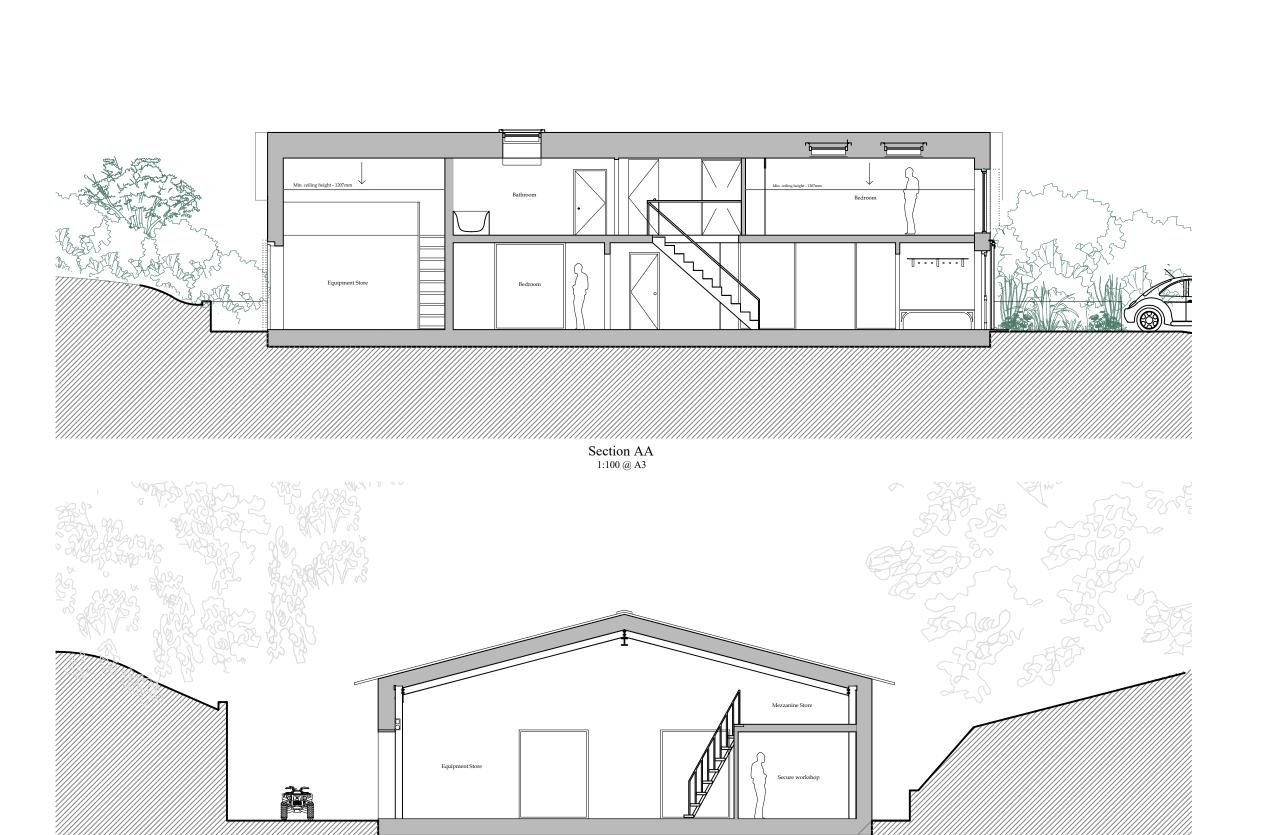

Section DD 1:100 @ A3

Notes
This drawing is the copyright of Giles Quarme Architects and cannot be printed or reproduced without prior permission.
This drawing has been based on survey information provided by others.
All dimensions and setting out must be verified on site before commencement of the work, and any discrepancies notified to the architect.
All windows and doors are to fit into existing openings unless stated otherwise.
All dimensions are in millimetres unless stated otherwise.

Proposed Modern Barn Section AA& DD

| Drawn | Drawn MW  |       | Checked GQ |  |  |
|-------|-----------|-------|------------|--|--|
| Date  | June 2021 | Scale | 1:100 @ A3 |  |  |