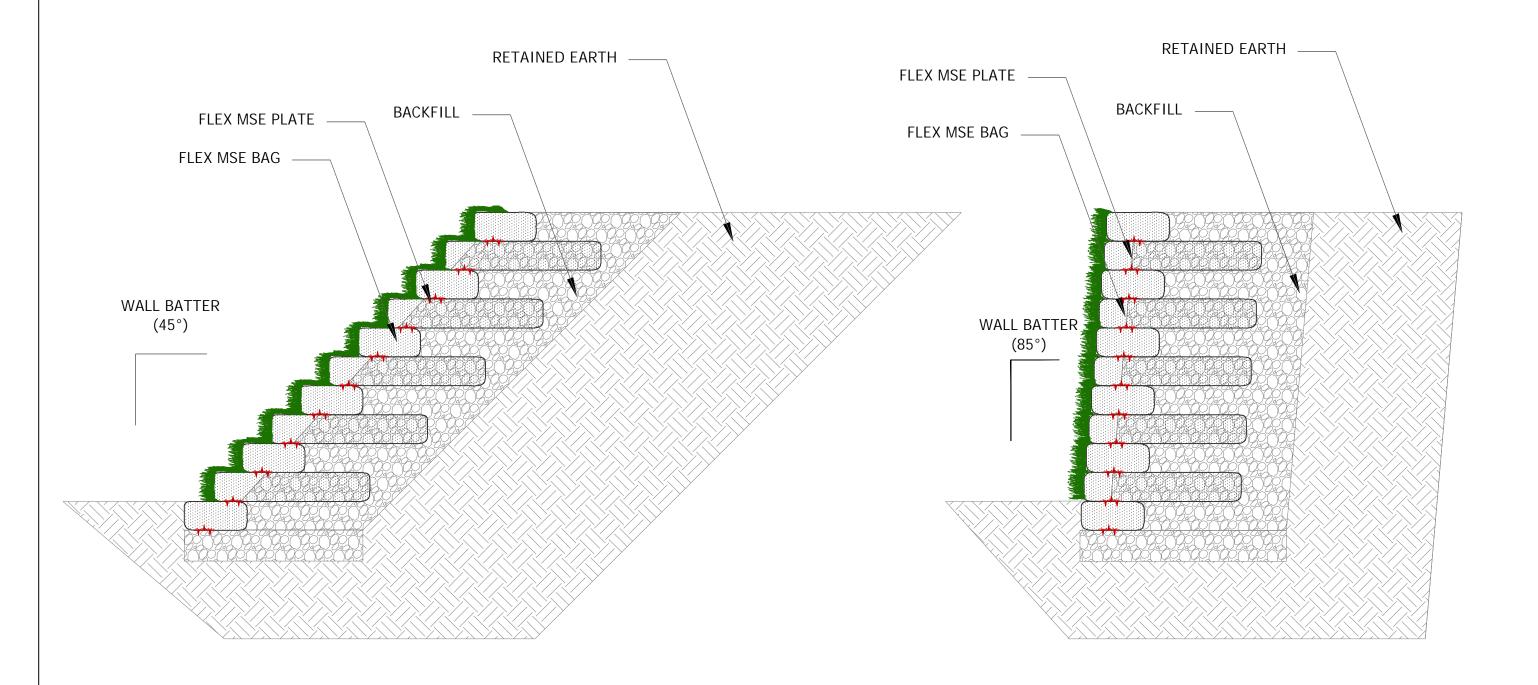

DETAIL SHOWS EXAMPLES OF THE MINIMUM AND MAXIMUM WALL BATTER. FACE ANGLE CAN BE VARIED SUBJECT TO DESIGN REQUIREMENTS.

|                                                                                    | DETAIL: GRAVITY WALL TIE-BACK  DRAWING NAME: F002 - GRAVITY WALL TIE-BACK - RES - GEN - GRAVITASINT - REVO |       | NOTES  1. ALL DIMENSIONS ARE IN MM UNLESS NOTED OTHERWISE.  2. DO NOT SCALE FROM THE DRAWING ONLY FIGURED DIMENSIONS ARE TO BE USED. THE PURPOSE OF THIS DRAWING IS FOR PRELIMINARY DESIGN ONLY.  3. THIS DRAWING SHOULD NOT BE USED FOR FINAL DESIGN OR CONSTRUCTION WITHOUT THE CERTIFICATION OF A PROFESSIONAL ENGINEER REGISTERED IN THE REGION IN WHICH THE WALL WILL BE BUILT.  4. THE ACCURACY AND USE OF DETAILS CONTAINED IN THIS DOCUMENT ARE THE SOLE RESPONSIBILITY OF THE USER. THE USER MUST VERIFY EACH | REV | DATE | REVISION | ВҮ |
|------------------------------------------------------------------------------------|------------------------------------------------------------------------------------------------------------|-------|------------------------------------------------------------------------------------------------------------------------------------------------------------------------------------------------------------------------------------------------------------------------------------------------------------------------------------------------------------------------------------------------------------------------------------------------------------------------------------------------------------------------|-----|------|----------|----|
| Gravitas International Ltd.<br>Atlanta Chambers, 1 Moss Lane, Altrincham, WA14 1BA |                                                                                                            |       |                                                                                                                                                                                                                                                                                                                                                                                                                                                                                                                        | -   |      |          |    |
|                                                                                    |                                                                                                            |       |                                                                                                                                                                                                                                                                                                                                                                                                                                                                                                                        |     |      |          | +  |
|                                                                                    | SECTORS: GENERAL, RESIDENTIAL                                                                              |       |                                                                                                                                                                                                                                                                                                                                                                                                                                                                                                                        |     |      |          |    |
|                                                                                    | DATE: SCALE: N.T.S                                                                                         |       |                                                                                                                                                                                                                                                                                                                                                                                                                                                                                                                        |     |      |          |    |
|                                                                                    |                                                                                                            | N.T.S | DETAIL FOR ACCURACY AS THEY PERTAIN TO THEIR PARTICULAR PROJECT.                                                                                                                                                                                                                                                                                                                                                                                                                                                       |     |      |          |    |