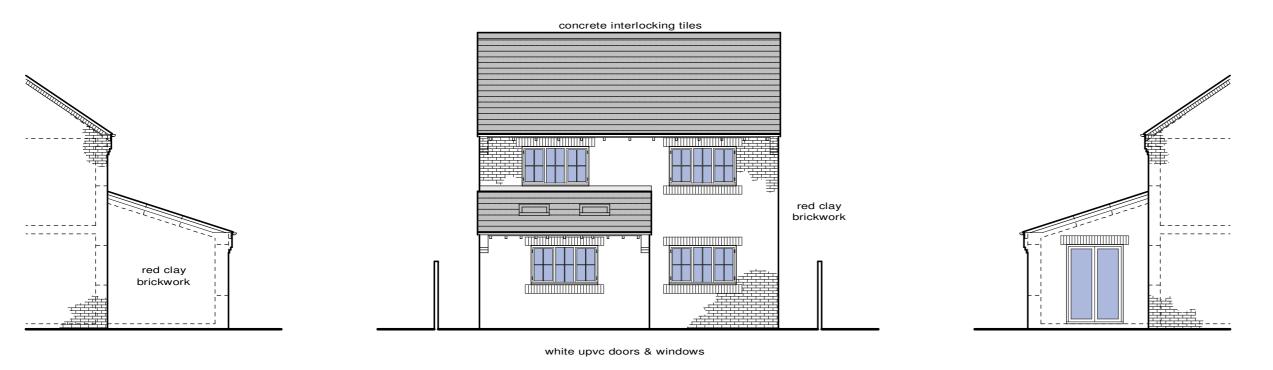

**PROPOSED** PART SIDE/NORTH ELEVATION 1:100

**PROPOSED** REAR/WEST ELEVATION 1:100

**PROPOSED** PART SIDE/SOUTH ELEVATION 1:100

PROPOSED PART GROUND FLOOR/SITE PLAN 1:50

PROPOSED **LOCATION PLAN** 1:1250

1.2m @ 1:20 3.0m @ 1:50 6.0m @ 1:100 12.0m @ 1:200 30.0m @ 1:500 75.0m @ 1:1250

| Revision | Description | Date |
|----------|-------------|------|

CLIENT:

**PROPOSED EXTENSION** 

Mr & Mrs Avery

LOCATION:

11 Arkendale Drive, Hardwicke, Gloucester. GL2 4JA