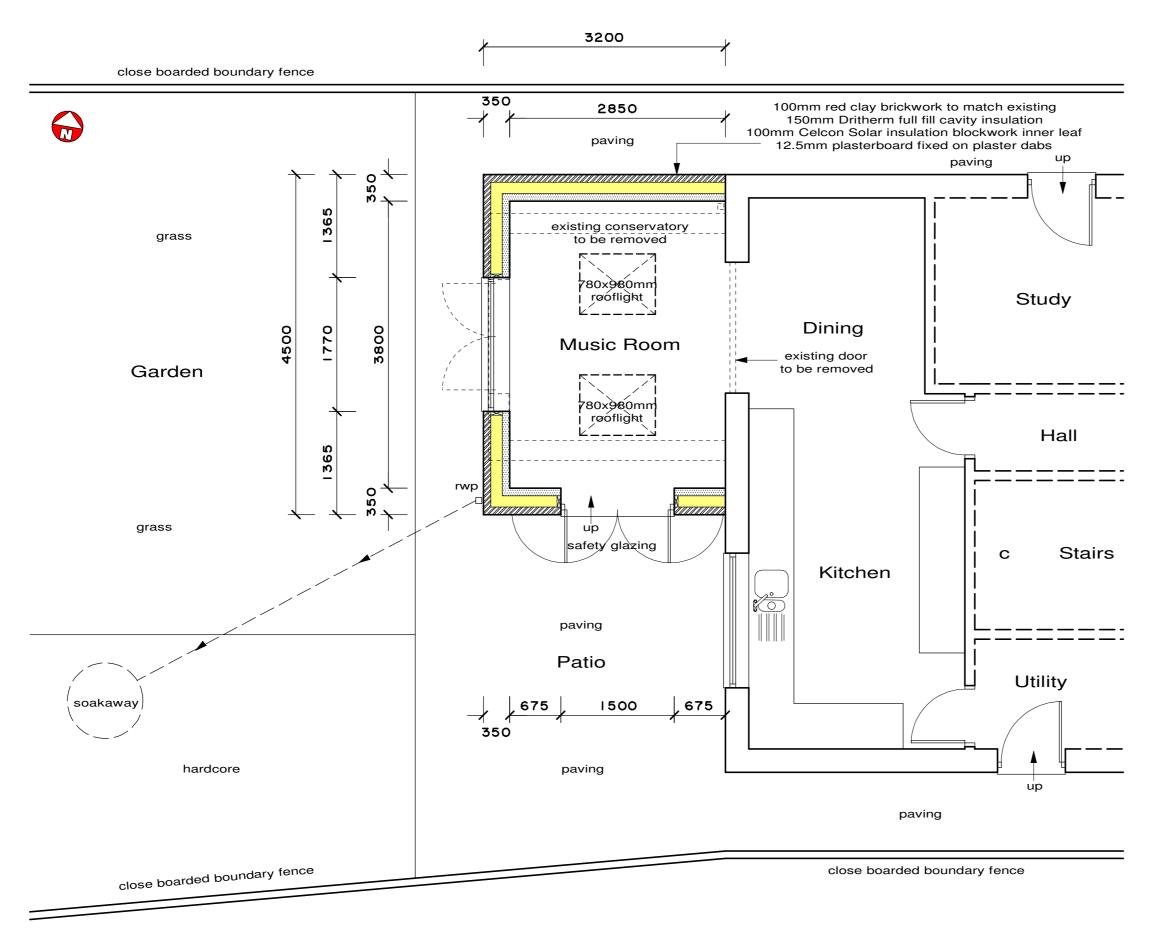

**PROPOSED** PART SIDE/NORTH ELEVATION 1:100

**PROPOSED** REAR/WEST ELEVATION 1:100

**PROPOSED** PART SIDE/SOUTH ELEVATION 1:100

PROPOSED PART GROUND FLOOR/SITE PLAN 1:50

PROPOSED **LOCATION PLAN** 1:1250

1.2m @ 1:20 3.0m @ 1:50 6.0m @ 1:100 12.0m @ 1:200 30.0m @ 1:500 75.0m @ 1:1250

| Revision | Description | Date |
|----------|-------------|------|

CLIENT:

**PROPOSED EXTENSION** 

Mr & Mrs Avery

LOCATION:

11 Arkendale Drive, Hardwicke, Gloucester. GL2 4JA