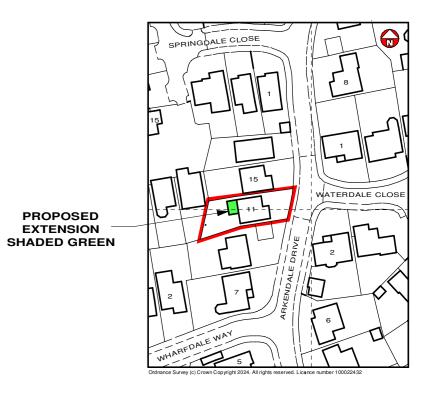

**PROPOSED** PART SIDE/NORTH ELEVATION 1:100

**PROPOSED** REAR/WEST ELEVATION 1:100

**PROPOSED** PART SIDE/SOUTH ELEVATION 1:100

PROPOSED PART GROUND FLOOR/SITE PLAN 1:50

PROPOSED **LOCATION PLAN** 1:1250

1.2m @ 1:20 3.0m @ 1:50 6.0m @ 1:100 12.0m @ 1:200 30.0m @ 1:500 75.0m @ 1:1250

| Revision | Description | Date |
|----------|-------------|------|

CLIENT:

**PROPOSED EXTENSION** 

Mr & Mrs Avery

LOCATION:

11 Arkendale Drive, Hardwicke, Gloucester. GL2 4JA