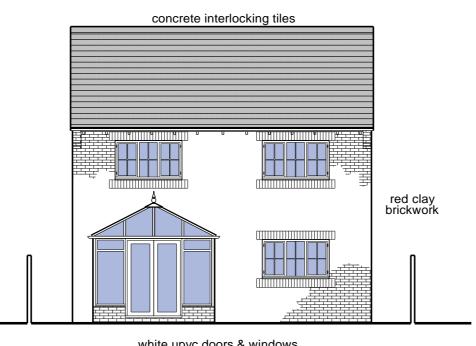

**EXISTING** PART SIDE/NORTH ELEVATION 1:100

white upvc doors & windows

**EXISTING** 

REAR/WEST ELEVATION

1:100

**EXISTING** PART SIDE/SOUTH ELEVATION 1:100

EXISTING PART GROUND FLOOR/SITE PLAN 1:50

EXISTING LOCATION PLAN 1:1250