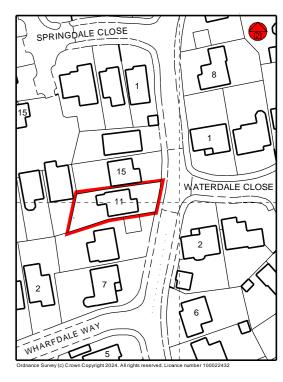

**EXISTING** PART SIDE/NORTH ELEVATION 1:100

white upvc doors & windows

**EXISTING** 

REAR/WEST ELEVATION

1:100

**EXISTING** PART SIDE/SOUTH ELEVATION 1:100

EXISTING PART GROUND FLOOR/SITE PLAN 1:50

EXISTING LOCATION PLAN 1:1250

## LOCATION:

11 Arkendale Drive, Hardwicke, Gloucester. GL2 4JA