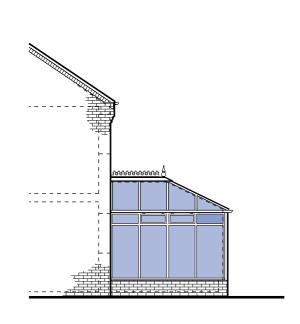

**EXISTING** PART SIDE/NORTH ELEVATION 1:100

white upvc doors & windows

**EXISTING** 

REAR/WEST ELEVATION

1:100

**EXISTING** PART SIDE/SOUTH ELEVATION 1:100

EXISTING PART GROUND FLOOR/SITE PLAN 1:50

EXISTING LOCATION PLAN 1:1250