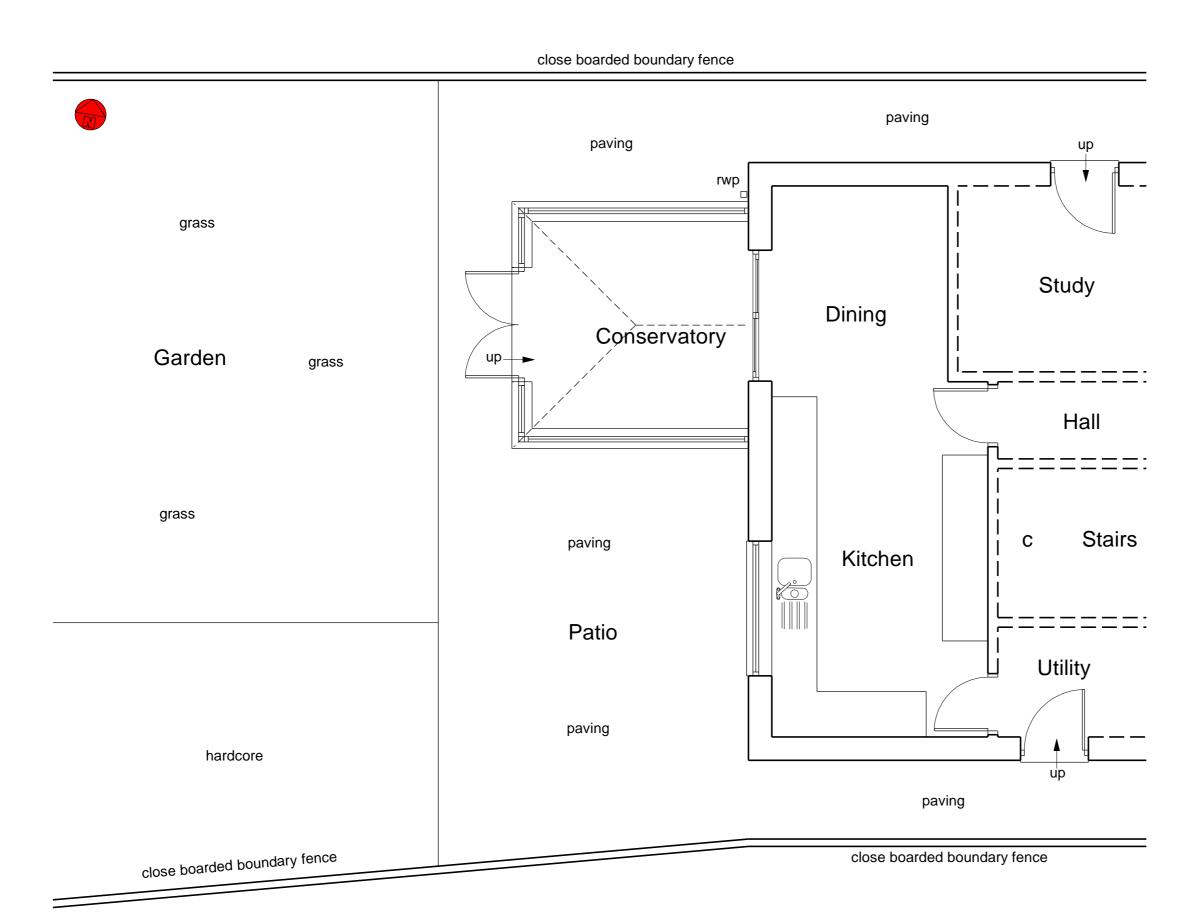

**EXISTING** PART SIDE/NORTH ELEVATION 1:100

white upvc doors & windows

**EXISTING** 

REAR/WEST ELEVATION

1:100

**EXISTING** PART SIDE/SOUTH ELEVATION 1:100

EXISTING PART GROUND FLOOR/SITE PLAN 1:50

EXISTING LOCATION PLAN 1:1250