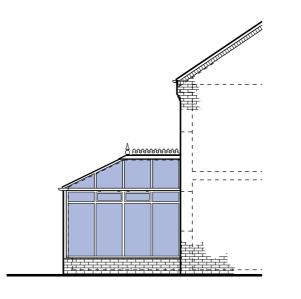

**EXISTING** PART SIDE/NORTH ELEVATION 1:100

white upvc doors & windows

**EXISTING** 

REAR/WEST ELEVATION

1:100

**EXISTING** PART SIDE/SOUTH ELEVATION 1:100

EXISTING PART GROUND FLOOR/SITE PLAN 1:50

EXISTING LOCATION PLAN 1:1250