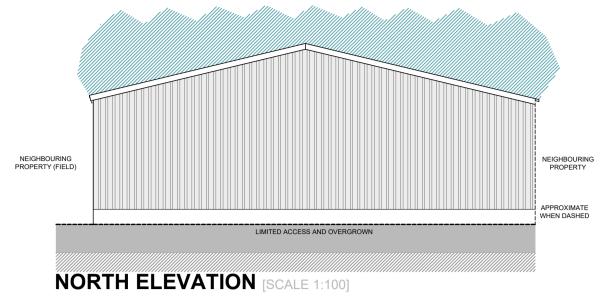

2.All dimensions to be checked on site and any discrepancy immediately reported to the architect.

NEIGHBOURING PROPERTY (FIELD)

\_\_\_\_