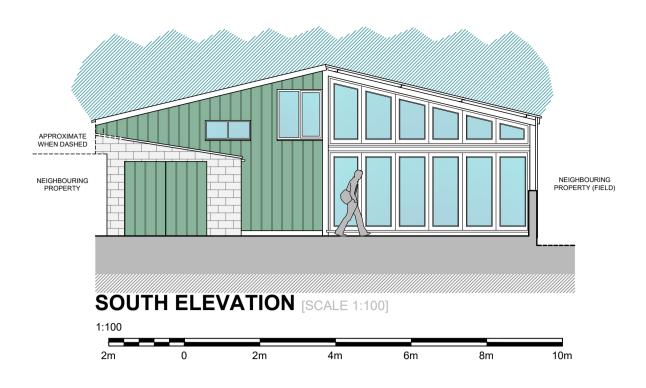

2.All dimensions to be checked on site and any discrepancy immediately reported to the architect.

NEIGHBOURING PROPERTY (FIELD)

\_\_\_\_