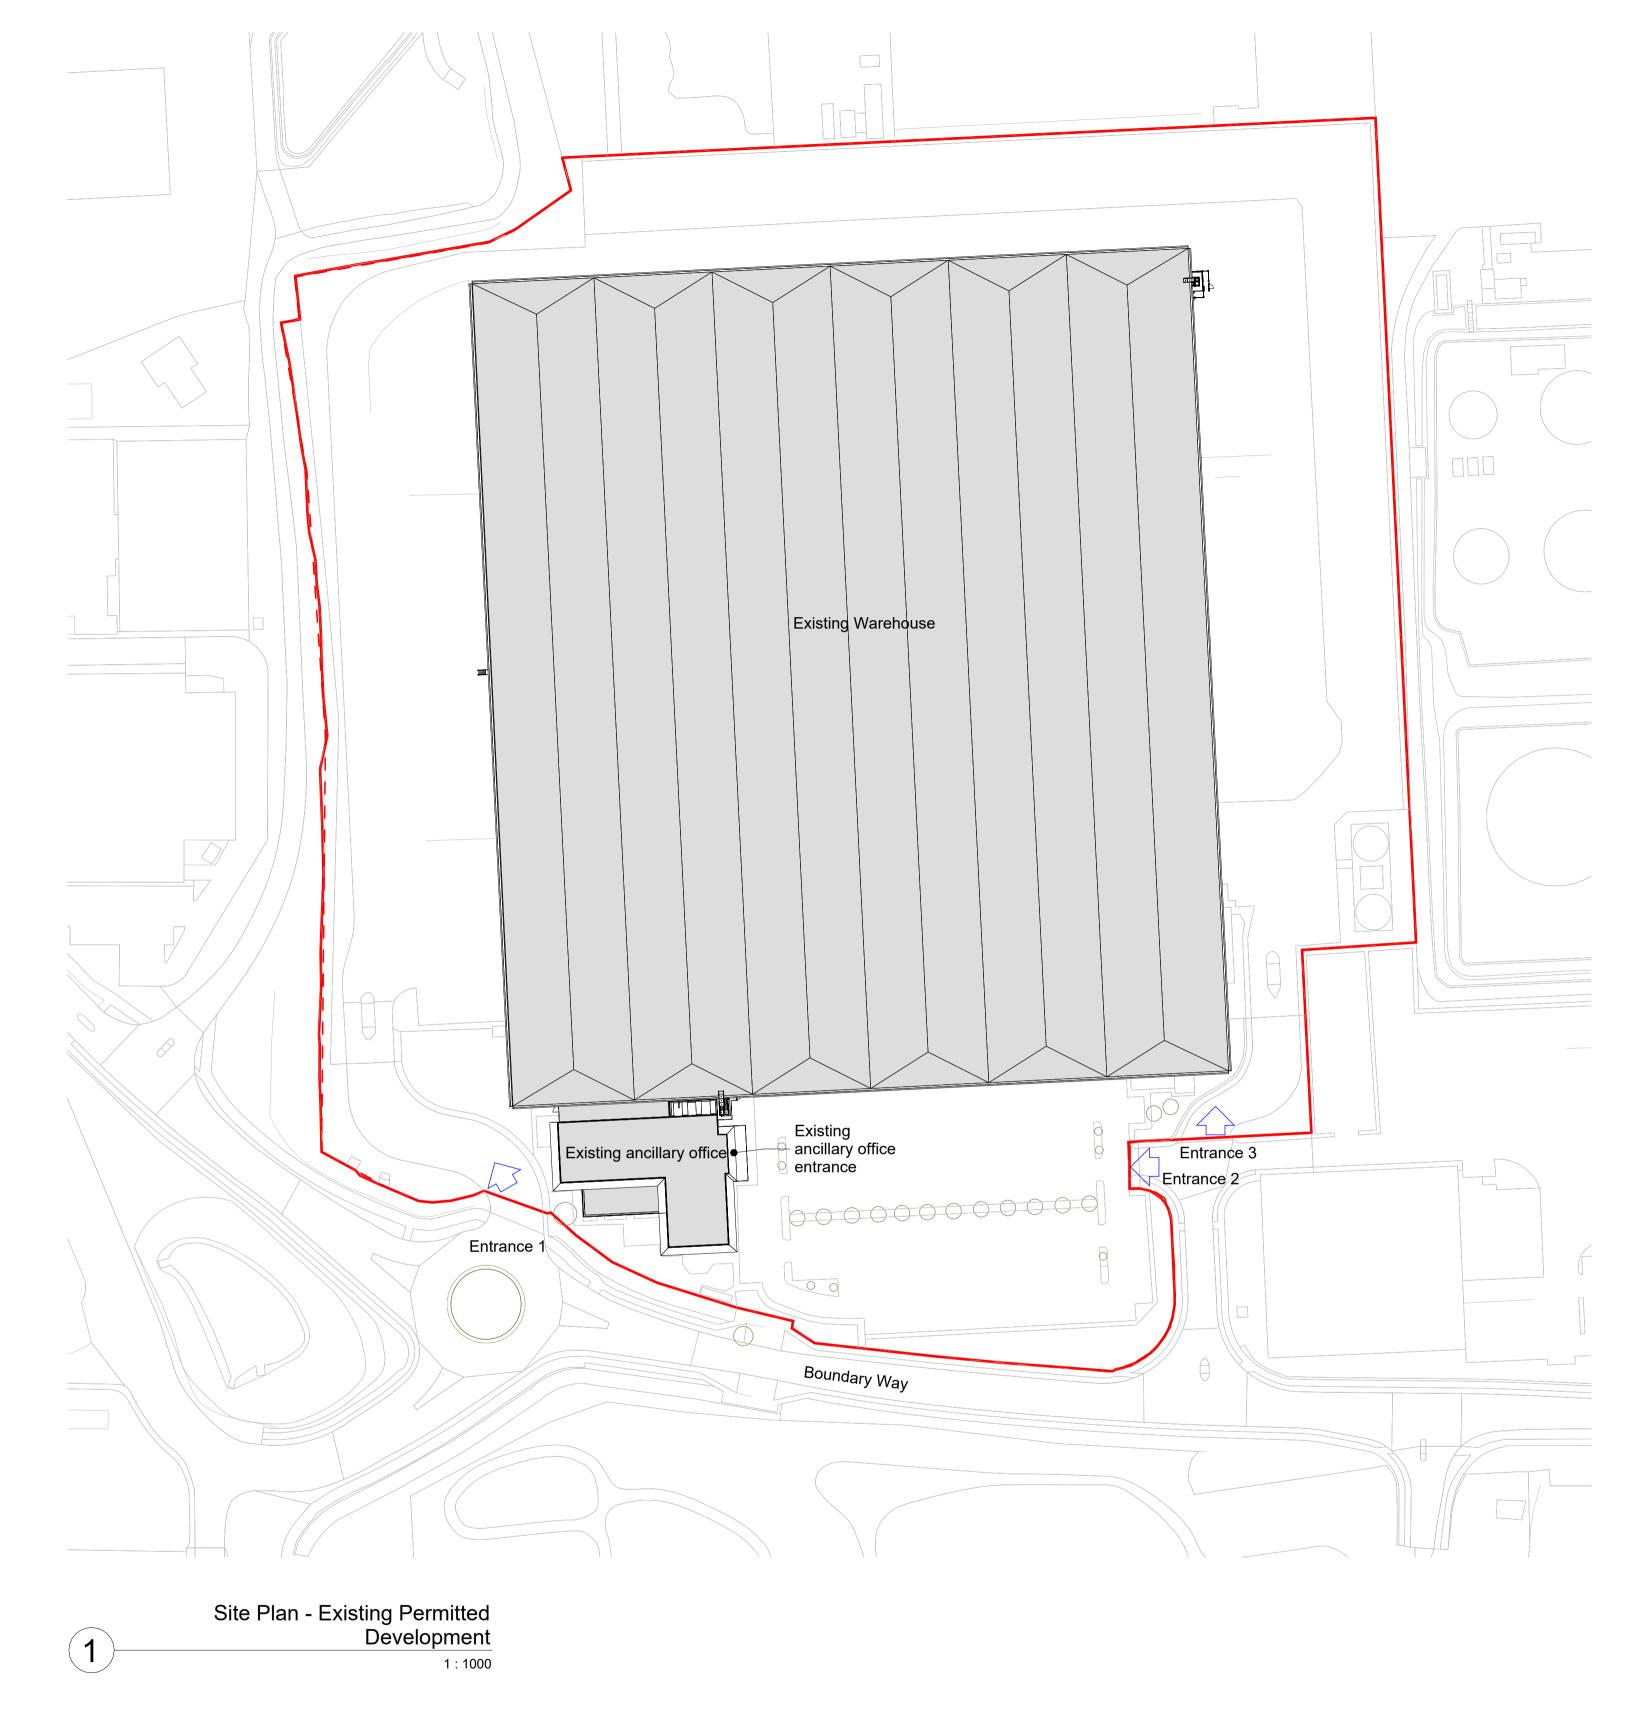

Boundary Way, Hemel Hempstead HP2 7LF

Hemel 465

Context Plan - Existing - Permitted Development

1008-GTH-ZZ-ZZ-DR-A-2105 | PL | B | 1:1000 | 1:2000 19.02.2024