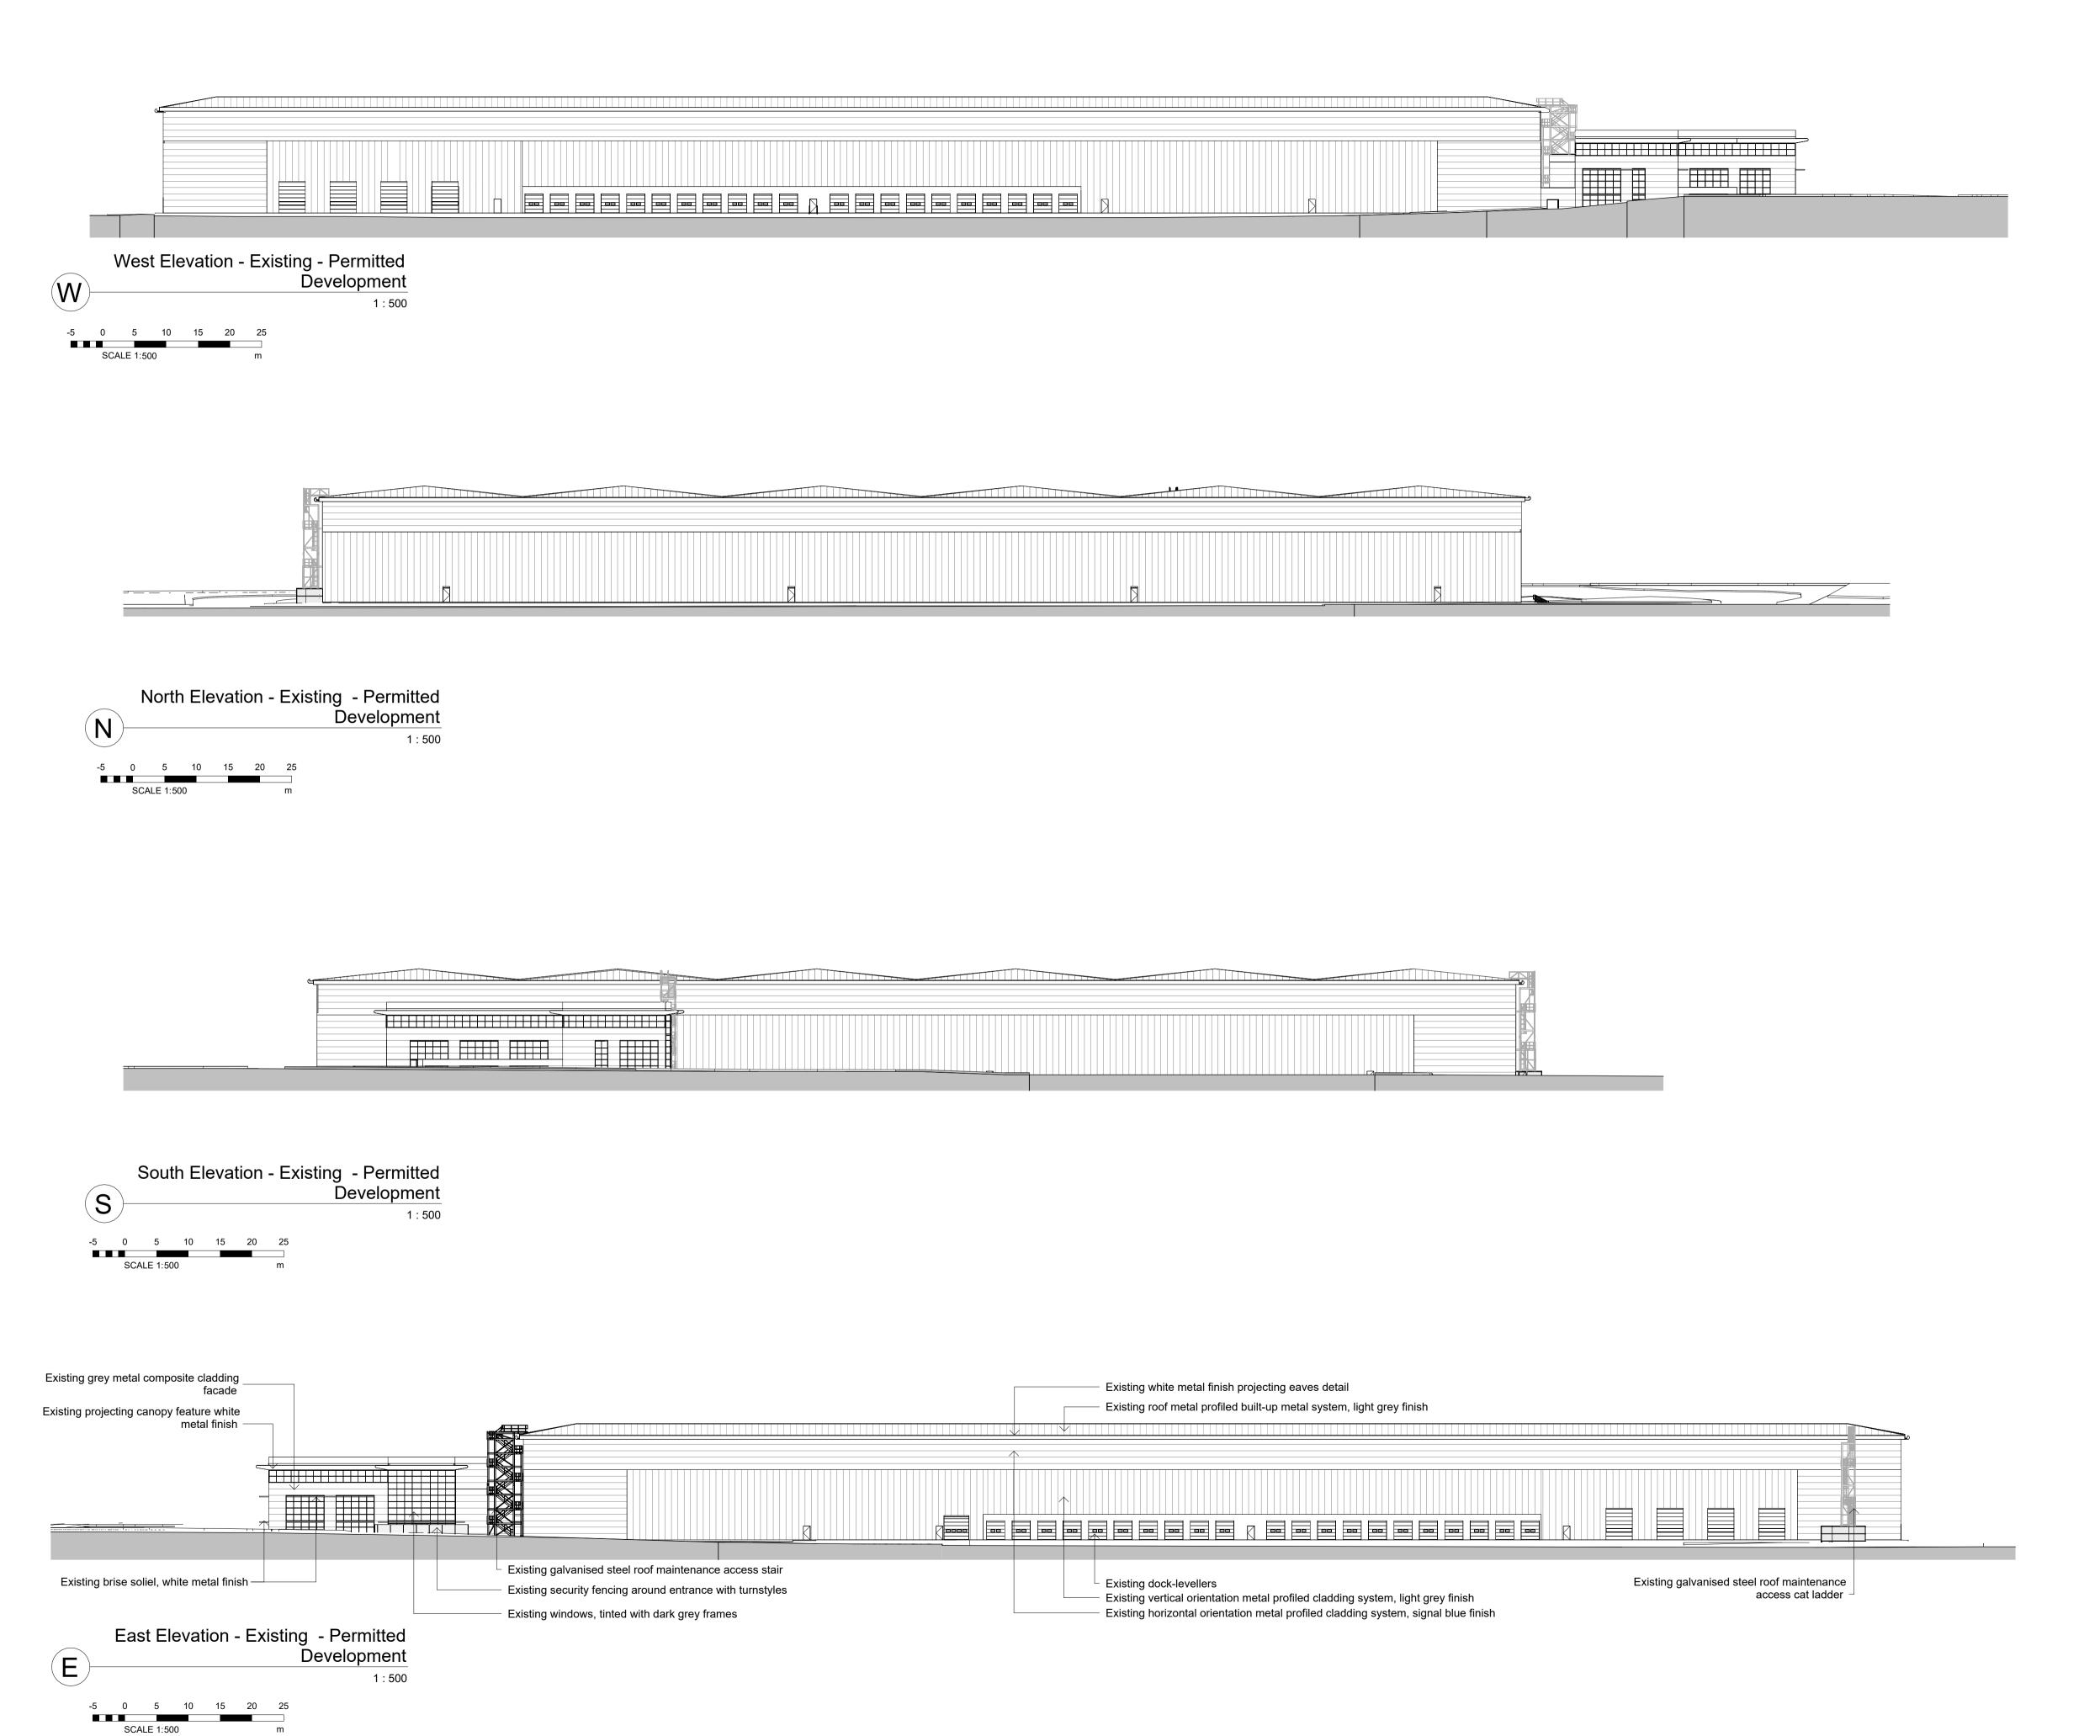

**REVISIONS** 

www.gth-architects.com

The Print Rooms, 164/180 Union Street, London SE1 0GE

THY.

design@gth-architects.com www.gth-architects.com

Boundary Way, Hemel Hempstead HP2 7LF Hemel 465

Context Elevations - Existing - Permitted Development 1008-GTH-ZZ-ZZ-DR-A-2107 | PL | A | 1:500 1:1000