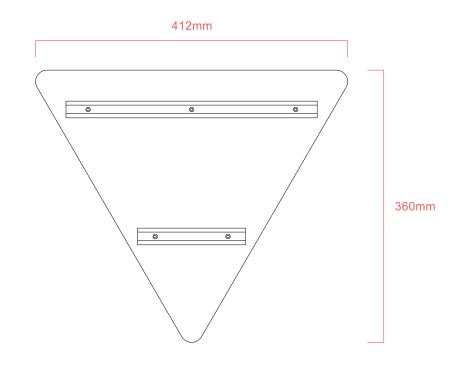

#### Litter

Please put your Litter in the Bin Provided Our Litter Patrol operates in this

Area

DOT SIGNAGE QUIETLY DOES IT

BUTTERFIELD SIGNS

Metres

0

1:5@A4 scale bar