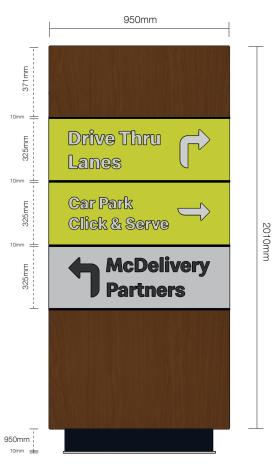

#### Litter looks rubbish

Help us make our restaurants nicer for everyone by putting yours in the bin

#### **OLD IMAGE**



#### Litter

Please put your Litter in the Bin Provided Our Litter Patrol operates in this



Area



DOT SIGNAGE QUIETLY DOES IT

BUTTERFIELD SIGNS



Metres

0

1:5@A4 scale bar

### No reverse parking



Please reverse carefully

PLEASE REVERSE

**CAREFULLY** 

**OLD IMAGE** 

















#### Click & Serve

**Collection Point** 



Enter your collection point number into the app and we'll bring your order to you



#### Click & Serve

**Collection Point** 



Enter your collection point number into the app and we'll bring your order to you



#### Click & Serve

**Collection Point** 



Enter your collection point number into the app and we'll