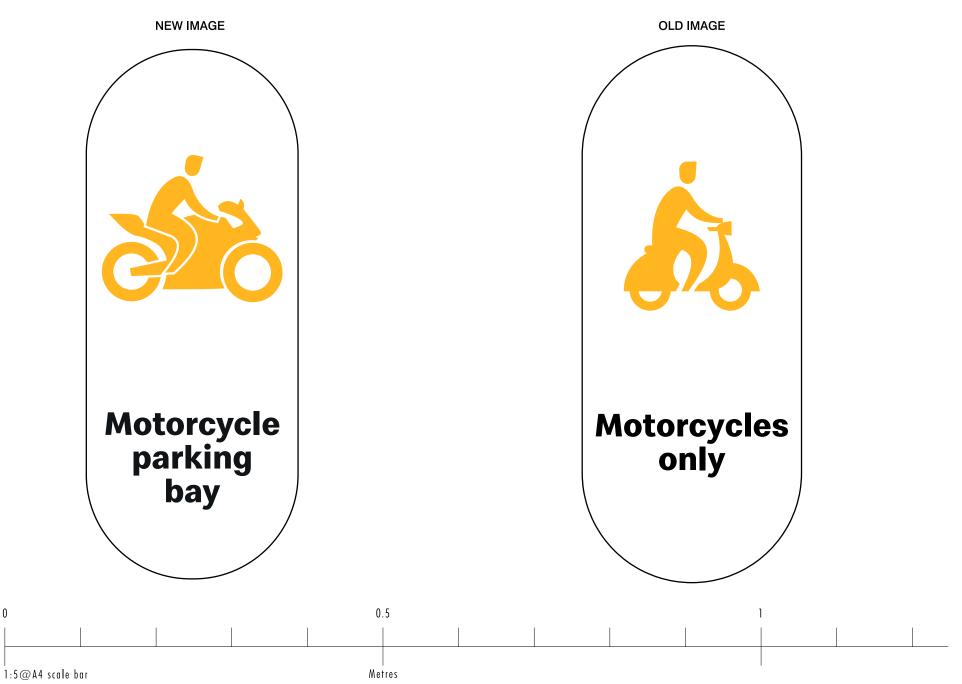

urants nicer for everyone by putting yours in the bin

#### **OLD IMAGE**



#### Litter

Please put your Litter in the Bin Provided Our Litter Patrol operates in this



Area



DOT SIGNAGE QUIETLY DOES IT

BUTTERFIELD SIGNS



Metres

0

1:5@A4 scale bar

### No reverse parking



Please reverse carefully

PLEASE REVERSE

**CAREFULLY** 

**OLD IMAGE** 

















#### Click & Serve

**Collection Point** 



Enter your collection point number into the app and we'll bring your order to you



#### Click & Serve

**Collection Point** 



Enter your collection point number into the app and we'll bring your order to you



#### Click & Serve

**Collection Point** 



Enter your collection point number into the app and we'll bring your order to you



0

1:5@A4 scale bar

0.5















Parent & Child Parking 1



Parent & Child Parking 2



Parent & Child Parking 3







OLD IMAGE

## Caution! Look both ways

CAUTION
LOOK BOTH WAYS
TRAFFIC
APPROACHING



#### **Caution!**

Look left, traffic approaching **OLD IMAGE** 

#### CAUTION LOOK LEFT TRAFFIC

**APPROACHING** 

**OLD IMAGE** 

**NEW IMAGE** 

#### **Caution!**

Look right, traffic approaching CAUTION
LOOK RIGHT
TRAFFIC
APPROACHING



Staff

**OLD IMAGE** 

### STAFF ONLY









#### Sothach yw sbwriel

Helpwch ni i wneud ein bwytai'n brafiach i bawb drwy roi eich sbwriel chi yn y bin

#### Litter looks rubbish

Help us make our restaurant nicer for everyone by putting yours in the bin



# Shirt

#### Cadwch y sŵn i lawr

Byddwch yn ystyriol o'n cymdogion

#### **Quietly** does it

Please be mindful of our