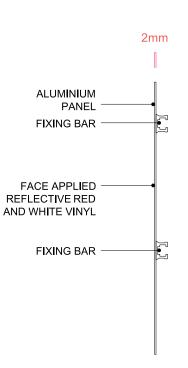

#### Litter

Please put your Litter in the Bin Provided Our Litter Patrol operates in this

Area

DOT SIGNAGE QUIETLY DOES IT

BUTTERFIELD SIGNS

Metres

0

1:5@A4 scale bar