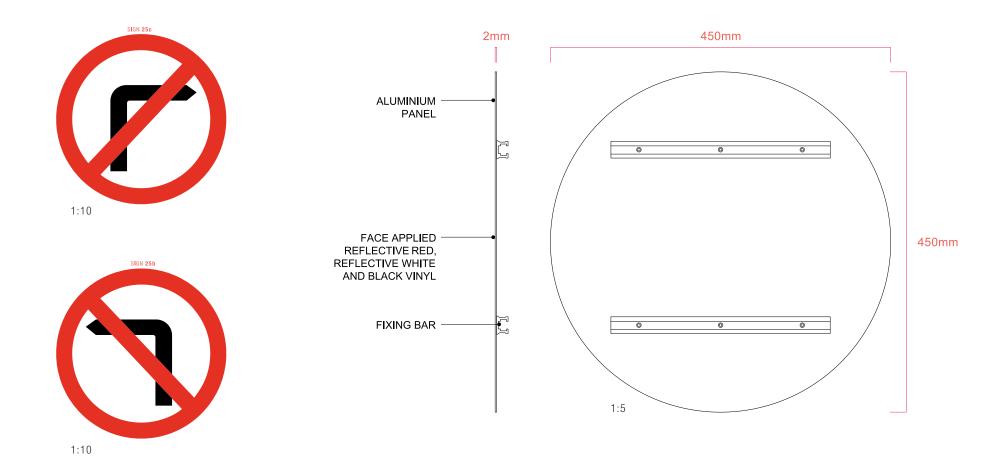

**OLD IMAGE** 

**NEW IMAGE** 

#### **Caution!**

Look right, traffic approaching CAUTION
LOOK RIGHT
TRAFFIC
APPROACHING



Staff

**OLD IMAGE** 

### STAFF ONLY









#### Sothach yw sbwriel

Helpwch ni i wneud ein bwytai'n brafiach i bawb drwy roi eich sbwriel chi yn y bin

#### Litter looks rubbish

Help us make our restaurant nicer for everyone by putting yours in the bin



# Shirt

#### Cadwch y sŵn i lawr

Byddwch yn ystyriol o'n cymdogion

#### **Quietly** does it

Please be mindful of our neighbours



## Gofal! Edrychwch i'r chwith Caution! Look left

Gofal!
Edrychwch i'r dde

Caution!
Look right



## Gofal! Twmpathau cyflymder o'ch blaen Caution! Speed humps ahead



#### Dim parcio am yn ôl No reverse parking



Gyrrwch am yn ôl yn ofalus

Please reverse carefully