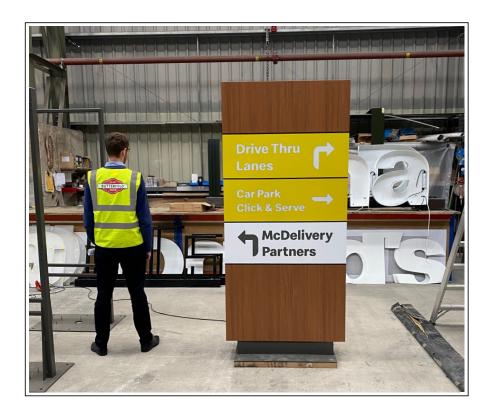

#### Litter looks rubbish

Help us make our restaurants nicer for everyone by putting yours in the bin

#### **OLD IMAGE**



#### Litter

Please put your Litter in the Bin Provided Our Litter Patrol operates in this



Area



DOT SIGNAGE QUIETLY DOES IT

BUTTERFIELD SIGNS



Metres

0

1:5@A4 scale bar

### No reverse parking



Please reverse carefully

PLEASE REVERSE

**CAREFULLY** 

**OLD IMAGE** 

















#### Click & Serve

**Collection Point** 



Enter your collection point number into the app and we'll bring your order to you



#### Click & Serve

**Collection Point** 



Enter your collection point number into the app and we'll bring your order to you



#### Click & Serve

**Collection Point** 



Enter your collection point number into the app and we'l