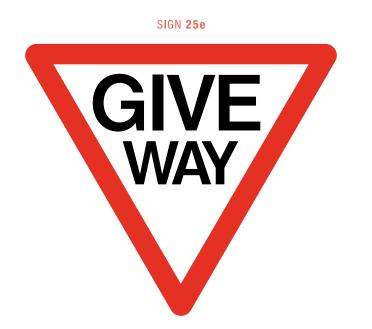

#### Litter

Please put your Litter in the Bin Provided Our Litter Patrol operates in this

Area

DOT SIGNAGE QUIETLY DOES IT

BUTTERFIELD SIGNS

Metres

0

1:5@A4 scale bar