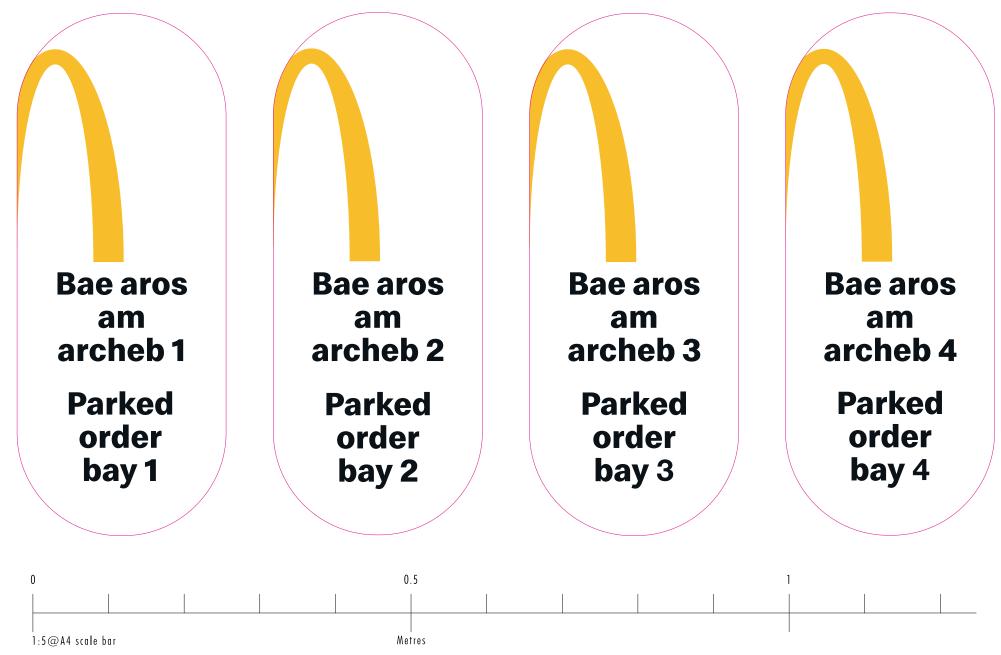

#### Click & Serve

**Collection Point** 

Enter your collection point number into the app and we'll bring your order to you

0

1:5@A4 scale bar

0.5

Parent & Child Parking 1

Parent & Child Parking 2

Parent & Child Parking 3

OLD IMAGE