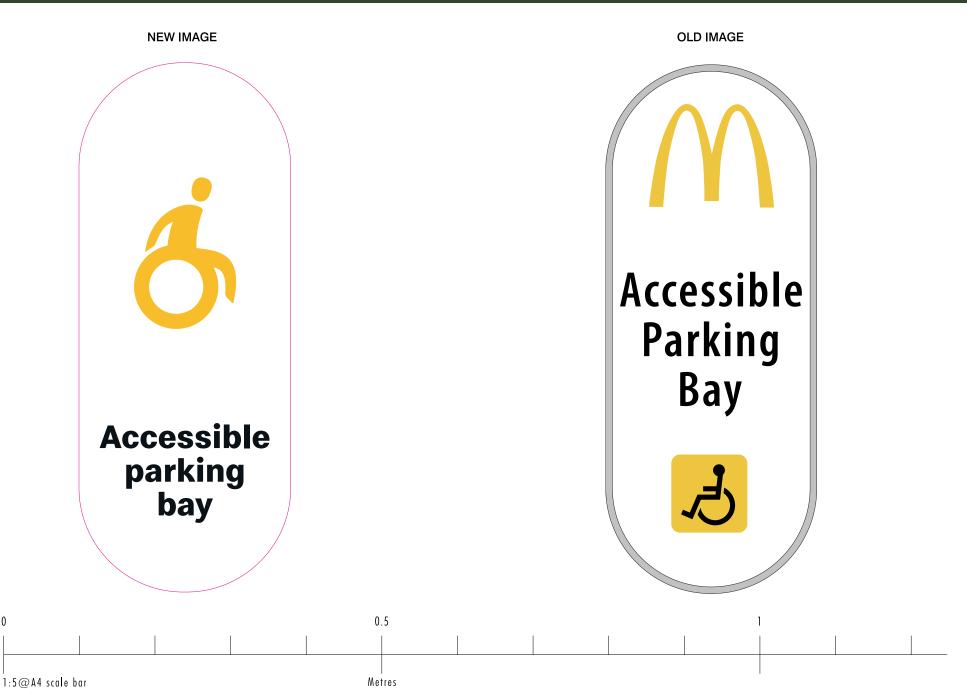

#### Litter looks rubbish

Help us make our restaurants nicer for everyone by putting yours in the bin

#### **OLD IMAGE**



#### Litter

Please put your Litter in the Bin Provided Our Litter Patrol operates in this



Area



DOT SIGNAGE QUIETLY DOES IT

BUTTERFIELD SIGNS



Metres

0

1:5@A4 scale bar

### No reverse parking



Please reverse carefully

PLEASE REVERSE

**CAREFULLY** 

**OLD IMAGE** 

















#### Click & Serve

**Collection Point** 



Enter your collection point number into the app and we'll bring your order to you



#### Click & Serve

**Collection Point** 



Enter your collection point number into the app and we'll bring your order to you



#### Click & Serve

**Collection Point** 



Enter your collection point number into the app and we'll brin