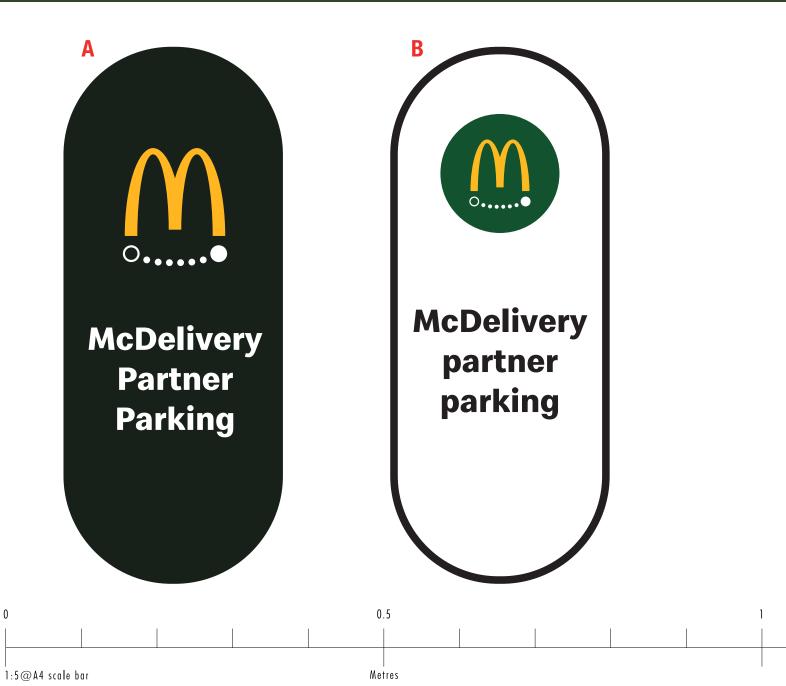

#### Litter looks rubbish

Help us make our restaurants nicer for everyone by putting yours in the bin

#### **OLD IMAGE**



#### Litter

Please put your Litter in the Bin Provided Our Litter Patrol operates in this



Area



DOT SIGNAGE QUIETLY DOES IT

BUTTERFIELD SIGNS



Metres

0

1:5@A4 scale bar

### No reverse parking



Please reverse carefully

PLEASE REVERSE

**CAREFULLY** 

**OLD IMAGE** 

















#### Click & Serve

**Collection Point** 



Enter your collection point number into the app and we'll bring your order to you



#### Click & Serve

**Collection Point** 



Enter your collection point number into the app and we'll bring your order to you



#### Click & Serve

**Collection Point** 



Enter your collection point number into the app and we'll bring your order to you



0

1:5@A4 scale bar

0.5















Parent & Child Parking 1



Parent & Child Parking 2



Parent & Child Parking 3







OLD IMAGE

## Caution! Look both ways

CAUTION
LOOK BOTH WAYS
TRAFFIC
APPROACHING



#### **Caution!**

Look left, traffic approaching **OLD IMAGE** 

#### CAUTION LOOK LEFT TRAFFIC

**APPROACHING** 

**OLD IMAGE** 

**NEW IMAGE** 

#### **Caution!**

Look right, traffic approach