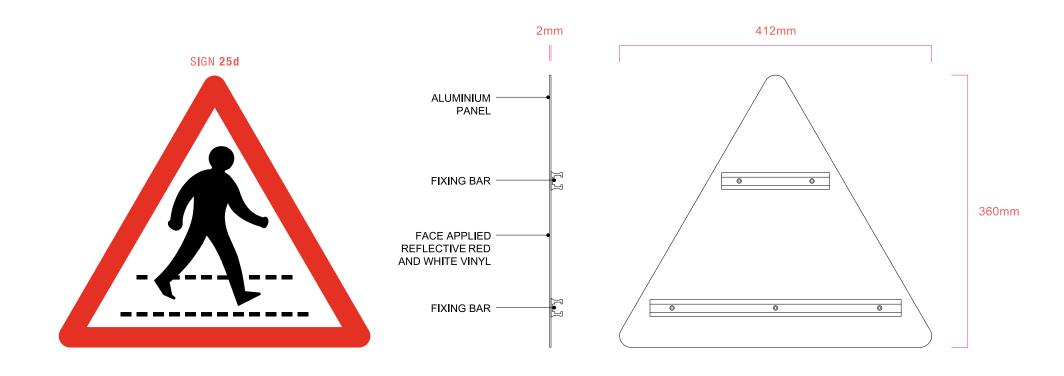

*OLD IMAGE** 

**NEW IMAGE** 

#### **Caution!**

Look right, traffic approaching CAUTION
LOOK RIGHT
TRAFFIC
APPROACHING



Staff

**OLD IMAGE** 

### STAFF ONLY









#### Sothach yw sbwriel

Helpwch ni i wneud ein bwytai'n brafiach i bawb drwy roi eich sbwriel chi yn y bin

#### Litter looks rubbish

Help us make our restaurant nicer for everyone by putting yours in the bin



# Shirt

#### Cadwch y sŵn i lawr

Byddwch yn ystyriol o'n cymdogion

#### **Quietly** does it

Please be mindful of our neighbours



## Gofal! Edrychwch i'r chwith Caution! Look left

Gofal!
Edrychwch i'r dde

Caution!
Look right



## Gofal! Twmpathau cyflymder o'ch blaen Caution! Speed humps ahead



#### Dim parcio am yn ôl No reverse parking



Gyrrwch am yn ôl yn ofalus

Please reverse carefully