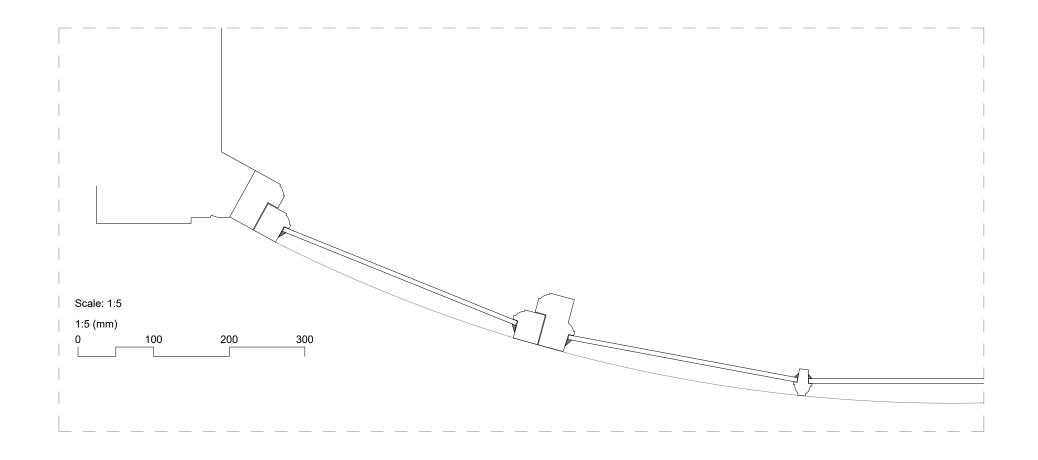

PROPOSED WINDOW PLAN DETAILS

| h      |                   |
|--------|-------------------|
|        | 7                 |
| 4      | -                 |
| L      |                   |
| 7      |                   |
| C      | "                 |
|        | 7                 |
| 4      | _                 |
| (      |                   |
|        | ~                 |
| (      |                   |
|        |                   |
|        |                   |
| (      | ')                |
|        |                   |
|        |                   |
|        |                   |
| 1      |                   |
| L      |                   |
|        |                   |
| -      |                   |
| -      |                   |
| -      |                   |
| 1      | $\mathbf{\gamma}$ |
| Ĺ      |                   |
|        |                   |
| Ĺ      |                   |
| 7      |                   |
| L      |                   |
| Ē      |                   |
| Г      | _                 |
| (      | Λ                 |
| 2      |                   |
|        |                   |
| -      |                   |
|        |                   |
|        |                   |
| (      |                   |
| (      | C                 |
| (<br>  |                   |
| (      |                   |
|        |                   |
|        |                   |
| F<br>F |                   |
| F<br>F |                   |
| F<br>F |                   |
| F<br>F |                   |
|        |                   |
| F<br>F |                   |
|        |                   |
|        | 7                 |
|        | 7                 |
|        | 7                 |
|        | つつ                |
|        | 7                 |
|        | つつ                |
|        | つつ                |
|        |                   |
|        | つつ                |
|        |                   |
|        |                   |
|        |                   |
|        |                   |
|        |                   |
|        |                   |
|        |                   |
|        |                   |
|        |                   |
|        |                   |
|        |                   |
|        |                   |