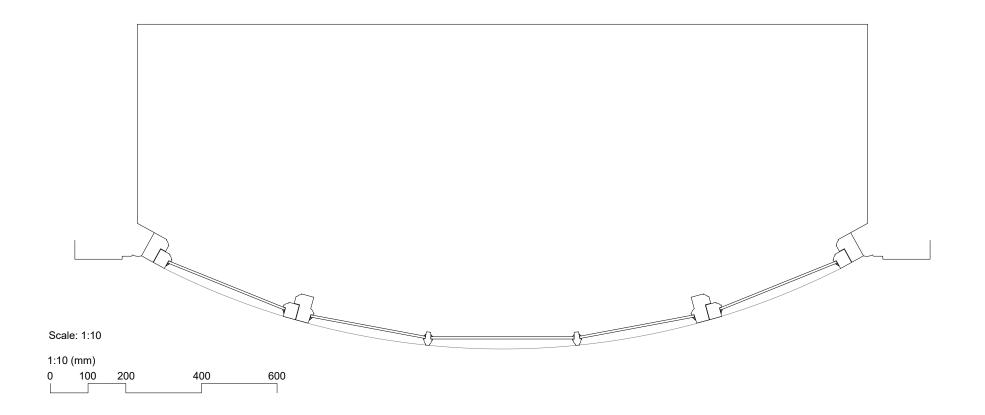

PROPOSED WINDOW PLAN DETAILS

| h      |                   |
|--------|-------------------|
|        | 7                 |
| 4      | -                 |
| L      |                   |
| 7      |                   |
| C      | "                 |
|        | 7                 |
| 4      | _                 |
| (      |                   |
|        | ~                 |
| (      |                   |
|        |                   |
|        |                   |
| (      | ')                |
|        |                   |
|        |                   |
|        |                   |
| 1      |                   |
| L      |                   |
|        |                   |
| -      |                   |
| -      |                   |
| -      |                   |
| 1      | $\mathbf{\gamma}$ |
| Ĺ      |                   |
|        |                   |
| Ĺ      |                   |
| 7      |                   |
| L      |                   |
| Ē      |                   |
| Г      | _                 |
| (      | Λ                 |
| 2      |                   |
|        |                   |
| -      |                   |
|        |                   |
|        |                   |
| (      |                   |
| (      | C                 |
| (<br>  |                   |
| (      |                   |
|        |                   |
|        |                   |
| F<br>F |                   |
| F<br>F |                   |
| F<br>F |                   |
| F<br>F |                   |
|        |                   |
| F<br>F |                   |
|        |                   |
|        | 7                 |
|        | 7                 |
|        | 7                 |
|        | つつ                |
|        | 7                 |
|        | つつ                |
|        | つつ                |
|        |                   |
|        | つつ                |
|        |                   |
|        |                   |
|        |                   |
|        |                   |
|        |                   |
|        |                   |
|        |                   |
|        |                   |
|        |                   |
|        |                   |
|        |                   |
|        |                   |