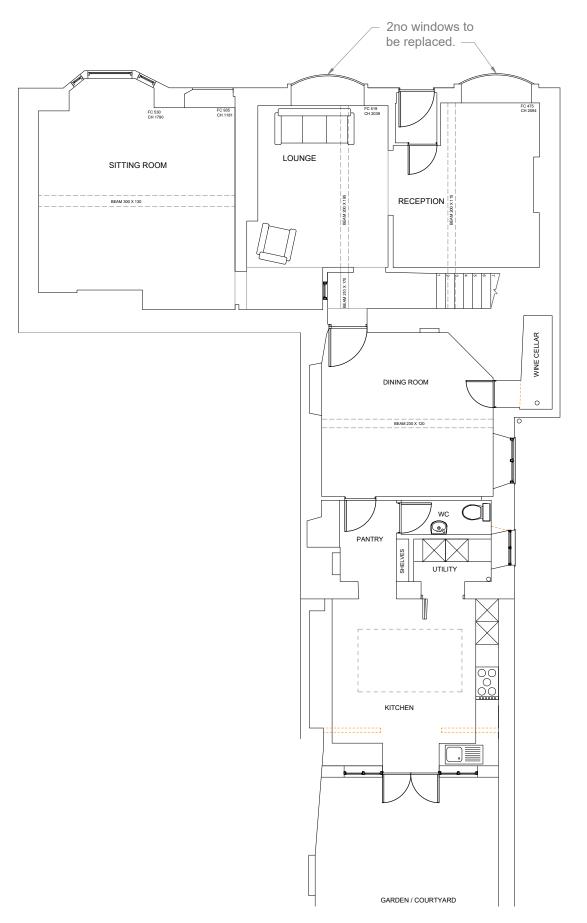

## EXISTING GROUND FLOOR PLAN

Date : 15/01/2024

Scale at A3: as indicated

Drawing: James-38HighStreet-LBC-01

| Rev:      | Date: | Details: |    |  |
|-----------|-------|----------|----|--|
|           |       |          |    |  |
|           |       |          |    |  |
|           |       |          |    |  |
|           |       |          |    |  |
|           |       |          |    |  |
|           |       |          |    |  |
|           |       |          |    |  |
| Drawn by: |       | TR       | AR |  |