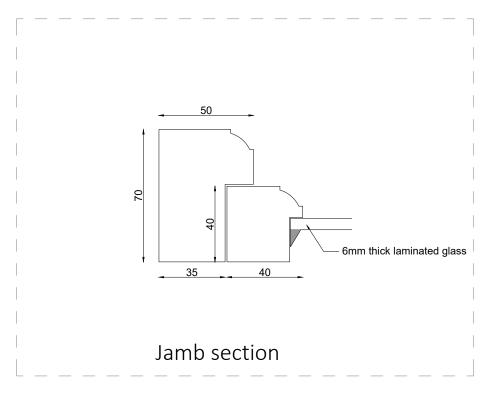

| <u>∠</u> |   |
|----------|---|
| C.       |   |
| C        |   |
| ך<br>ני  | ) |
|          |   |
| C        |   |
|          |   |
| ſ        |   |
|          |   |
|          | ) |
|          |   |
| C        |   |
|          |   |
| Ċ        |   |
| ſ        |   |
| C,       |   |
| , U<br>ו |   |
| С<br>С   |   |
| 4        |   |
|          |   |
|          |   |
| LL<br>M  |   |
| n        |   |

| ഹ്ദ                                |  |  |  |  |
|------------------------------------|--|--|--|--|
| SPACE PLUS<br>ARCHITECTURAL DESIGN |  |  |  |  |

Dan & Emma James, 38 High Street, Wickwar, GL12 8NP

## PROPOSED WINDOW SECTIONS

## Date : 15/01/2024

Scale at A3: as indicated

Drawing: James-38HighStreet-LBC-05

| Rev:      | Date: | Details: |    |
|-----------|-------|-------