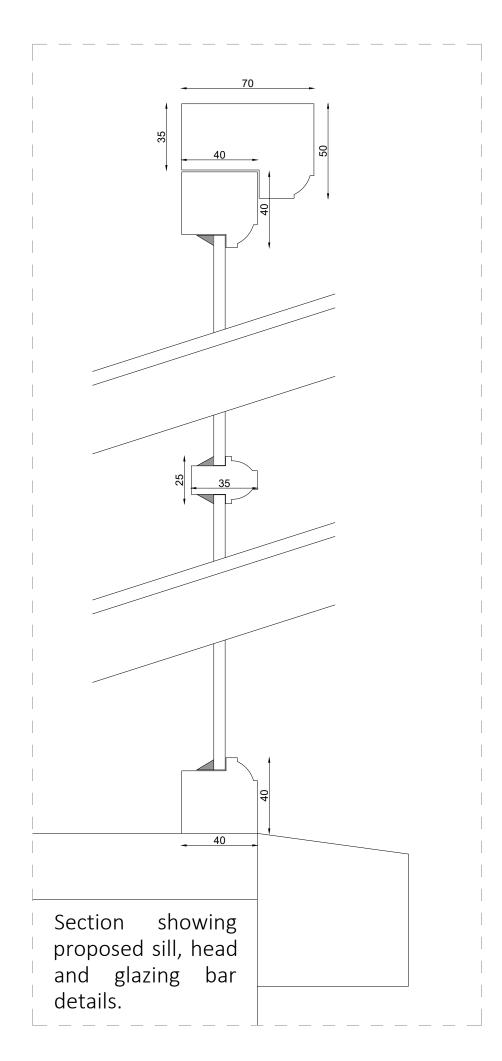

| <u>∠</u> |   |
|----------|---|
| C.       |   |
| C        |   |
| ך<br>ני  | ) |
|          |   |
| C        |   |
|          |   |
| ſ        |   |
|          |   |
|          | ) |
|          |   |
| C        |   |
|          |   |
| Ċ        |   |
| ſ        |   |
| C,       |   |
| , U<br>ו |   |
| С<br>С   |   |
| 4        |   |
|          |   |
|          |   |
| LL<br>M  |   |
| n        |   |

| ഹ്ദ                                |  |  |  |  |
|------------------------------------|--|--|--|--|
| SPACE PLUS<br>ARCHITECTURAL DESIGN |  |  |  |  |

Dan & Emma James, 38 High Street, Wickwar, GL12 8NP

## PROPOSED WINDOW SECTIONS

## Date : 15/01/2024

Scale at A3: as indicated

Drawing: James-38HighStreet-LBC-05

| Rev:      | Date: | Details: |    |
|-----------|-------|-----