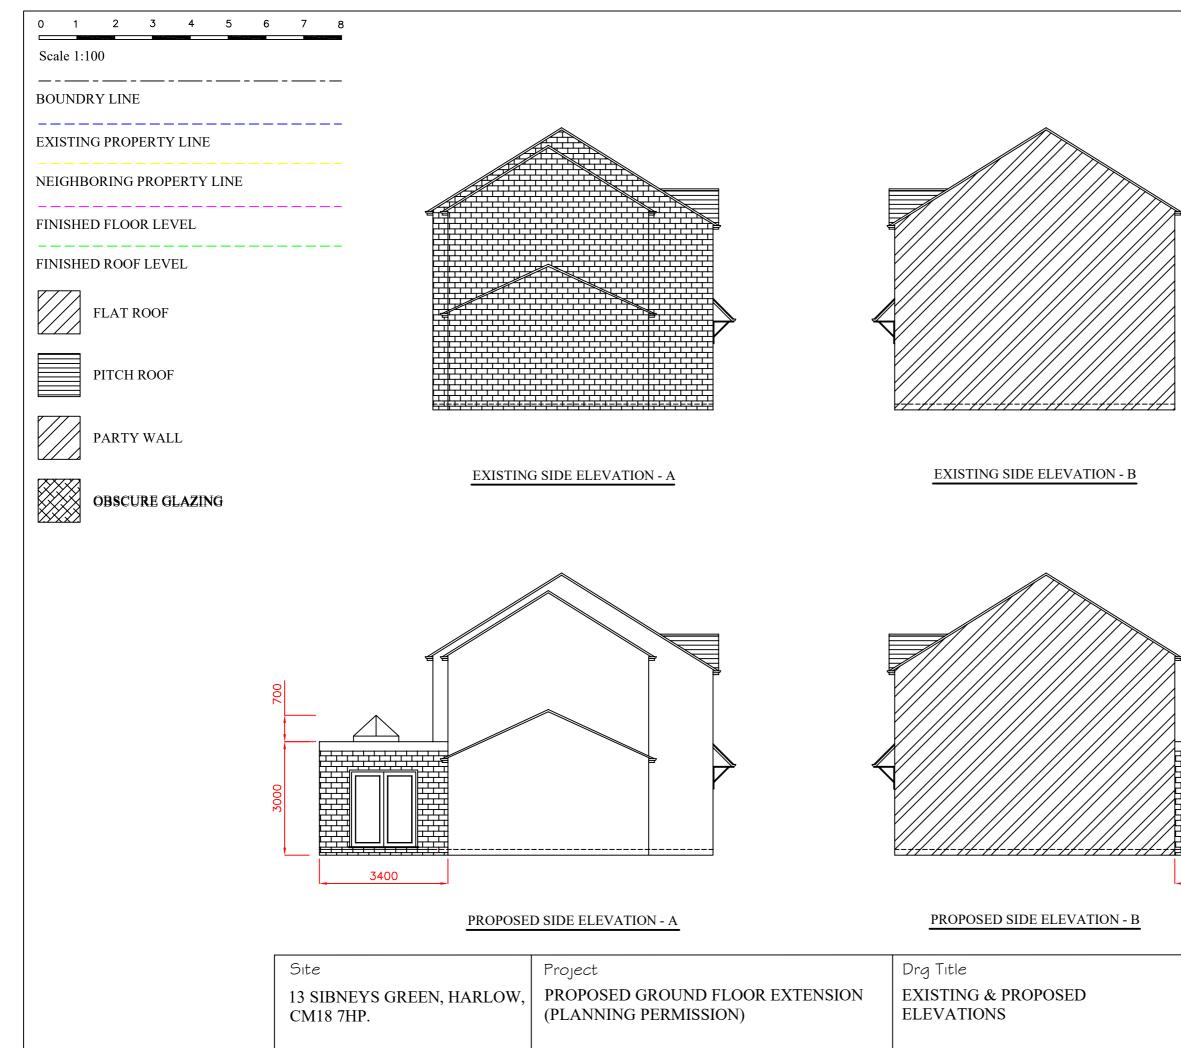

NECESSARY APPROVAL

LOCAL AUTHORITY APPROVAL MUST BE OBTAINED BEFORE COMMENCEMENT OF WORKS INCLUDING PLANNING IF NECESSARY, BUILDING REGULATIONS & ALL OTHER STATUTORY AGREEMENTS I.E. PARTY WALL & BUILD OVER AGREEMENTS.

- \* NEW MATERIALS TO MATCH EXISTING MATERIALS.
- \* NEW SKY LIGHTS TO PROTRUDE NO MORE THAN 0.30 M FROM ORIGINAL ROOF SLOPE OR OTHERWISE SPECIFIED ON PLANS.
- \* NEW VELUX WINDOWS TO PROTRUDE NO MORE THAN 0.15 M FROM ORIGINAL ROOF SLOPE.