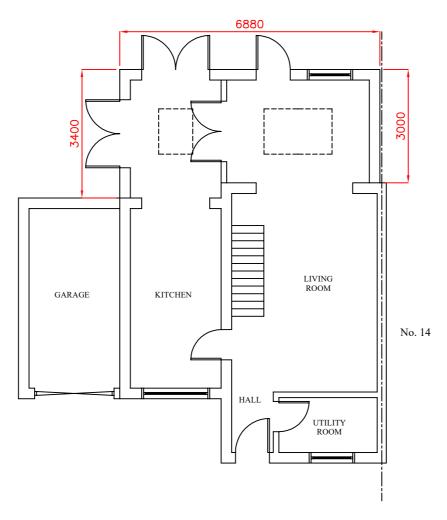

### PROPOSED GROUND FLOOR PLAN

PROPOSED ROOF PLAN

|  | - , , , , | Project<br>PROPOSED GROUND FLOOR EXTENSION<br>(PLANNING PERMISSION) | Drg Title<br>EXISTING FLOOR & ROOF PLANS | Designed |           |      | HTPBRC   |
|--|-----------|---------------------------------------------------------------------|------------------------------------------|----------|-----------|------|----------|
|  |           |                                                                     |                                          | Scales   | 1:100     | Rev  |          |
|  |           |                                                                     |                                          | Drg No.  | CM18HPPP2 | Date | FEB 2024 |

No. 14